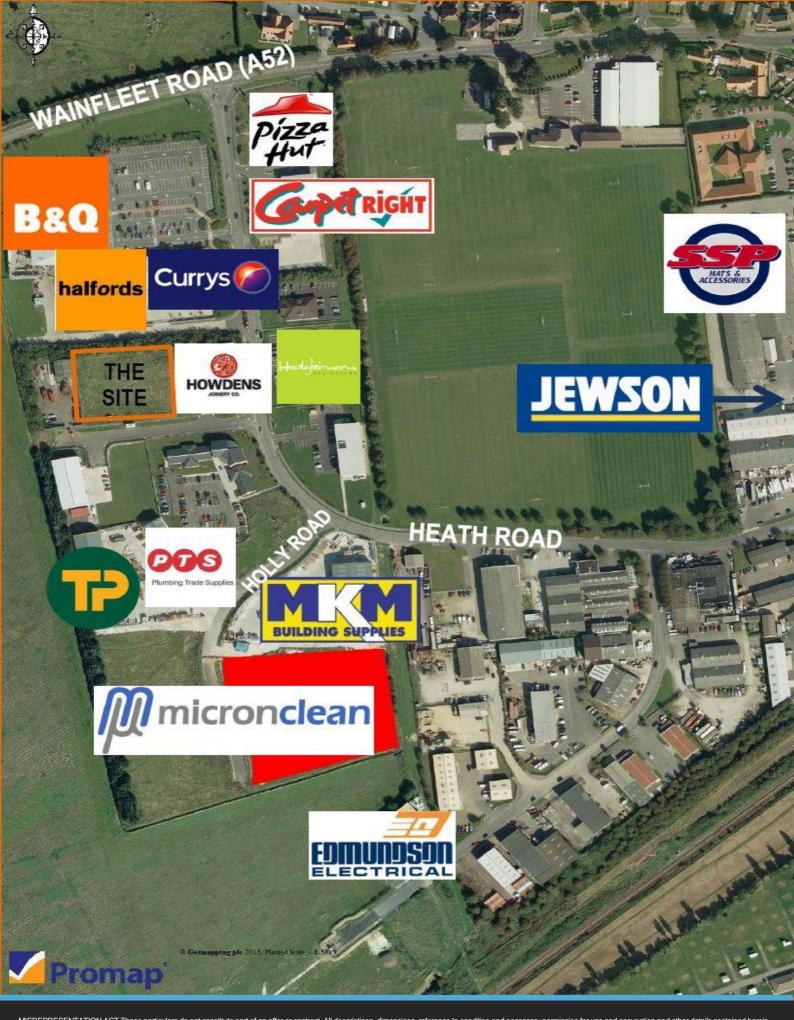

# LOCATION:

Skegness is one of the main coastal resorts on the East Coast, approximately 40 miles to the southeast of Grimsby and Lincoln respectively.

The town has a summer tourist catchment along Ingoldmells in the region of 1.2 million residents, and a permanent population of just under 20,000.

The development is located on the A52 trunk road on the outskirts of Skegness within the Wainfleet Industrial Estate. The estate adjoins Skegness Retail park.

Other occupiers in the vicinity include Currys, B&Q, Pizza Hut, Poundstretcher, Halfords and Jewson. The unit itself immediately neighbours Screwfix and Toolstation.