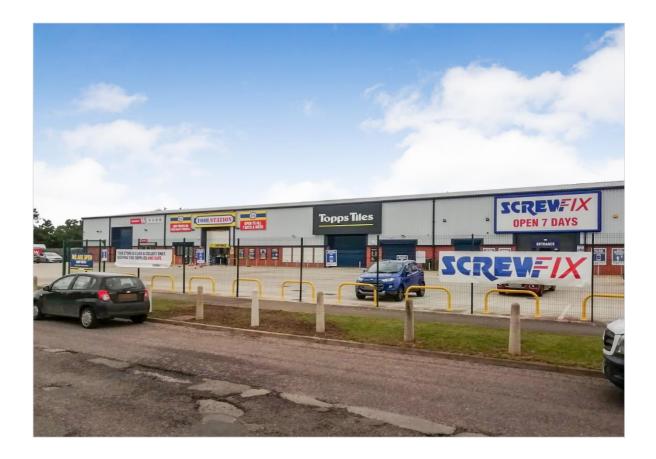

The development is located on the A52 trunk road on the outskirts of Skegness within the Wainfleet Industrial Estate. The estate adjoins Skegness Retail park.

Other occupiers in the vicinity include Currys, B&Q, Pizza Hut, Poundstretcher, Halfords and Jewson. The unit itself immediately neighbours Screwfix and Toolstation.

#### **DESCRIPTION:**

The unit is located in a terrace of four modern steel portal frame trade/industrial units situated within a fenced and gated compound.

The unit has most recently been occupied by Topps Tiles and we are anticipating receiving the unit back in shell condition. The minimum eaves height is 6m.