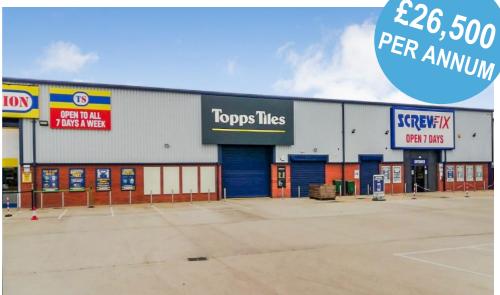

# TRADE COUNTER OPPORTUNITY

Unit 3 Hawthorn Road, Wainfleet Industrial Estate, Skegness PE25 3TD

# **RENT!** TRADE COUNTER / INDUSTRIAL UNIT NEXT TO TOOLSTATION AND SCREWFIX

- Former Topps Tiles Trade Counter
- 416.50 sq m (4,438 sq ft) with 10 customer parking spaces
- Established operators include Screwfix, Travis Perkins, Howdens, PTS & Jewson

The development is located on the A52 trunk road on the outskirts of Skegness within the Wainfleet Industrial Estate. The estate adjoins Skegness Retail park.

Other occupiers in the vicinity include Currys, B&Q, Pizza Hut, Poundstretcher, Halfords and Jewson. The unit itself immediately neighbours Screwfix and Toolstation.

#### **DESCRIPTION:**

The unit is located in a terrace of four modern steel portal frame trade/industrial units situated within a fenced and gated compound.

The unit has most recently been occupied by Topps Tiles and we are anticipating receiving the unit back in shell condition. The minimum eaves height is 6m.

#### £26,500 Per Annum