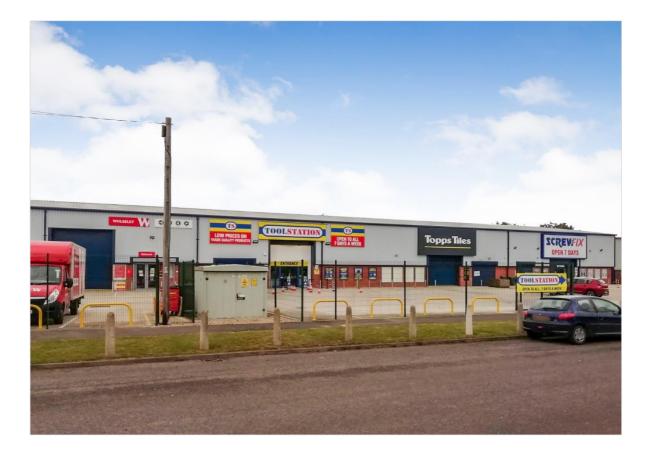

The development is located on the A52 trunk road on the outskirts of Skegness within the Wainfleet Industrial Estate. The estate adjoins Skegness Retail park.

Other occupiers in the vicinity include Currys, B&Q, Pizza Hut, Poundstretcher, Halfords and Jewson. The unit itself immediately neighbours Screwfix and Toolstation.

#### **DESCRIPTION:**

The unit is located in a terrace of four modern steel portal frame trade/industrial units situated within a fenced and gated compound.

The unit has most recently been occupied by Topps Tiles and we are anticipating receiving the unit back in shell condition. The minimum eaves height is 6m.