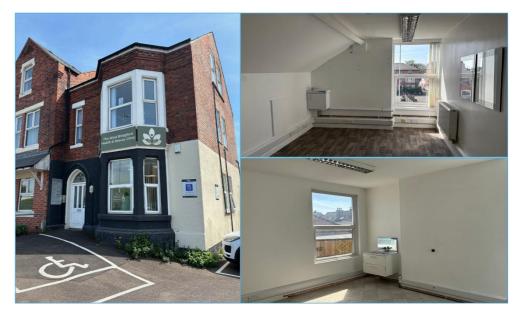

## **BUSINESS SPACE OPPORTUNITY**

33 Loughborough Road, West Bridgford, Nottingham NG2 7LJ

#### **LOCATION:**

The property is prominently located on Loughborough Road West Bridgford, close to Trent Bridge and within five minutes' walk of West Bridgford town centre, where a large range of shops, restaurants and bars are located.

#### **DESCRIPTION:**

The property is currently subdivided into eight consulting rooms / offices, arranged over ground, first and second floors.

On site car parking is provided and each room benefits from an intercom system. Broadband is provided.