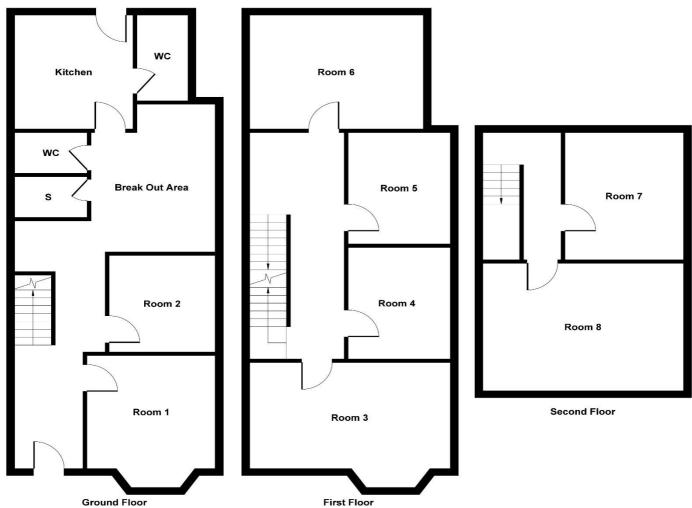

#### **DESCRIPTION:**

The property is currently subdivided into eight consulting rooms / offices, arranged over ground, first and second floors.

On site car parking is provided and each room benefits from an intercom system. Broadband is provided.

Within the building there are communal male and female WC's as well as a communal kitchen area.

#### **ACCOMMODATION & RENTS:**

| ROOM | FLOOR  | SQ M      | RENT PCM | STATUS |
|------|--------|-----------|----------|--------|
| 1    | Ground | 3.8 x 4   |          | LET    |
| 2    | Ground | 3.9 x 4   |          | LET    |
| 3    | First  | 5.8 x 3.5 |          | LET    |
| 4    | First  | 4.7 x 3.7 | £450     |        |
| 5    | First  | 2.2 x 2.4 |          | LET    |
| 6    | First  | 4.4 x 3.2 |          | LET    |
| 7    | Second | 4 x 2.5   | £550     |        |
| 8    | Second | 5.8 x 3   | £450     |        |