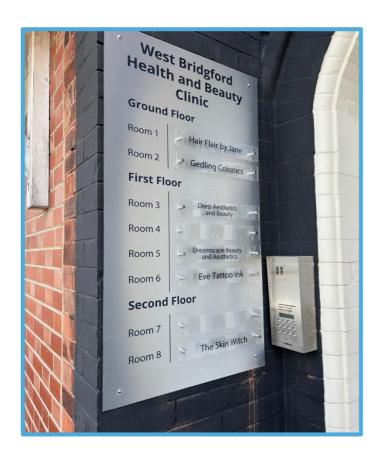

#### **DESCRIPTION:**

The property is currently subdivided into eight consulting rooms / offices, arranged over ground, first and second floors.

On site car parking is provided and each room benefits from an intercom system. Broadband is provided.

#### **ACCOMMODATION & RENTS:**

| ROOM | FLOOR  | SQ M      | RENT PCM | STATUS |
|------|--------|-----------|----------|--------|
| 1    | Ground | 3.8 x 4   |          | LET    |
| 2    | Ground | 3.9 x 4   |          | LET    |
| 3    | First  | 5.8 x 3.5 |          | LET    |
| 4    | First  | 4.7 x 3.7 | £450     |        |
| 5    | First  | 2.2 x 2.4 |          | LET    |
| 6    | First  | 4.4 x 3.2 |          | LET    |
| 7    | Second | 4 x 2.5   | £550     |        |
| 8    | Second | 5.8 x 3   | £450     |        |

#### **SUITABLE USES:**

The property is currently occupied by a number of beauty and health consultants although the rooms are suitable for office use as well.