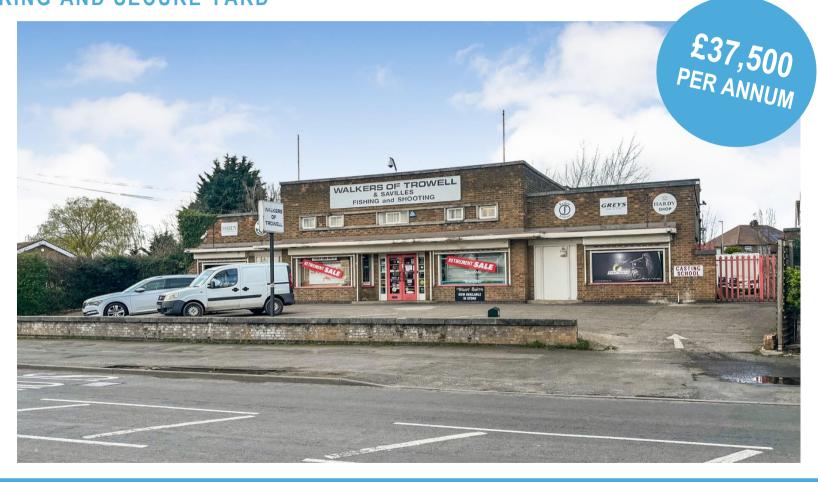

# **RETAIL / TRADE COUNTER OPPORTUNITY**

9-13 Nottingham Road, Trowell, Nottingham NG9 3PA

# **RENT!**

PROMINENT RETAIL / TRADE COUNTER UNIT, FRONTING BUSY ARTERIAL ROAD, WITH PARKING AND SECURE YARD

- Net Internal Area
  319 sq m (3,433 sq ft)
- Six parking spaces at the front of the property, with additional rear parking and secure yard at the rear
- Fronting busy arterial road
- Suitable for retail or trade counter use
- Alternative uses considered (subject to planning)

### **DESCRIPTION:**

The property comprises a prominent detached building incorporating ground floor retail / trade accommodation with first floor stores.

The ground floor also offers WC facilities and staff room area.

Externally, the property provides six car parking spaces located at the front of the property, with additional parking and a secure yard at the rear.

# **RENT**

The property is available to rent at a level of:-

£37,500 Per Annum

RATES:

Rateable Value: £11,750