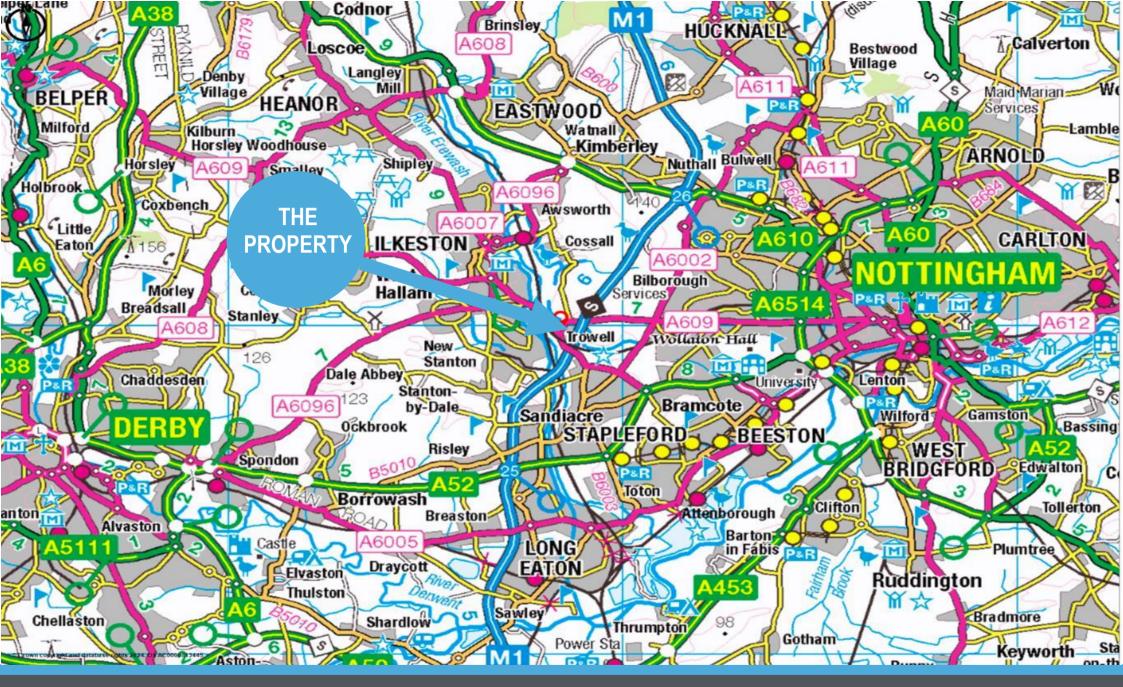

#### LOCATION:

The property is located in the suburban town of Trowell, which is located 5 miles from Nottingham City Centre and 1.6 miles south from Ilkeston town centre.

The property fronts the busy Nottingham Road and has good access to the local and national road network.