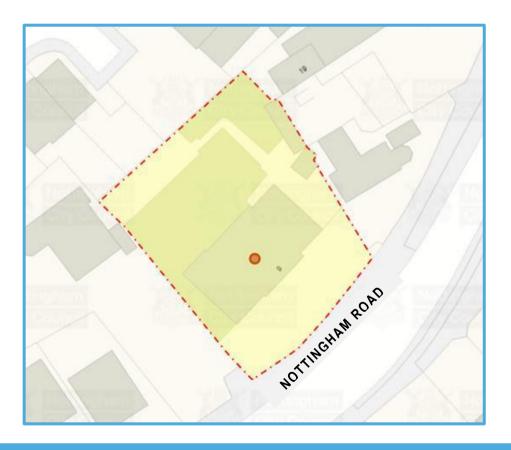

# **RETAIL / TRADE COUNTER OPPORTUNITY**

9-13 Nottingham Road, Trowell, Nottingham NG9 3PA

#### LOCATION:

The property is located in the suburban town of Trowell, which is located 5 miles from Nottingham City Centre and 1.6 miles south from Ilkeston town centre.

The property fronts the busy Nottingham Road and has good access to the local and national road network.