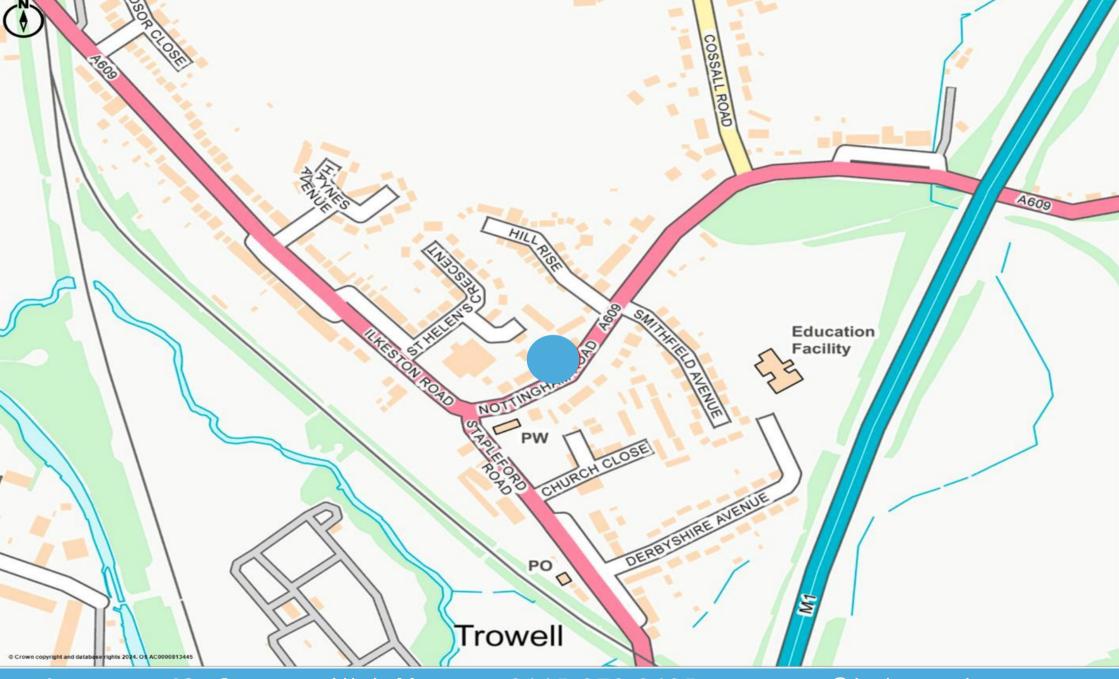

#### LOCATION:

The property is located in the suburban town of Trowell, which is located 5 miles from Nottingham City Centre and 1.6 miles south from Ilkeston town centre.

The property fronts the busy Nottingham Road and has good access to the local and national road network.