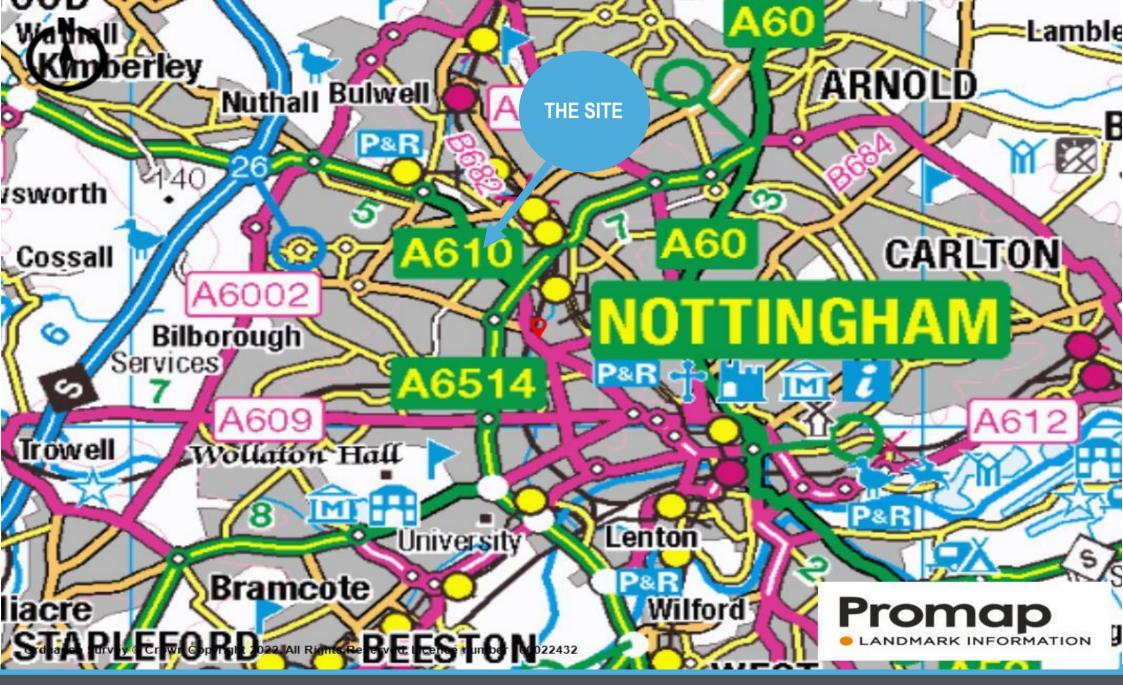

#### LOCATION:

The land is located adjacent to the A610 in a strategic and sought-after location, close to J26 of the M1 motorway (approx. 3.2 miles).