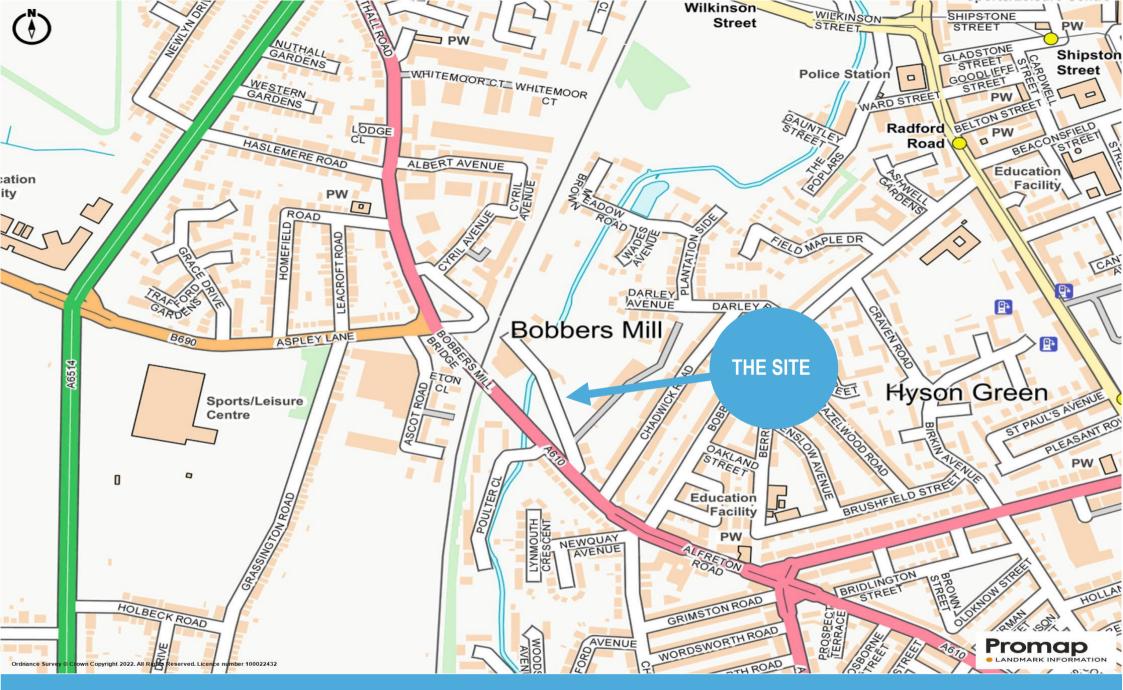

#### LOCATION:

The land is located adjacent to the A610 in a strategic and sought-after location, close to J26 of the M1 motorway (approx. 3.2 miles).