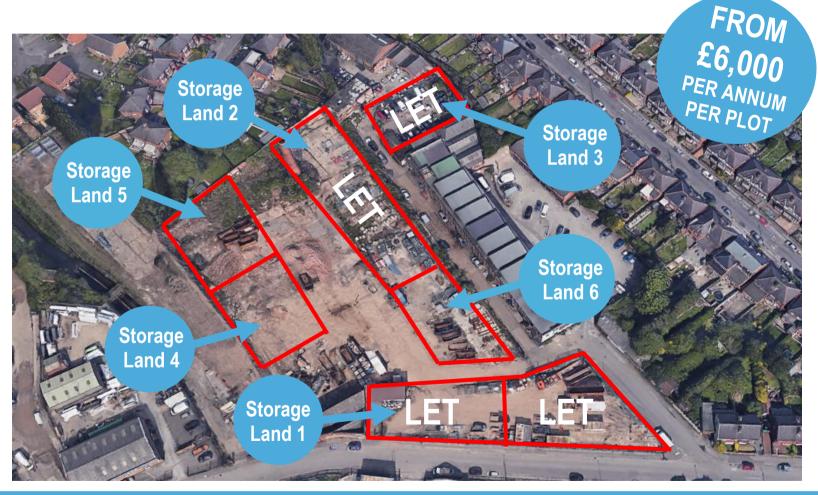

### STORAGE LAND 3 MILES FROM J26 OF THE M1 MOTORWAY

- Storage land / compound adjacent to the A610
- Three separate storage / compound areas remaining between
  0.2 acres (8,712 sq ft) &
  0.4 acres (17,424 sq ft)
- Can be subdivided to create smaller plots
- Flexible terms available

#### DESCRIPTION

Three separate storage land / plots remaining ranging from approximately 0.2 acres (8,712 sq ft) and 0.4 acres (17,424 sq ft), suitable for a variety of storage uses.

Access to the site is via a single track of which occupiers will need to ensure is kept clear at all times as the track is shared with other occupiers.

Plots can be subdivided to create smaller storage plots if required.

#### **ACCOMMODATION: (approximate)**

| DEMISE         | ACRES | SQ FT  |     |
|----------------|-------|--------|-----|
| Storage Land 1 | 0.5   | 21,780 | LET |
| Storage Land 2 | 0.5   | 21,780 | LET |
| Storage Land 3 | 0.2   | 8,712  | LET |
| Storage Land 4 | 0.4   | 17,424 |     |
| Storage Land 5 | 0.4   | 17,424 |     |
| Storage Land 6 | 0.2   | 8,712  |     |

#### **RENT:**

The land is available to rent at a level of:-

From £6,000 Per Annum Per Plot