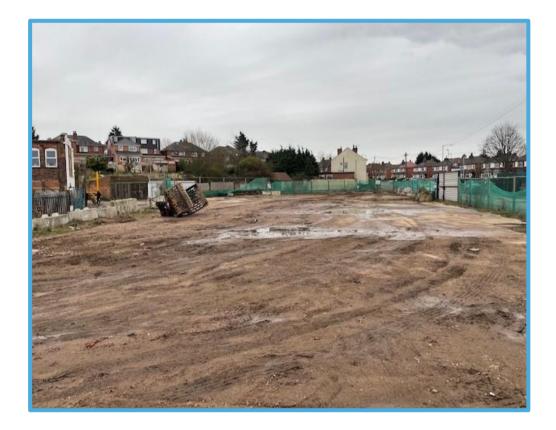

#### DESCRIPTION

Three separate storage land / plots remaining ranging from approximately 0.2 acres (8,712 sq ft) and 0.4 acres (17,424 sq ft), suitable for a variety of storage uses.

Access to the site is via a single track of which occupiers will need to ensure is kept clear at all times as the track is shared with other occupiers.