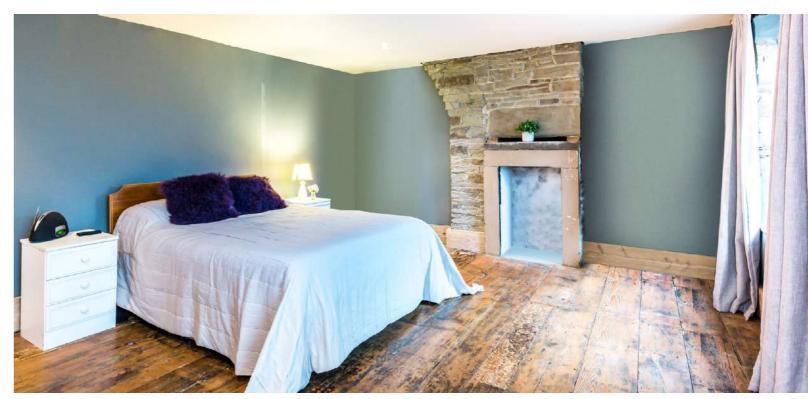

Lavishly-sized and located to the front of the home, the master bedroom spans the full width of the home. Richly-toned wooden flooring gleams underfoot beneath the spotlighting, inset within the whitewashed ceiling. Deep denim tones to the wall are softened by the influx of light through the two wide, front-facing windows, while an exposed stone wall with an inset fireplace to one side adds charm and authenticity.