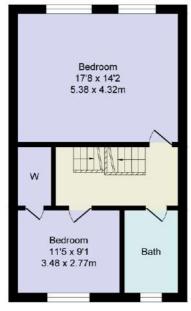

## And so to bed...

Offering an industrial-style edge, steel balustrades edge the stone stairs, leading up to the first floor.

Originally a three-bedroom home, Number 184 has been modified and enhanced so that two sumptuous bedrooms now provide space and comfort for their residents.

Lavishly-sized and located to the front of the home, the master bedroom spans the full width of the home. Richly-toned wooden flooring gleams underfoot beneath the spotlighting, inset within the whitewashed ceiling. Deep denim tones to the wall are softened by the influx of light through the two wide, front-facing windows, while an exposed stone wall with an inset fireplace to one side adds charm and authenticity.

Sneak a peek at bedroom two to the rear, also fitted with wooden flooring and the added bonus of built in storage. This bedroom also features an original fireplace.

Freshen up in the bathroom, fitted with WC, wash basin with vanity unit storage beneath and bath with overhead shower. Underfoot, wooden flooring extends, balanced by partial tiling to the walls. Pluck your fluffy towel from the heated rail before perfecting your look in the mirror above the sink. Light floods in through the large, frosted window.

On the upper level a boarded loft room, with fitted cupboard units, is great for storage.

Outside, there is a communal yard area to enjoy.

www.wainwrightshomes.com

#### First Floor

Approx. Floor Area 543 Sq.Ft (50.4 Sq.M.)

Loft

Approx. Floor Area 231 Sq.Ft (21.4 Sq.M.)