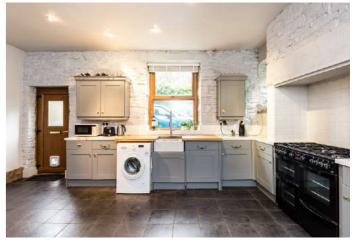

Step through and sense the heritage of the home in the whitewashed, exposed stone walls and slate tiling underfoot.

Inset into the stone inglenook is a Range-style cooker with hob, whilst a traditional Belfast sink is also nestled within the oak worktops. An array of grey cabinets provides plentiful storage. Windows invite light in on two sides.