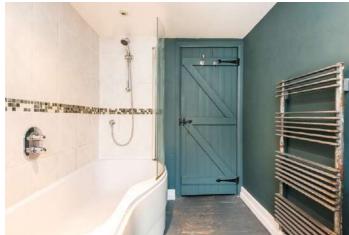

Sneak a peek at bedroom two to the rear, also fitted with wooden flooring and the added bonus of built in storage. This bedroom also features an original fireplace.

Freshen up in the bathroom, fitted with WC, wash basin with vanity unit storage beneath and bath with overhead shower. Underfoot, wooden flooring extends, balanced by partial tiling to the walls. Pluck your fluffy towel from the heated rail before perfecting your look in the mirror above the sink. Light floods in through the large, frosted window.