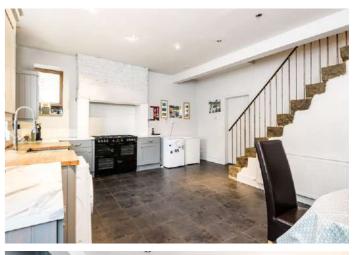

Above, traditional beams inset within the ceiling are whitewashed for a fresh, modern feel. Tall, solid wood skirtings reflect the quality design of this home.

Contemporary and classic combine seamlessly in the farmhouse-feel kitchen, located to the rear of the home.

Step through and sense the heritage of the home in the whitewashed, exposed stone walls and slate tiling underfoot.

Inset into the stone inglenook is a Range-style cooker with hob, whilst a traditional Belfast sink is also nestled within the oak worktops. An array of grey cabinets provides plentiful storage. Windows invite light in on two sides.

## And so to bed...

Offering an industrial-style edge, steel balustrades edge the stone stairs, leading up to the first floor.

Originally a three-bedroom home, Number 184 has been modified and enhanced so that two sumptuous bedrooms now provide space and comfort for their residents.