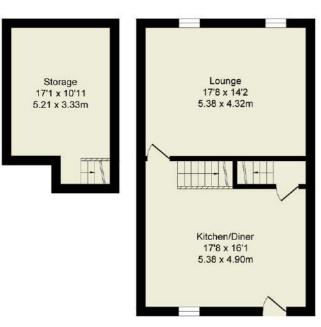

### Total Approx. Floor Area 1488 Sq.ft. (138.1 Sq.M.)

Whilst every effort is made to accurately reproduce these floor plans, measurements are approximate,not to scale and for illustrative purposes only

#### Basement Level

Approx. Floor Area 171 Sq.Ft (15.9 Sq.M.)

Ground Floor

Approx. Floor Area 543 Sq.Ft (50.4 Sq.M.)

#### First Floor

Approx. Floor Area 543 Sq.Ft (50.4 Sq.M.)

Loft

Approx. Floor Area 231 Sq.Ft (21.4 Sq.M.)