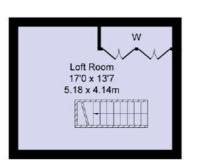

On the upper level a boarded loft room, with fitted cupboard units, is great for storage.

Outside, there is a communal yard area to enjoy.

www.wainwrightshomes.com

#### First Floor

Approx. Floor Area 543 Sq.Ft (50.4 Sq.M.)

Loft

Approx. Floor Area 231 Sq.Ft (21.4 Sq.M.)