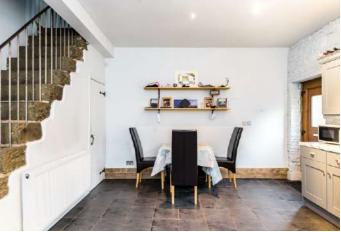

Step through and sense the heritage of the home in the whitewashed, exposed stone walls and slate tiling underfoot.

Inset into the stone inglenook is a Range-style cooker with hob, whilst a traditional Belfast sink is also nestled within the oak worktops. An array of grey cabinets provides plentiful storage. Windows invite light in on two sides.