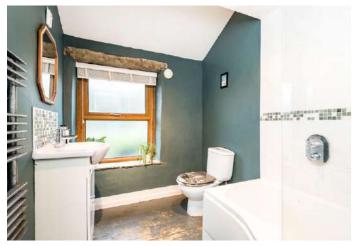

Sneak a peek at bedroom two to the rear, also fitted with wooden flooring and the added bonus of built in storage. This bedroom also features an original fireplace.

Freshen up in the bathroom, fitted with WC, wash basin with vanity unit storage beneath and bath with overhead shower. Underfoot, wooden flooring extends, balanced by partial tiling to the walls. Pluck your fluffy towel from the heated rail before perfecting your look in the mirror above the sink. Light floods in through the large, frosted window.