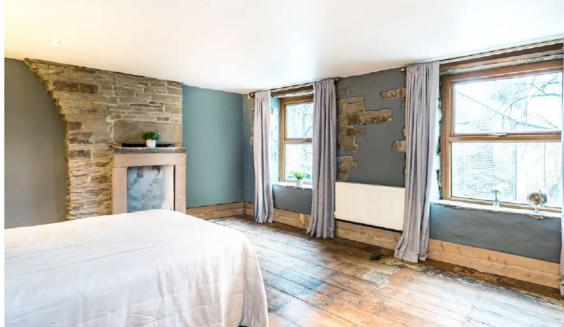

Lavishly-sized and located to the front of the home, the master bedroom spans the full width of the home. Richly-toned wooden flooring gleams underfoot beneath the spotlighting, inset within the whitewashed ceiling. Deep denim tones to the wall are softened by the influx of light through the two wide, front-facing windows, while an exposed stone wall with an inset fireplace to one side adds charm and authenticity.