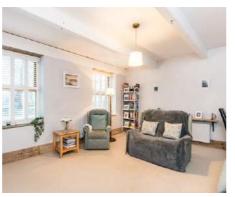

Relax and unwind in the light and inviting living room where two large windows, fitted with blinds, draw the daylight through.

Clad in cream-toned carpet, snuggle up in this cosy room, in front of the atmospheric exposed stone fireplace.

Above, traditional beams inset within the ceiling are whitewashed for a fresh, modern feel. Tall, solid wood skirtings reflect the quality design of this home.

Contemporary and classic combine seamlessly in the farmhouse-feel kitchen, located to the rear of the home.