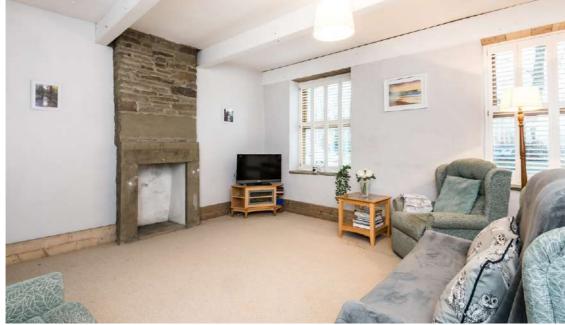

Relax and unwind in the light and inviting living room where two large windows, fitted with blinds, draw the daylight through.

Clad in cream-toned carpet, snuggle up in this cosy room, in front of the atmospheric exposed stone fireplace.

Above, traditional beams inset within the ceiling are whitewashed for a fresh, modern feel. Tall, solid wood skirtings reflect the quality design of this home.

Contemporary and classic combine seamlessly in the farmhouse-feel kitchen, located to the rear of the home.