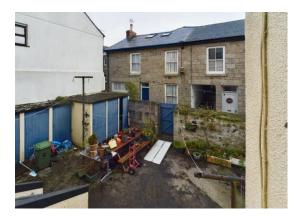

To the rear of the property, there is a communal courtyard for the residents of Dolphin Court to use.

It should be noted that the lease prevents the property from being holiday let, it is therefore considered this is a perfect home for someone to get onto the property ladder.

#### OUTSIDE

To the rear of the property there is a small courtyard and outside store leading on to the communal walled courtyard used by the residents of Dolphin Court.