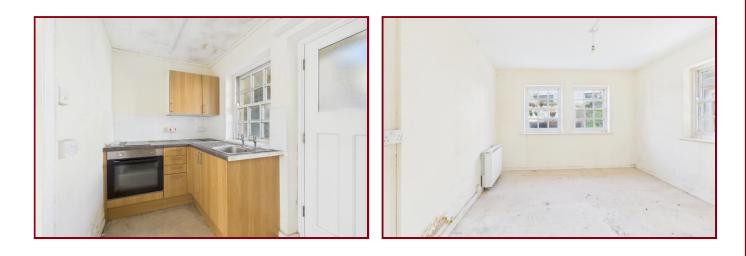

# LIVING ROOM 12' 11" x 10' 9" (3.93m x 3.27m) maximum overall measurements

Three double glazed windows to front. Built-in cupboard. Night store heater. Door to:-

#### KITCHEN 8' 2" x 5' 1" (2.49m x 1.55m)

Fitted with a range of wood effect wall and base cupboards with roll edge worksurfaces over. Built-in electric oven with two ring hob inset to worksurface. Two recesses, one with shelf and wall cupboard. Stainless steel single drainer sink unit.