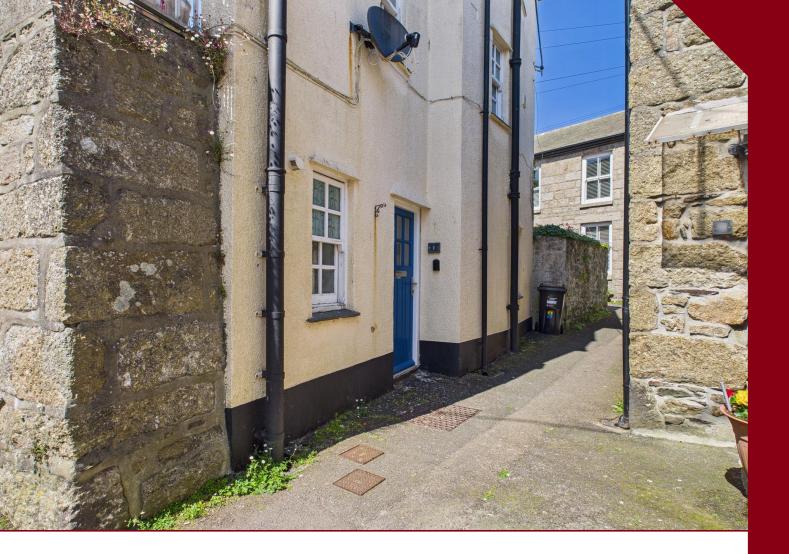

Fore Street, Mousehole, Penzance

> £105,000 Leasehold

Fore Street, Mousehole, Penzance

£105,000 Leasehold

## **Property Introduction**

Offered for sale with no onward chain, this ground floor one bedroom apartment is conveniently situated a short distance from the harbour and amenities in Mousehole.

The accommodation briefly comprises of a living room, kitchen, double bedroom and bathroom.

## Location

Dolphin Court is situated close to the harbour and village amenities along with the beaches and the South West Coast Path. Historically, Mousehole was one of the principal ports of Mount's Bay until the village was destroyed by the Spaniards in 1595.

#### DIRECTIONS

On entering Mousehole from Penzance, proceed along the harbour front and turn right at the Telephone box into Fore Street. Dolphin Court will be identified after a short distance on the right-hand side. If using What3words: expanded.upholding.spill