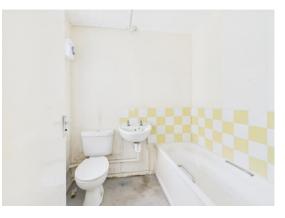

#### BATHROOM

Fitted with a white suite comprising panelled bath, close coupled WC and pedestal wash hand basin. Obscure double glazed window to front. Complementary wall tiling.