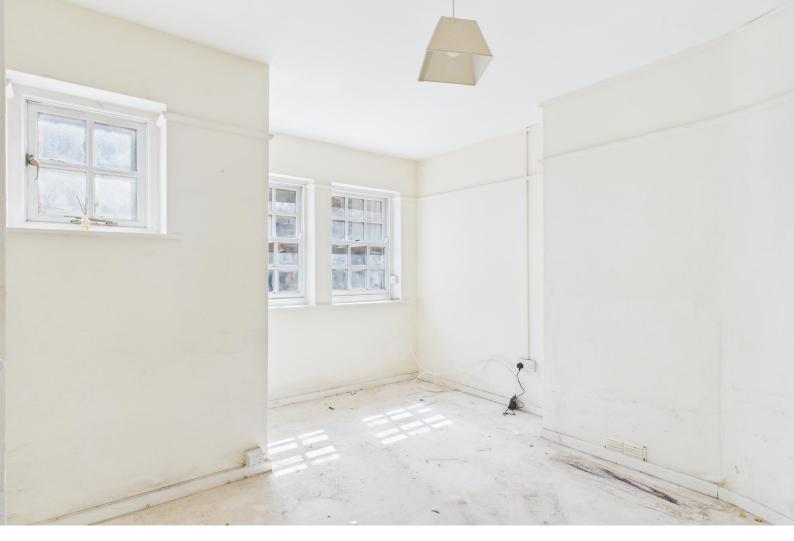

#### BEDROOM 12' 1" x 10' 0" (3.68m x 3.05m) maximum measurements

Two double glazed windows to rear and one to side. Night store heater.