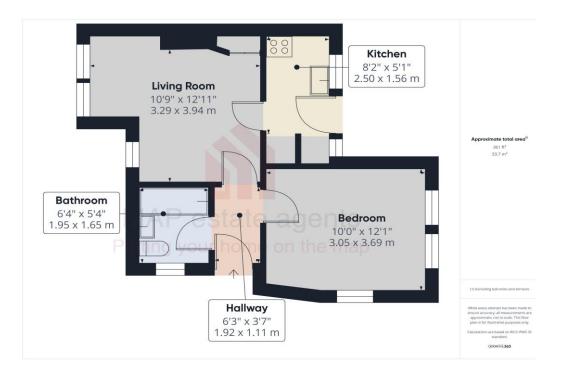

#### BATHROOM

Fitted with a white suite comprising panelled bath, close coupled WC and pedestal wash hand basin. Obscure double glazed window to front. Complementary wall tiling.

#### BEDROOM 12' 1" x 10' 0" (3.68m x 3.05m) maximum measurements

Two double glazed windows to rear and one to side. Night store heater.

# LIVING ROOM 12' 11" x 10' 9" (3.93m x 3.27m) maximum overall measurements

Three double glazed windows to front. Built-in cupboard. Night store heater. Door to:-

#### KITCHEN 8' 2" x 5' 1" (2.49m x 1.55m)

Fitted with a range of wood effect wall and base cupboards with roll edge worksurfaces over. Built-in electric oven with two ring hob inset to worksurface. Two recesses, one with shelf and wall cupboard. Stainless steel single drainer sink unit.