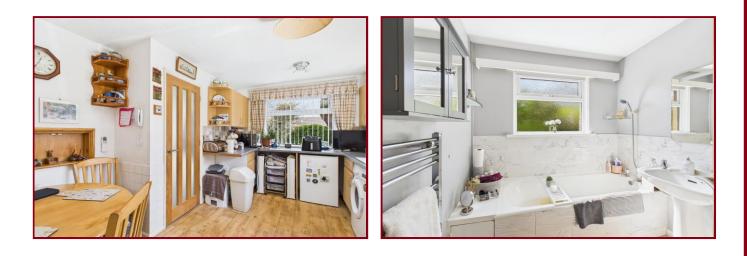

## KITCHEN 14' 0" x 7' 11" (4.26m x 2.41m) plus recess

Double glazed windows to side and front elevation. Single stainless steel sink unit with mixer tap. Range of base and wall mounted storage cupboards and work surfaces. Plumbing for automatic washing machine, recess for cooker and extractor hood over. Range of work surfaces and part tiled walls. Plumbing for automatic washing machine.

#### BATHROOM

A modern suite comprising low level WC, pedestal wash hand basin and bath. Part tiled walls, wall mirror with electric light, extractor fan and chrome heated towel rail. Double glazed window.