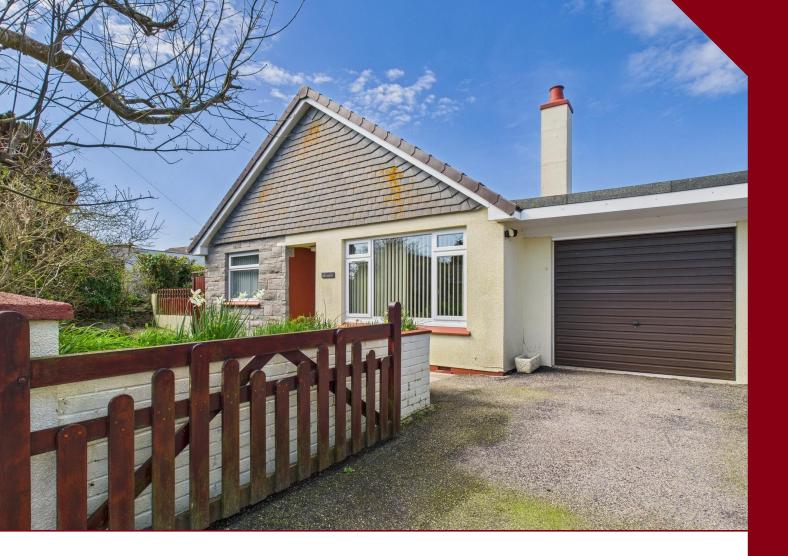

Richards Lane, Paynters Lane, Redruth

> £325,000 Freehold

Richards Lane, Paynters Lane, Redruth

£325,000 Freehold

# **Property Introduction**

'Canella' is a link-detached non-estate bungalow situated in Paynters Lane and close to the local shops and amenities of Illogan.

Benefiting from uPVC double glazed windows and doors complemented by a recent installed air source heating system.

The accommodation comprises of an entrance hallway leading to a kitchen/diner, lounge, three bedrooms and a modern fitted bathroom suite.

One of the main features of the property are the mature well stocked gardens enjoying a good degree of privacy whilst to the front a single driveway leads to the garage.

#### **EXTERIOR**

The property is approached via a single driveway giving access to the:-

#### GARAGE 16' 5" x 9' 0" (5.00m x 2.74m)

Up and over door. Electric connected. Double glazed window to the rear.

#### **OUTSIDE FRONT**

The front garden is laid to lawn with a good range of mature shrubs screening the property from the road whilst a pathway via the side of the property accessed via a pedestrian gateway leads to the side entrance with further shrubs and access to the:-