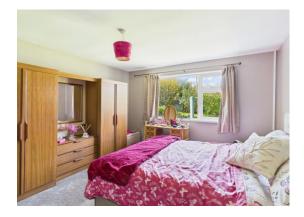

### BEDROOM ONE 12' 8" x 11' 5" (3.86m x 3.48m)

Double glazed window to rear elevation.

### BEDROOM TWO 11' 1" x 9' 4" (3.38m x 2.84m)

Double glazed window to rear elevation.

### BEDROOM THREE 8' 11" x 7' 10" (2.72m x 2.39m)

Double glazed window to side elevation. Built-in triple cupboard housing the immersion heater.