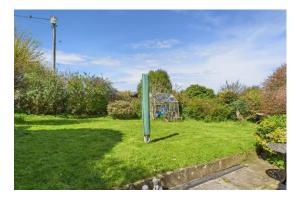

#### **REAR GARDEN**

The rear garden is enclosed and private with a patio and a greenhouse. Access to the other side of the bungalow where the air source heat pump is positioned.