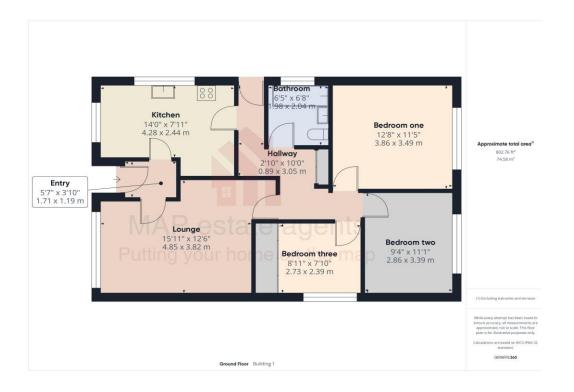

The accommodation comprises of an entrance hallway leading to a kitchen/diner, lounge, three bedrooms and a modern fitted bathroom suite.

One of the main features of the property are the mature well stocked gardens enjoying a good degree of privacy whilst to the front a single driveway leads to the garage.

## KITCHEN 14' 0" x 7' 11" (4.26m x 2.41m) plus recess

Double glazed windows to side and front elevation. Single stainless steel sink unit with mixer tap. Range of base and wall mounted storage cupboards and work surfaces. Plumbing for automatic washing machine, recess for cooker and extractor hood over. Range of work surfaces and part tiled walls. Plumbing for automatic washing machine.

#### LOUNGE 15' 11" x 12' 6" (4.85m x 3.81m) maximum measurements

Double glazed window to front elevation. Feature open fireplace with attractive surround and mantel and wall heater. Doorways leading into hallway and front entrance.

### BEDROOM ONE 12' 8" x 11' 5" (3.86m x 3.48m)

Double glazed window to rear elevation.

### BEDROOM TWO 11' 1" x 9' 4" (3.38m x 2.84m)

Double glazed window to rear elevation.

### BEDROOM THREE 8' 11" x 7' 10" (2.72m x 2.39m)

Double glazed window to side elevation. Built-in triple cupboard housing the immersion heater.

#### BATHROOM

A modern suite comprising low level WC, pedestal wash hand basin and bath. Part tiled walls, wall mirror with electric light, extractor fan and chrome heated towel rail. Double glazed window.