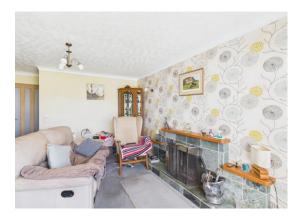

#### LOUNGE 15' 11" x 12' 6" (4.85m x 3.81m) maximum measurements

Double glazed window to front elevation. Feature open fireplace with attractive surround and mantel and wall heater. Doorways leading into hallway and front entrance.