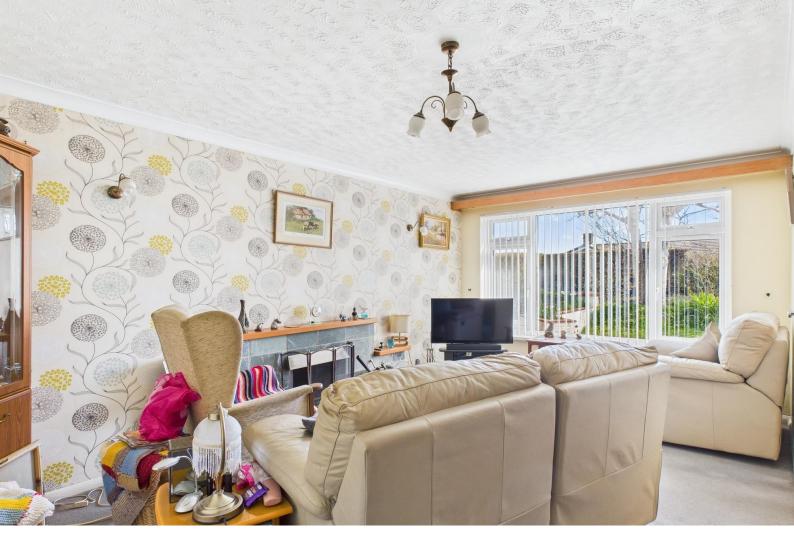

#### LOUNGE 15' 11" x 12' 6" (4.85m x 3.81m) maximum measurements

Double glazed window to front elevation. Feature open fireplace with attractive surround and mantel and wall heater. Doorways leading into hallway and front entrance.