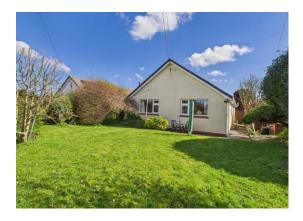

# **Property Introduction**

'Canella' is a link-detached non-estate bungalow situated in Paynters Lane and close to the local shops and amenities of Illogan.

Benefiting from uPVC double glazed windows and doors complemented by a recent installed air source heating system.

The accommodation comprises of an entrance hallway leading to a kitchen/diner, lounge, three bedrooms and a modern fitted bathroom suite.

One of the main features of the property are the mature well stocked gardens enjoying a good degree of privacy whilst to the front a single driveway leads to the garage.

#### **OUTSIDE FRONT**

The front garden is laid to lawn with a good range of mature shrubs screening the property from the road whilst a pathway via the side of the property accessed via a pedestrian gateway leads to the side entrance with further shrubs and access to the:-