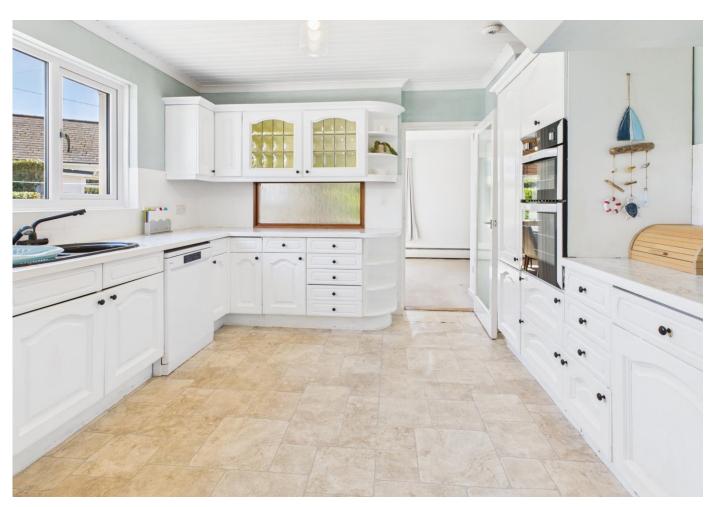

# KITCHEN 16' 2" $\times$ 9' 10" (4.92m $\times$ 2.99m) maxim measurements into hallway

Double glazed window overlooking the rear garden. A good range of wall and floor mounted cupboards with roll edge work surfaces over

having tiled splash backs to two walls and incorporating a sink with mixer tap. Integrated hob and fridge. Laminated flooring.