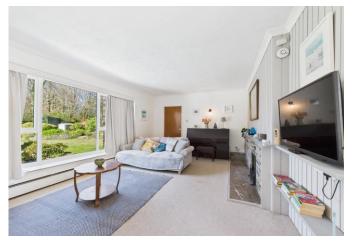

## LIVING ROOM 19' 0" x 11' 9" (5.79m x 3.58m)

A spacious room with a large window overlooking the front garden. Radiator. Fireplace housing gas fire, carpeted flooring and wall lights. Further opening interconnects with:-