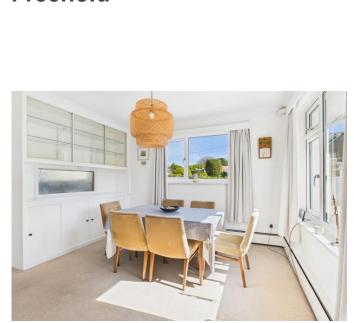

# DINING ROOM 11' 1" x 10' 6" (3.38m x 3.20m)

A dual aspect room with windows to side and rear garden, carpeted flooring and ceiling light. Door to:-