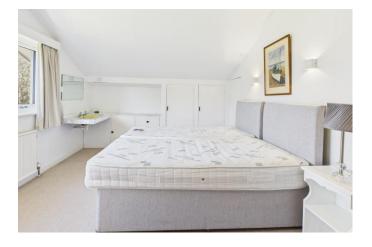

# BEDROOM TWO 15' 9" x 10' 8" (4.80m x 3.25m) maximum measurements

Double glazed window to front several fitted wardrobes and eaves storage cupboard (8'1 x 5'3). Carpeted flooring and wall lights.