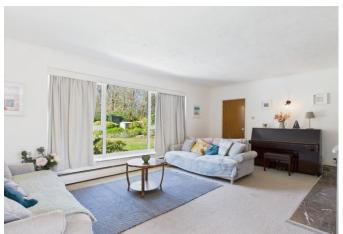

## LIVING ROOM 19' 0" x 11' 9" (5.79m x 3.58m)

A spacious room with a large window overlooking the front garden. Radiator. Fireplace housing gas fire, carpeted flooring and wall lights. Further opening interconnects with:-