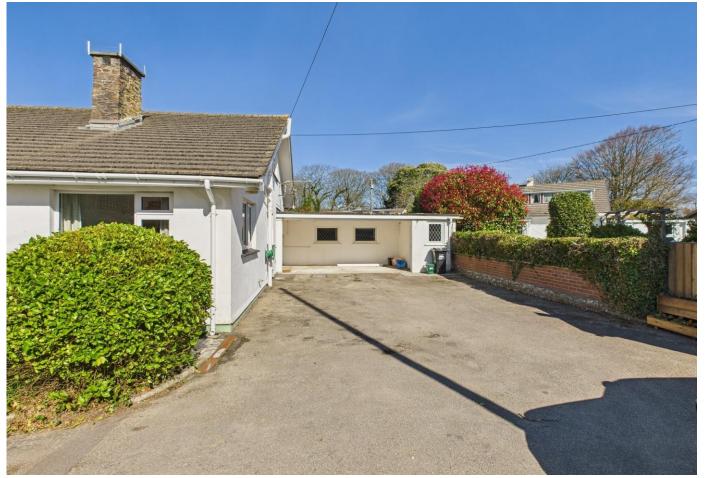

#### **OUTSIDE FRONT**

The property is set nicely back from Cot Road and is accessed via twin entrance wooden gates to a tarmac driveway providing off-road parking for several cars with a turning area and leads to a carport. At the front of the property is a good size garden with trees and several types of plants and shrubs. There is also 'His and hers' garden storage rooms with electric.

Available for the first time since 1965, this detached dormer-style bungalow sits in an excellent plot directly opposite the entrance to Tehidy Park Golf Club.

Entrance porch | Entrance hallway | Living room | Dining room | Kitchen | Ground floor bedroom | Bathroom | Utility | Family room | Shower room | Conservatory | Two first floor bedrooms | First floor shower room | Gardens | Car port | Driveway parking