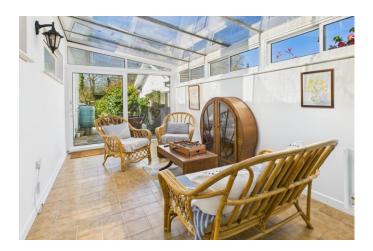

#### CONSERVATORY 15' 1" x 9' 2" (4.59m x 2.79m)

A good sized room with uPVC double glazed high level windows and glazed roof. Tiled flooring. Sliding doors leading to garden.