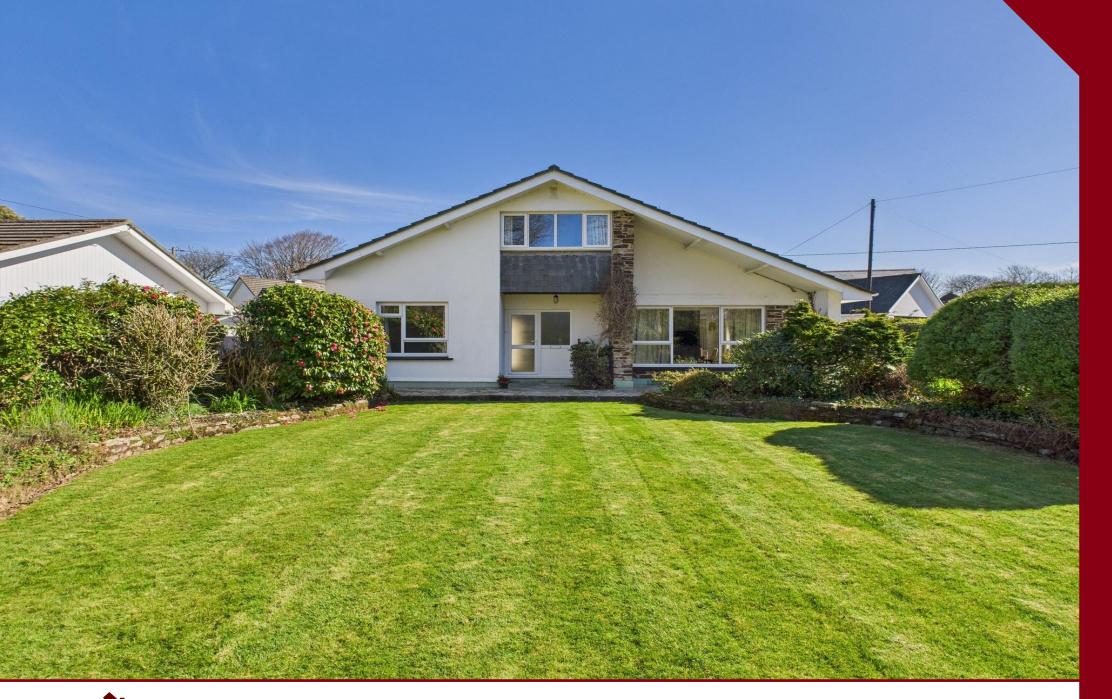

Available for the first time since 1965, this detached dormer-style bungalow sits in an excellent plot directly opposite the entrance to Tehidy Park Golf Club.

Entrance porch | Entrance hallway | Living room | Dining room | Kitchen | Ground floor bedroom | Bathroom | Utility | Family room | Shower room | Conservatory | Two first floor bedrooms | First floor shower room | Gardens | Car port | Driveway parking

The potential is there for the fourth bedroom/lounge, utility room, en suite and conservatory to be used as a separate annexe for holiday letting, guests, or relatives etc.

Other than the location, the most striking feature about this property is its beautiful garden that has a large flat lawn, a private "sun trap" seating space, a golf net plus mature planting and trees.

#### **OUTSIDE FRONT**

The property is set nicely back from Cot Road and is accessed via twin entrance wooden gates to a tarmac driveway providing off-road parking for several cars with a turning area and leads to a carport. At the front of the property is a good size garden with trees and several types of plants and shrubs. There is also 'His and hers' garden storage rooms with electric.