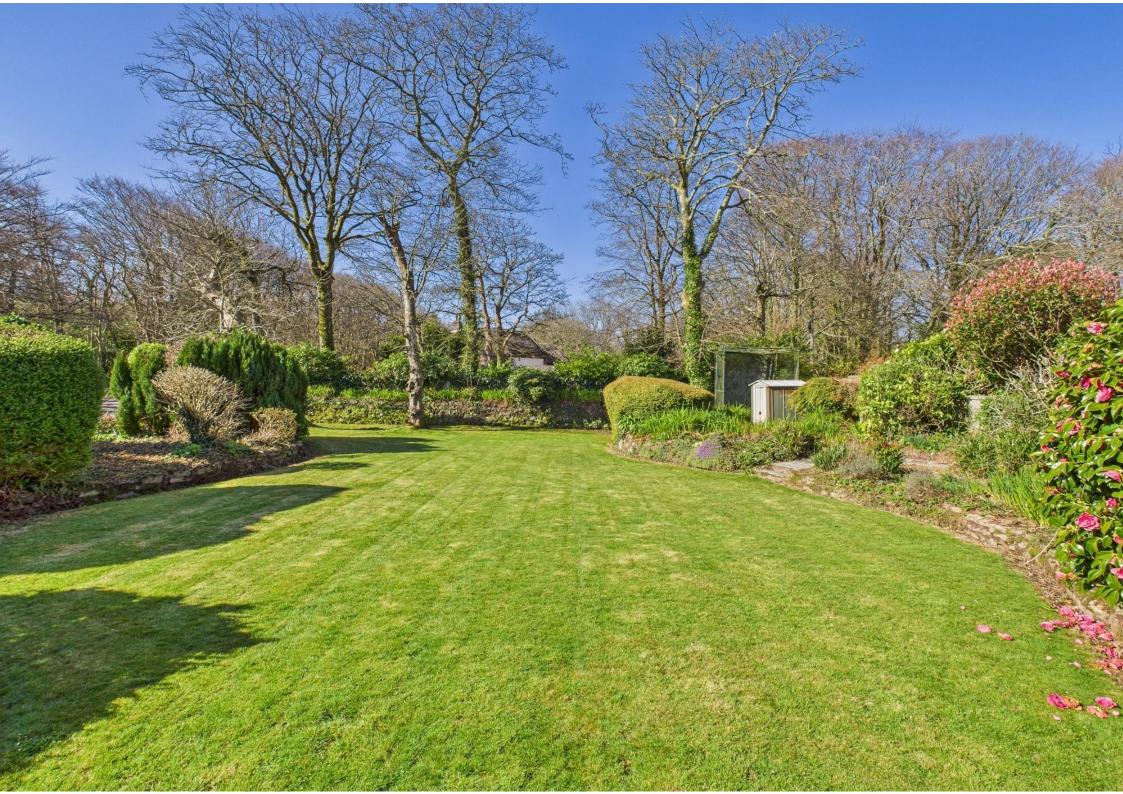

The potential is there for the fourth bedroom/lounge, utility room, en suite and conservatory to be used as a separate annexe for holiday letting, guests, or relatives etc.

Other than the location, the most striking feature about this property is its beautiful garden that has a large flat lawn, a private "sun trap" seating space, a golf net plus mature planting and trees.

#### **OUTSIDE FRONT**

The property is set nicely back from Cot Road and is accessed via twin entrance wooden gates to a tarmac driveway providing off-road parking for several cars with a turning area and leads to a carport. At the front of the property is a good size garden with trees and several types of plants and shrubs. There is also 'His and hers' garden storage rooms with electric.