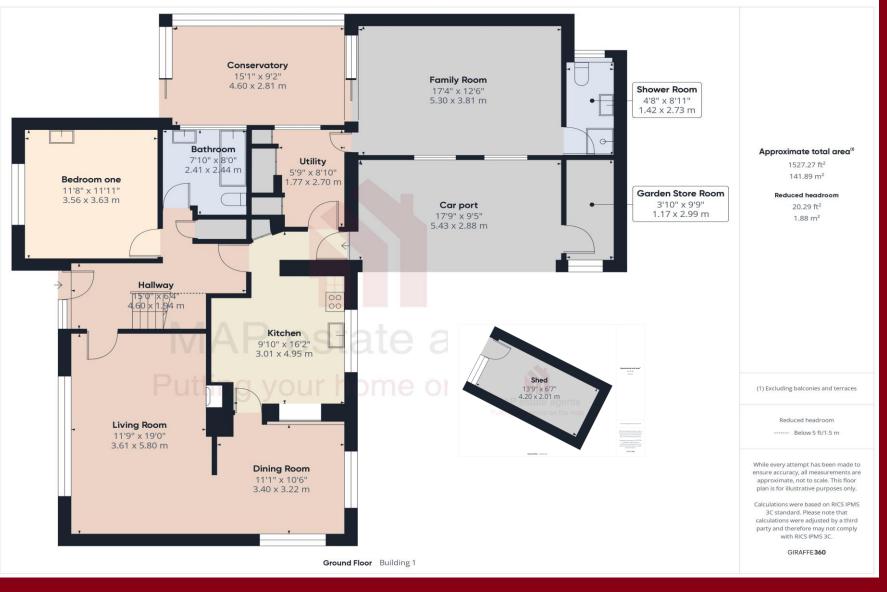

#### **ACCOMMODATION COMPRISES**

Opaque glazed and recessed entrance door with glazed side screen leading to:-

#### **HALLWAY**

A good size hallway with a large built-in storage cupboard. Radiator, stairs to the first floor and doors off to the ground floor accommodation.

## LIVING ROOM 19' 0" x 11' 9" (5.79m x 3.58m)

A spacious room with a large window overlooking the front garden. Radiator. Fireplace housing gas fire, carpeted flooring and wall lights. Further opening interconnects with:-

# DINING ROOM 11' 1" x 10' 6" (3.38m x 3.20m)

A dual aspect room with windows to side and rear garden, carpeted flooring and ceiling light. Door to:-

# KITCHEN 16' 2" $\times$ 9' 10" (4.92m $\times$ 2.99m) maxim measurements into hallway

Double glazed window overlooking the rear garden. A good range of wall and floor mounted cupboards with roll edge work surfaces over

#### GROUND FLOOR BEDROOM 11' 11" x 11' 8" (3.63m x 3.55m)

Double glazed window to front garden, fitted wardrobes, wall lights and radiator.

#### **BATHROOM**

Double glazed window to the side. Panelled bath with mixer taps over, low level WC and pedestal hand basin. Tiled flooriing.

#### UTILITY ROOM 8' 10" x 5' 9" (2.69m x 1.75m)

Storage cupboards, one housing the gas boiler. Space for fridge/freezer. Door to:-

#### FAMILY ROOM 17' 4" x 12' 6" (5.28m x 3.81m)

Two windows to car port and sliding doors to conservatory. Carpeted and wall lights. Door to:-

#### SHOWER ROOM

Double glazed window to side. Floor and wall tiles. Wash hand basin with mixer tap and vanity unit under, low level WC and enclosed shower cubicle.

#### CONSERVATORY 15' 1" x 9' 2" (4.59m x 2.79m)

A good sized room with uPVC double glazed high level windows and glazed roof. Tiled flooring. Sliding doors leading to garden.

## CAR PORT 17' 9" x 9' 5" (5.41m x 2.87m)