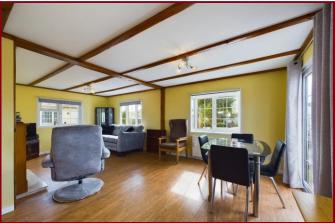

# LOUNGE/DINER 19' 8" x 10' 0" (5.99m x 3.05m) plus 9'7" x 8' 0" (2.94m x 2.33m)

A spacious room with four double glazed windows (two of which are bay windows) all with fitted blinds and curtains. Feature fireplace with hearth and wooden mantle over, three radiators and TV aerial. Double doors leading to outside from the dining area. Laminate flooring.