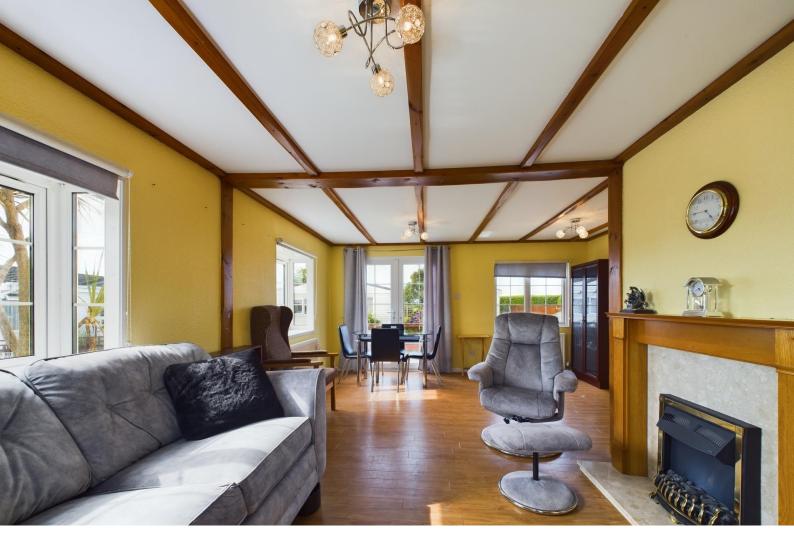

# LOUNGE/DINER 19' 8" x 10' 0" (5.99m x 3.05m) plus 9'7" x 8' 0" (2.94m x 2.33m)

A spacious room with four double glazed windows (two of which are bay windows) all with fitted blinds and curtains. Feature fireplace with hearth and wooden mantle over, three radiators and TV aerial. Double doors leading to outside from the dining area. Laminate flooring.