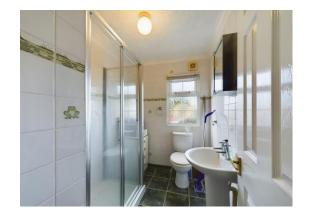

#### SHOWER ROOM

Double glazed window. Shower cubicle with fold back screen and tiled surround housing electric shower. Pedestal sink and mirrored cabinet above.