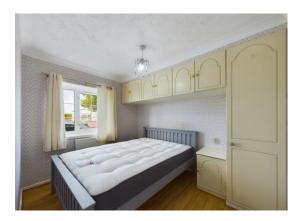

# BEDROOM ONE 10' 0" x 9' 8" (3.05m x 2.94m)

Double glazed window and radiator.

# BEDROOM TWO 9' 8" x 8' 0" (2.94m x 2.44m)

Double glazed window. Over bed cupboards and small fitted wardrobe.