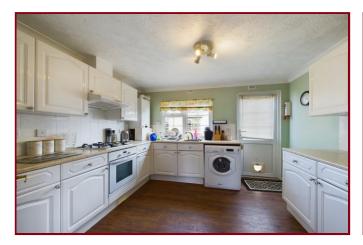

## KITCHEN 11' 0" x 9' 7" (3.35m x 2.92m)

Wall and floor mounted high gloss cupboards with worktops over, tiled surrounds and incorporating sink and drainer. Double glazed window to rear. Integrated oven, hob and extractor hood. Wall mounted boiler. Space for washing machine and fridge freezer, radiator. Double glazed door leading outside. Further door into: