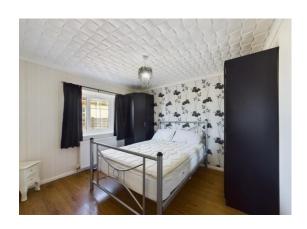

# BEDROOM ONE 10' 0" x 9' 8" (3.05m x 2.94m)

Double glazed window and radiator.

# BEDROOM TWO 9' 8" x 8' 0" (2.94m x 2.44m)

Double glazed window. Over bed cupboards and small fitted wardrobe.