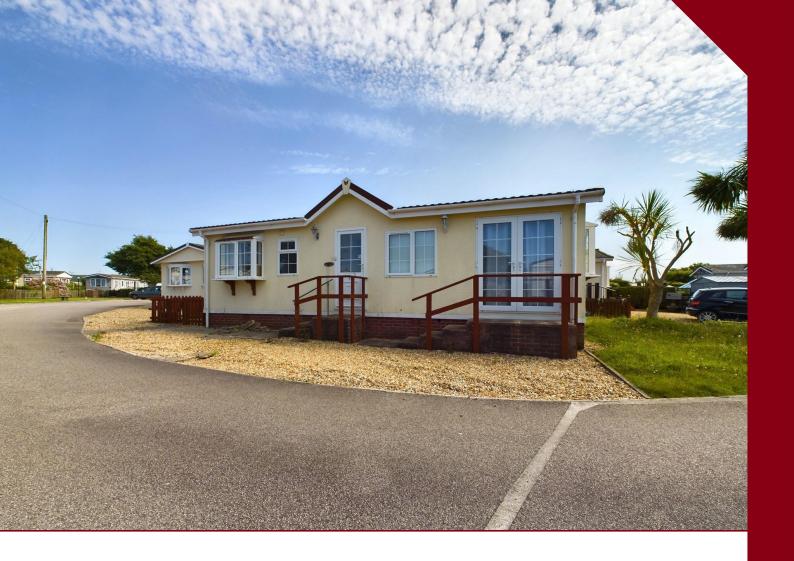

Tremarle Home Park, North Roskear, Camborne

> £120,000 Leasehold

Tremarle Home Park, North Roskear, Camborne

£120,000 Leasehold

# **Property Introduction**

This detached two bedroom park home is being sold with no onward chain.

It is on a well kept site which is located on the outskirts of Camborne and residents must be aged 50 years or above.

#### **OUTSIDE FRONT**

Lawn garden with a palm tree. Driveway parking for one car. There is also provision to park at the side of the property. Gates around each side to rear.