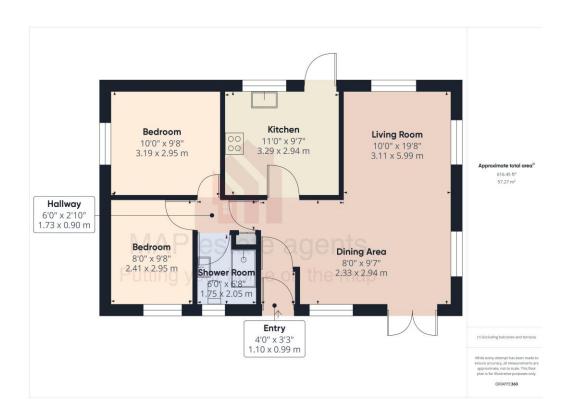

#### **ACCOMMODATION COMPRISES:**

Gravelled area to the side and gate leading around to the rear of the property. Pathway leading to the front door with steps with handrails to either side. Double glazed door leading into:

#### PORCH

Coat storage. Further door leading into:

# LOUNGE/DINER 19' 8" x 10' 0" (5.99m x 3.05m) plus 9'7" x 8' 0" (2.94m x 2.33m)

A spacious room with four double glazed windows (two of which are bay windows) all with fitted blinds and curtains. Feature fireplace with hearth and wooden mantle over, three radiators and TV aerial. Double doors leading to outside from the dining area. Laminate flooring.

## KITCHEN 11' 0" x 9' 7" (3.35m x 2.92m)

Wall and floor mounted high gloss cupboards with worktops over, tiled surrounds and incorporating sink and drainer. Double glazed window to rear. Integrated oven, hob and extractor hood. Wall mounted boiler. Space for washing machine and fridge freezer, radiator. Double glazed door leading outside. Further door into:

#### **INNER HALL**

Storage cupboard. Door to:

# BEDROOM ONE 10' 0" x 9' 8" (3.05m x 2.94m)

Double glazed window and radiator.

# BEDROOM TWO 9' 8" x 8' 0" (2.94m x 2.44m)

Double glazed window. Over bed cupboards and small fitted wardrobe.

#### SHOWER ROOM

Double glazed window. Shower cubicle with fold back screen and tiled surround housing electric shower. Pedestal sink and mirrored cabinet above.