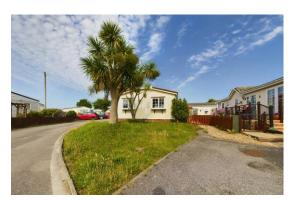

#### **OUTSIDE FRONT**

Lawn garden with a palm tree. Driveway parking for one car. There is also provision to park at the side of the property. Gates around each side to rear.