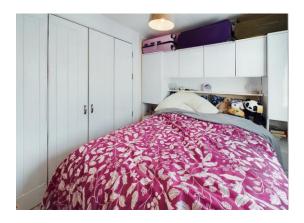

# BEDROOM ONE 8' 5" x 7' 10" (2.56m x 2.39m)

uPVC double glazed window to the side. Recessed two door wardrobe and radiator.