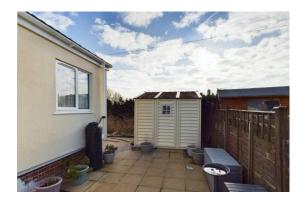

### **REAR GARDEN**

To the rear and side there is an enclosed garden which is mainly gravelled with a generous patio/drying space and there is a steel store shed (available by separate negotiation).