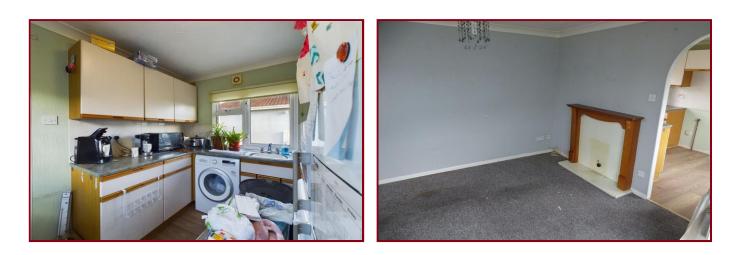

## KITCHEN 9' 7" x 7' 10" (2.92m x 2.39m)

Enjoying a dual aspect with uPVC double glazed windows on either side. The kitchen is fitted with a range of eye level and base units having adjoining roll top edge working surfaces and incorporates a stainless steel single drainer sink unit with mixer tap. There is space and plumbing for an automatic washing machine, dishwasher, gas cooker point and a radiator. Tiled splash backs.

## LOUNGE/DINER 11' 9" x 9' 8" (3.58m x 2.94m)

uPVC double glazed bay window to the front. Focusing on a wood fire surround and a radiator. Archway though to:-