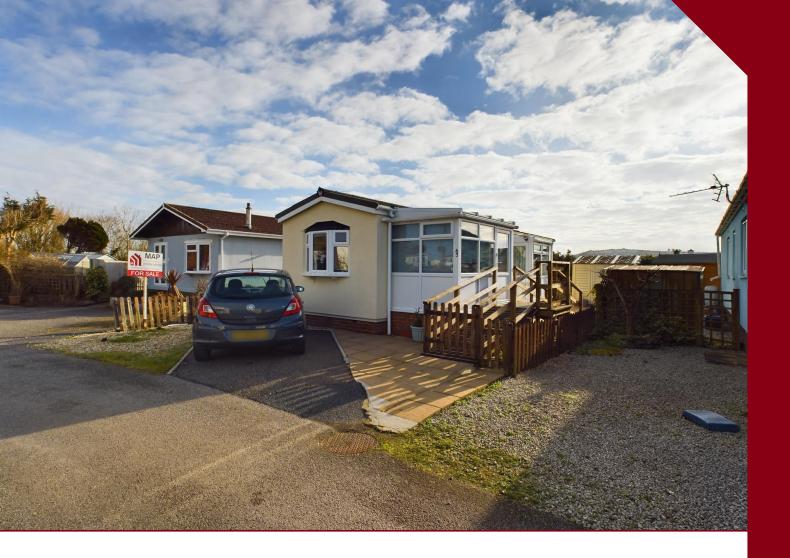

# **Property Introduction**

This detached two bedroom park home, which is being sold with no onward chain, is on a mature site located on the outskirts of Camborne and is age restricted to persons over 55 years of age.

### **OUTSIDE FRONT**

To the front the garden is part enclosed and laid to gravel with ease of maintenance in mind and there is off-road parking for one vehicle. Pedestrian access leads to either side of the property.

### **REAR GARDEN**

To the rear and side there is an enclosed garden which is mainly gravelled with a generous patio/drying space and there is a steel store shed (available by separate negotiation).