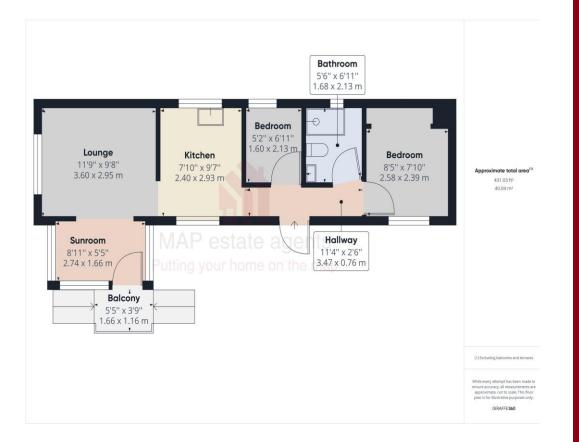

## SUN ROOM 8' 11" x 5' 5" (2.72m x 1.65m)

Squared archway through to:-

## LOUNGE/DINER 11' 9" x 9' 8" (3.58m x 2.94m)

uPVC double glazed bay window to the front. Focusing on a wood fire surround and a radiator. Archway though to:-

## KITCHEN 9' 7" x 7' 10" (2.92m x 2.39m)

Enjoying a dual aspect with uPVC double glazed windows on either side. The kitchen is fitted with a range of eye level and base units having adjoining roll top edge working surfaces and incorporates a stainless steel single drainer sink unit with mixer tap. There is space and plumbing for an automatic washing machine, dishwasher, gas cooker point and a radiator. Tiled splash backs.

#### HALLWAY

uPVC double glazed door leading to side entrance with uPVC double glazed window and uPVC double glazed door leading to the side. Doors off to:-

# BEDROOM ONE 8' 5" x 7' 10" (2.56m x 2.39m)

uPVC double glazed window to the side. Recessed two door wardrobe and radiator.

#### SHOWER ROOM

uPVC double glazed window to the side. Recently remodelled with a white suite consisting of wall mounted wash hand basin with close coupled WC and an oversize shower enclosure with electric shower. Shower boarding to walls and radiator.

## BEDROOM TWO 6' 11" x 5' 2" (2.11m x 1.57m)

uPVC double glazed window to the side. Radiator.