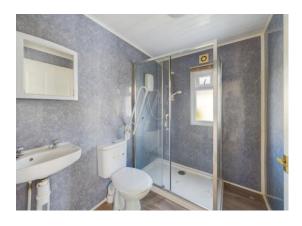

#### SHOWER ROOM

uPVC double glazed window to the side. Recently remodelled with a white suite consisting of wall mounted wash hand basin with close coupled WC and an oversize shower enclosure with electric shower. Shower boarding to walls and radiator.