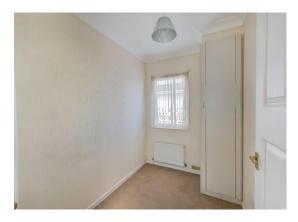

# BEDROOM ONE 8' 5" x 7' 10" (2.56m x 2.39m)

uPVC double glazed window to the side. Recessed two door wardrobe and radiator.

## BEDROOM TWO 6' 11" x 5' 2" (2.11m x 1.57m)

uPVC double glazed window to the side. Radiator.