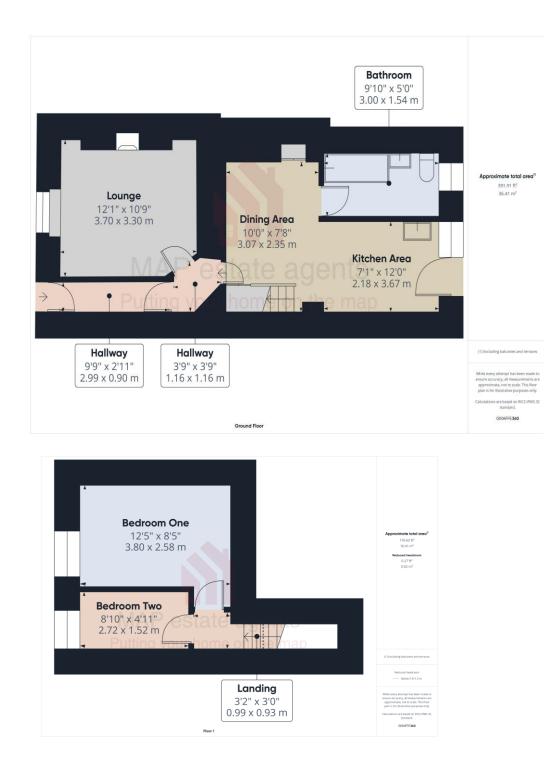

# LOUNGE 12' 1" x 10' 9" (3.68m x 3.27m) maximum measurements

A good size living room with feature fire place with real flame gas fire. uPVC double glazed window to the front, carpeted flooring radiator and wall lights.

#### KITCHEN/DINING ROOM KITCHEN AREA 12' 0" x 7' 1" (3.65m x 2.16m) DINING AREA 10' 0" x 7' 8" (3.05m x 2.34m) maximum measurements

A full width kitchen/dining room set to the rear of the cottage. The kitchen comprises a range of fitted floor and drawer units with

working surfaces over and part tiled surrounds. Space for cooker and inset stainless steel sink. Space for fridge/freezer, space for dining table. Double glazed window to the rear and double glazed door through to the rear garden. Cupboard housing gas boiler.

#### BATHROOM

Double glazed window to the rear. Suite comprising of panelled bath with part tiled surround and electric shower over, wash hand basin with vanity unit and low level WC. Tiled flooring and towel rail.

### BEDROOM ONE 12' 5" x 8' 5" (3.78m x 2.56m) plus door recess

uPVC window to front, carpeted flooring. Radiator and ceiling light.

### BEDROOM TWO 8' 10" x 4' 11" (2.69m x 1.50m)

uPVC window to front, carpeted flooring and ceiling light. This bedroom is suitable for a cot room or home office.