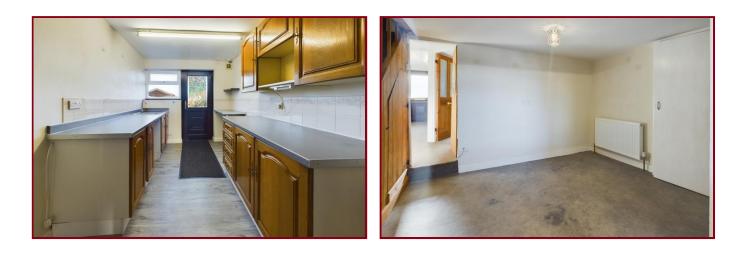

#### KITCHEN/DINING ROOM KITCHEN AREA 12' 0" x 7' 1" (3.65m x 2.16m) DINING AREA 10' 0" x 7' 8" (3.05m x 2.34m) maximum measurements

A full width kitchen/dining room set to the rear of the cottage. The kitchen comprises a range of fitted floor and drawer units with

working surfaces over and part tiled surrounds. Space for cooker and inset stainless steel sink. Space for fridge/freezer, space for dining table. Double glazed window to the rear and double glazed door through to the rear garden. Cupboard housing gas boiler.

From kitchen/dining room stairs to first floor and under stairs storage.