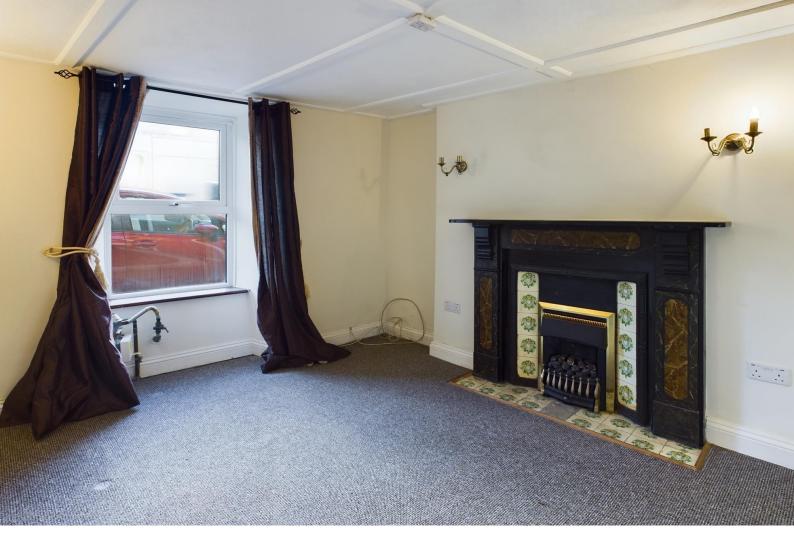

# LOUNGE 12' 1" x 10' 9" (3.68m x 3.27m) maximum measurements

A good size living room with feature fire place with real flame gas fire. uPVC double glazed window to the front, carpeted flooring radiator and wall lights.