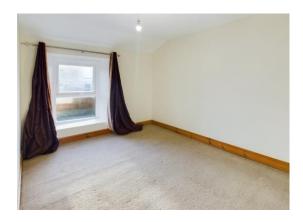

### BEDROOM ONE 12' 5" x 8' 5" (3.78m x 2.56m) plus door recess

uPVC window to front, carpeted flooring. Radiator and ceiling light.

### BEDROOM TWO 8' 10" x 4' 11" (2.69m x 1.50m)

uPVC window to front, carpeted flooring and ceiling light. This bedroom is suitable for a cot room or home office.