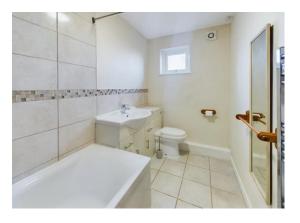

#### BATHROOM

Double glazed window to the rear. Suite comprising of panelled bath with part tiled surround and electric shower over, wash hand basin with vanity unit and low level WC. Tiled flooring and towel rail.