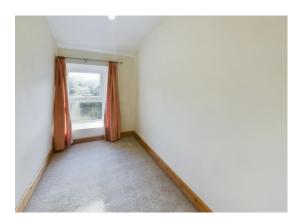

### BEDROOM ONE 12' 5" x 8' 5" (3.78m x 2.56m) plus door recess

uPVC window to front, carpeted flooring. Radiator and ceiling light.

### BEDROOM TWO 8' 10" x 4' 11" (2.69m x 1.50m)

uPVC window to front, carpeted flooring and ceiling light. This bedroom is suitable for a cot room or home office.