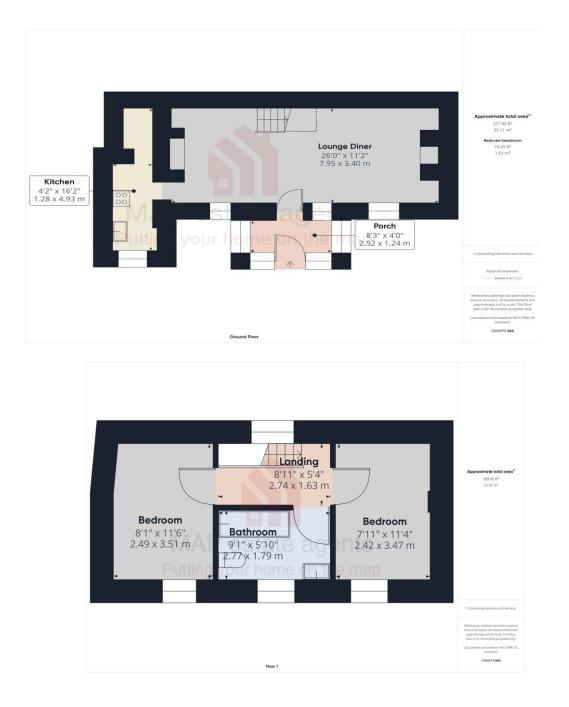

# LOUNGE/DINER 26' 0" x 11' 2" (7.92m x 3.40m) maximum measurements

Double glazed window with slate sills, tiled floor, ornate fireplaces, two radiators, recess with shelving staircase to first floor, beamed ceiling. Access to:-

## KITCHENETTE 16' 2" x 4' 2" (4.92m x 1.27m) maximum

#### measurements

Double glazed window, sink with stainless steel sink unit, base and wall mounted storage cupboards, work surfaces, recess for cooker with extractor over, radiator, tiled floor, part tiled walls and boiler.

#### **FIRST FLOOR LANDING**

Double glazed window. Access to:-

### BEDROOM ONE 11' 6" x 8' 1" (3.50m x 2.46m) maximum

measurements

Double glazed window, radiator.

### BEDROOM TWO 11' 4" x 7' 11" (3.45m x 2.41m)

Double glazed window, radiator.

#### BATHROOM

Double glazed window. Pedestal wash hand basin, close coupled WC, hand grip bath with shower tap attachment over plus shower screen. Radiator and extractor fan.