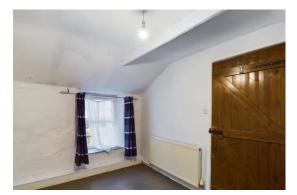

### BEDROOM ONE 11' 6" x 8' 1" (3.50m x 2.46m) maximum

measurements

Double glazed window, radiator.

### BEDROOM TWO 11' 4" x 7' 11" (3.45m x 2.41m)

Double glazed window, radiator.