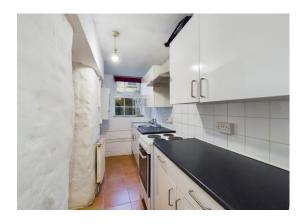

## KITCHENETTE 16' 2" x 4' 2" (4.92m x 1.27m) maximum

#### measurements

Double glazed window, sink with stainless steel sink unit, base and wall mounted storage cupboards, work surfaces, recess for cooker with extractor over, radiator, tiled floor, part tiled walls and boiler.