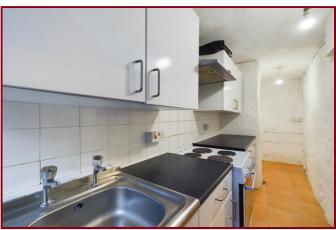

## KITCHENETTE 16' 2" x 4' 2" (4.92m x 1.27m) maximum

#### measurements

Double glazed window, sink with stainless steel sink unit, base and wall mounted storage cupboards, work surfaces, recess for cooker with extractor over, radiator, tiled floor, part tiled walls and boiler.