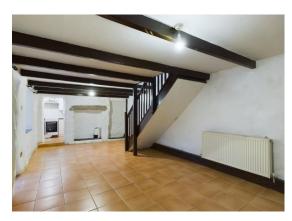

# LOUNGE/DINER 26' 0" x 11' 2" (7.92m x 3.40m) maximum measurements

Double glazed window with slate sills, tiled floor, ornate fireplaces, two radiators, recess with shelving staircase to first floor, beamed ceiling. Access to:-