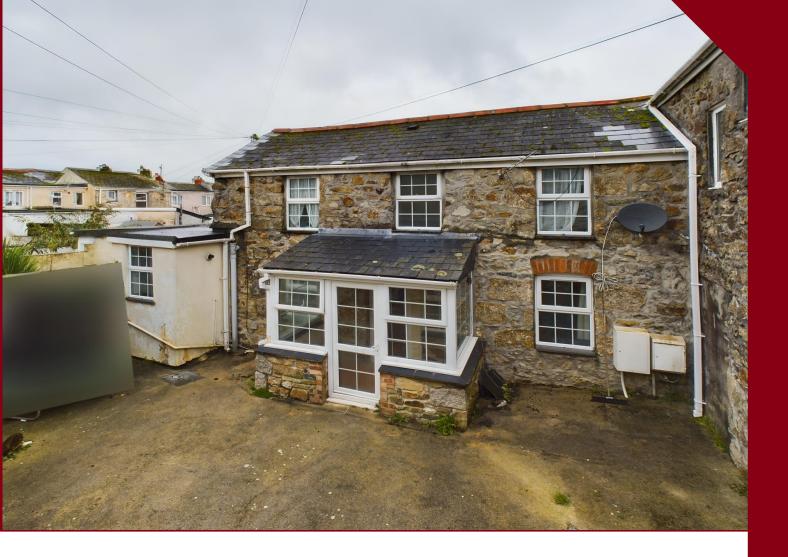

## **Property Introduction**

Situated in a tucked away location off William Street is this delightful double fronted character cottage boasting many characteristic features.

Benefiting from uPVC double glazed windows and doors, together with a gas fired central heating system the accommodation comprises of an entrance porch, generous size lounge/diner, galley style kitchen, two first floor bedrooms along with a bathroom.

Externally is a good size enclosed concreted area of garden with gateway accessing onto William Street.

#### **EXTERIOR**

As previously mentioned, immediately to the front of the property is a generous enclosed concreted area of garden with gateway giving access out to William Street.