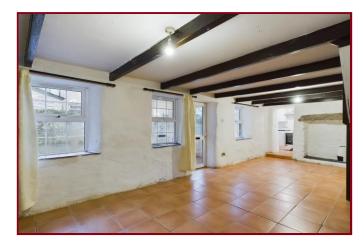

# LOUNGE/DINER 26' 0" x 11' 2" (7.92m x 3.40m) maximum measurements

Double glazed window with slate sills, tiled floor, ornate fireplaces, two radiators, recess with shelving staircase to first floor, beamed ceiling. Access to:-