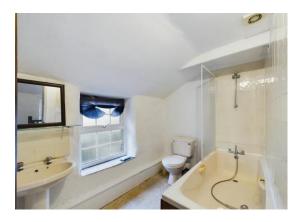

#### BATHROOM

Double glazed window. Pedestal wash hand basin, close coupled WC, hand grip bath with shower tap attachment over plus shower screen. Radiator and extractor fan.