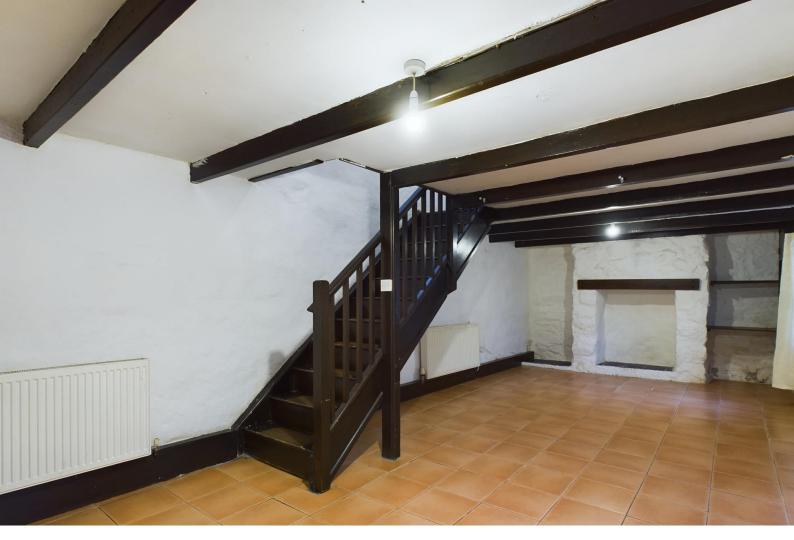

# LOUNGE/DINER 26' 0" x 11' 2" (7.92m x 3.40m) maximum measurements

Double glazed window with slate sills, tiled floor, ornate fireplaces, two radiators, recess with shelving staircase to first floor, beamed ceiling. Access to:-

#### **FIRST FLOOR LANDING**

Double glazed window. Access to:-