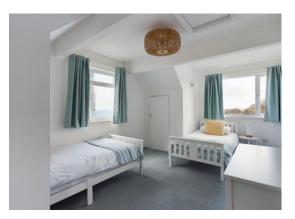

#### BEDROOM TWO 18' 2" x 9' 8" (5.53m x 2.94m)

Enjoying a triple aspect with uPVC double glazed windows to the front, side and rear, with the side and front windows enjoying a coastal outlook. Recessed wardrobe, two door over-stairs storage cupboard.

## BEDROOM THREE 13' 4" x 12' 1" (4.06m x 3.68m)

uPVC double glazed windows to the front and side and again enjoying a superb coastal outlook. Recessed two door wardrobe, recessed cupboard with Glendhill immersion tank and electric radiator.