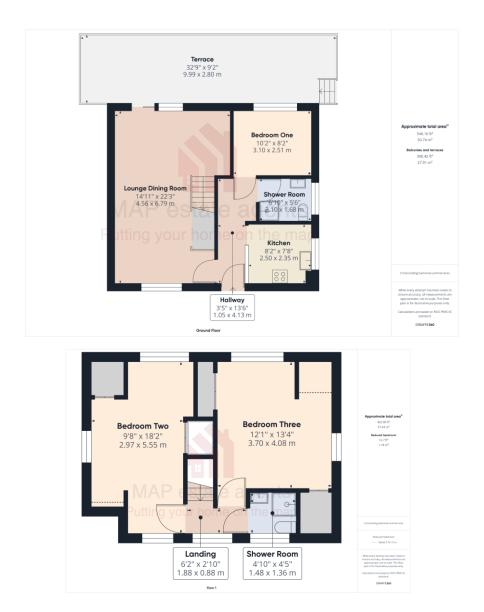

# KITCHEN 8' 2" x 7' 8" (2.49m x 2.34m)

uPVC double glazed window to side. Fitted with a range of eye level and base shaker style units with an inset stainless steel single drainer sink unit with mixer tap. Space and plumbing for automatic washing machine and cooker point with hood over.

## LOUNGE/DINER 22' 3" x 14' 11" (6.78m x 4.54m)

Enjoying a dual aspect with uPVC double glazed window to the rear and uPVC double glazed patio door and window to the front with superb coastal views. Electric radiator and stairs to first floor.

## SHOWER ROOM

uPVC double glazed window to the side. Fitted with a low level WC, pedestal wash hand basin and corner shower enclosure with plumbed shower. Extensive ceramic tiling to walls.

#### BEDROOM ONE 10' 2" x 8' 2" (3.10m x 2.49m)

uPVC double glazed window to the front again enjoying a superb coastal outlook. Electric radiator.

#### BEDROOM TWO 18' 2" x 9' 8" (5.53m x 2.94m)

Enjoying a triple aspect with uPVC double glazed windows to the front, side and rear, with the side and front windows enjoying a coastal outlook. Recessed wardrobe, two door over-stairs storage cupboard.

## BEDROOM THREE 13' 4" x 12' 1" (4.06m x 3.68m)

uPVC double glazed windows to the front and side and again enjoying a superb coastal outlook. Recessed two door wardrobe, recessed cupboard with Glendhill immersion tank and electric radiator.

#### SHOWER ROOM

uPVC double glazed window to the rear. Pedestal wash hand basin, low level WC and corner shower enclosure with Mira electric shower. Extensive ceramic tiling to walls and ceramic tiled floor.

## **OUTSIDE FRONT**

The front of the property is largely decked with an extensive patio to maximise on the outlook and is ideal for outside entertaining. There is a stainless steel and glass balustrade to the front and set to one side is small lawned garden, ideal as a drying area.