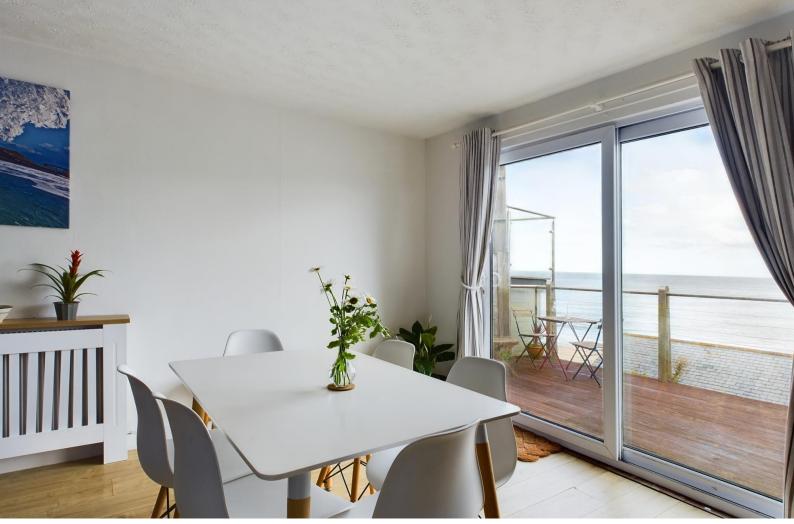

## LOUNGE/DINER 22' 3" x 14' 11" (6.78m x 4.54m)

Enjoying a dual aspect with uPVC double glazed window to the rear and uPVC double glazed patio door and window to the front with superb coastal views. Electric radiator and stairs to first floor.

## **OUTSIDE FRONT**

The front of the property is largely decked with an extensive patio to maximise on the outlook and is ideal for outside entertaining. There is a stainless steel and glass balustrade to the front and set to one side is small lawned garden, ideal as a drying area.