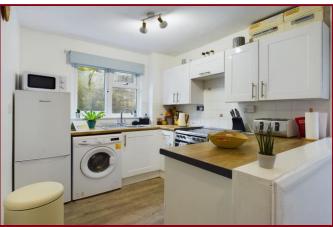

# KITCHEN 8' 2" x 7' 8" (2.49m x 2.34m)

uPVC double glazed window to side. Fitted with a range of eye level and base shaker style units with an inset stainless steel single drainer sink unit with mixer tap. Space and plumbing for automatic washing machine and cooker point with hood over.