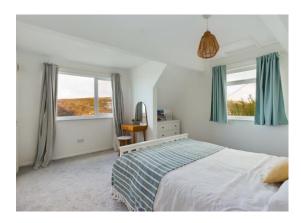

#### BEDROOM ONE 10' 2" x 8' 2" (3.10m x 2.49m)

uPVC double glazed window to the front again enjoying a superb coastal outlook. Electric radiator.

## BEDROOM THREE 13' 4" x 12' 1" (4.06m x 3.68m)

uPVC double glazed windows to the front and side and again enjoying a superb coastal outlook. Recessed two door wardrobe, recessed cupboard with Glendhill immersion tank and electric radiator.