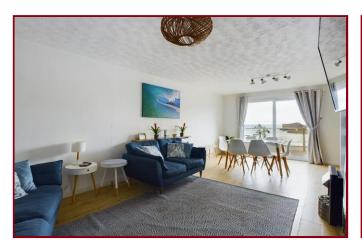

## LOUNGE/DINER 22' 3" x 14' 11" (6.78m x 4.54m)

Enjoying a dual aspect with uPVC double glazed window to the rear and uPVC double glazed patio door and window to the front with superb coastal views. Electric radiator and stairs to first floor.

# Guide Price £525,000 Freehold Property Introduction

Occupying a stunning position with views across the beach and rugged coast, in this sought after north coast village location, this detached property is being sold chain free. Ideal as a holiday home or for holiday letting, there is also the potential to re-develop the plot to create a contemporary home to one's own specification, subject to the usual consents. Due to the construction of Brienz it is unlikely to be mortgageable, however it is presented to a high standard throughout and offers three double sized bedrooms, all of which enjoy a coastal outlook. The lounge/diner has virtually full width patio doors leading to an extensive decked patio, ideal for outside entertaining and with amazing coastal views. There is a fitted kitchen and a shower room on both floors. The property benefits from being double glazed and has electric heating. To the outside there is parking to the rear and the front is largely decked with stunning views across the sandy beach, harbour and out to sea. This unique home offers so much potential, viewing our interactive virtual tour is strongly recommended prior to arranging a closer inspection.