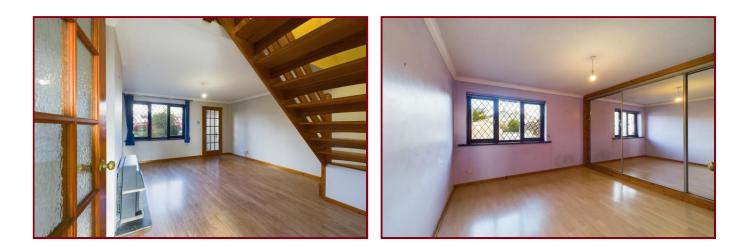

#### **ENTRANCE PORCH**

Glazed side panel. Cupboard for electrics. Coat storage. Glazed door leading into:

# LOUNGE 13' 8" x 12' 0" (4.16m x 3.65m) maximum measurements

Double glazed window. Wall mounted gas fire on a slate hearth. Stairs leading to first floor. Glazed doors leading into:

#### FIRST FLOOR LANDING

Hatch access to boarded loft space with loft ladder.