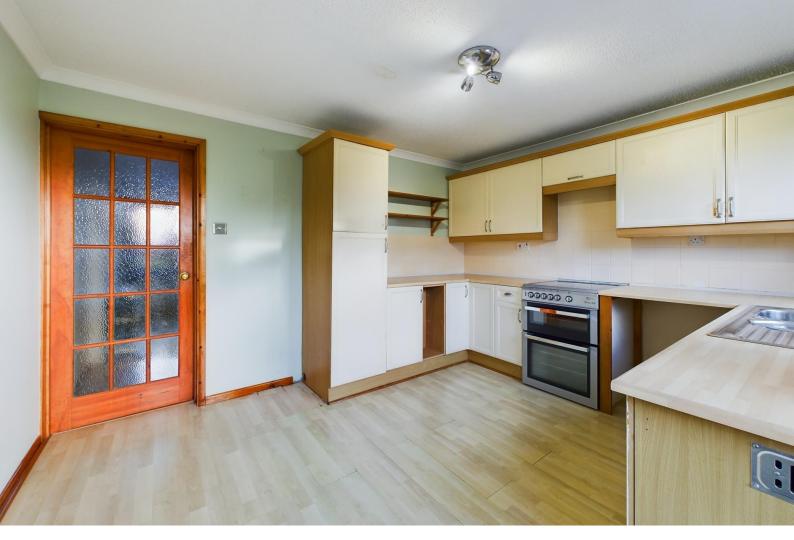

### KITCHEN/DINER 12' 1" x 10' 2" (3.68m x 3.10m)

Double glazed window. Range of floor and wall mounted units with work surfaces over and incorporating sink and drainer. Free standing cooker. Space for fridge/freezer and washing machine. Cupboard housing gas combination boiler. Useful shelving, radiator, space for table. Double glazed door leading to rear enclosed garden.