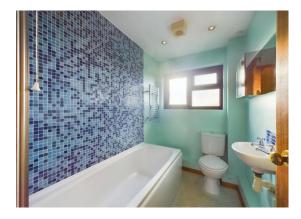

#### BATHROOM

Obscure double glazed window with tiled sill. Panelled bath with shower attachment to taps and folding shower screen. Wall mounted sink with tiled splashback and mirror above. Low level WC. Heated towel rail.