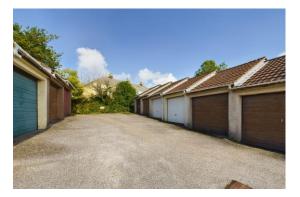

#### GARAGE 16' 9" x 8' 1" (5.10m x 2.46m) maximum measurements

With up and over door. Situated in a block nearby and it is the end one on the right hand side.