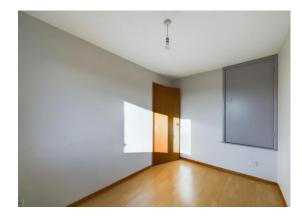

#### BEDROOM ONE 10' 4" x 10' 3" (3.15m x 3.12m)

Double glazed window to front. Fitted wardrobes with sliding mirror doors.

#### BEDROOM TWO 10' 5" x 6' 9" (3.17m x 2.06m)

Double glazed window to rear enjoying countryside views. Fitted cupboard.