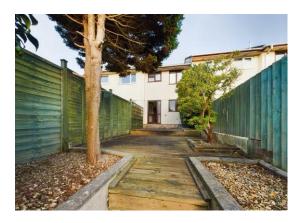

#### OUTSIDE

The rear garden is fully decked and arranged over two levels. Low maintenance borders. Steps leading down to rear pedestrian gate.