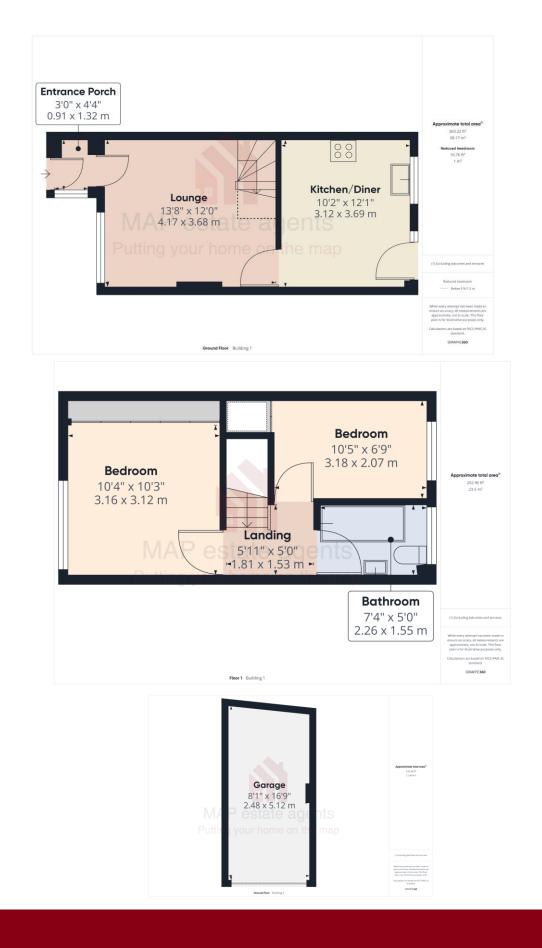

#### **ACCOMMODATION COMPRISES:**

Steps lead down to a tiered front garden with mature shrubs. Double glazed door leading into:

#### **ENTRANCE PORCH**

Glazed side panel. Cupboard for electrics. Coat storage. Glazed door leading into:

# LOUNGE 13' 8" x 12' 0" (4.16m x 3.65m) maximum measurements

Double glazed window. Wall mounted gas fire on a slate hearth. Stairs leading to first floor. Glazed doors leading into:

### KITCHEN/DINER 12' 1" x 10' 2" (3.68m x 3.10m)

Double glazed window. Range of floor and wall mounted units with work surfaces over and incorporating sink and drainer. Free standing cooker. Space for fridge/freezer and washing machine. Cupboard housing gas combination boiler. Useful shelving, radiator, space for table. Double glazed door leading to rear enclosed garden.

#### FIRST FLOOR LANDING

Hatch access to boarded loft space with loft ladder.

#### BEDROOM ONE 10' 4" x 10' 3" (3.15m x 3.12m)

Double glazed window to front. Fitted wardrobes with sliding mirror doors.

#### BEDROOM TWO 10' 5" x 6' 9" (3.17m x 2.06m)

Double glazed window to rear enjoying countryside views. Fitted cupboard.

#### BATHROOM

Obscure double glazed window with tiled sill. Panelled bath with shower attachment to taps and folding shower screen. Wall mounted sink with tiled splashback and mirror above. Low level WC. Heated towel rail.

#### GARAGE 16' 9" x 8' 1" (5.10m x 2.46m) maximum measurements

With up and over door. Situated in a block nearby and it is the end one on the right hand side.