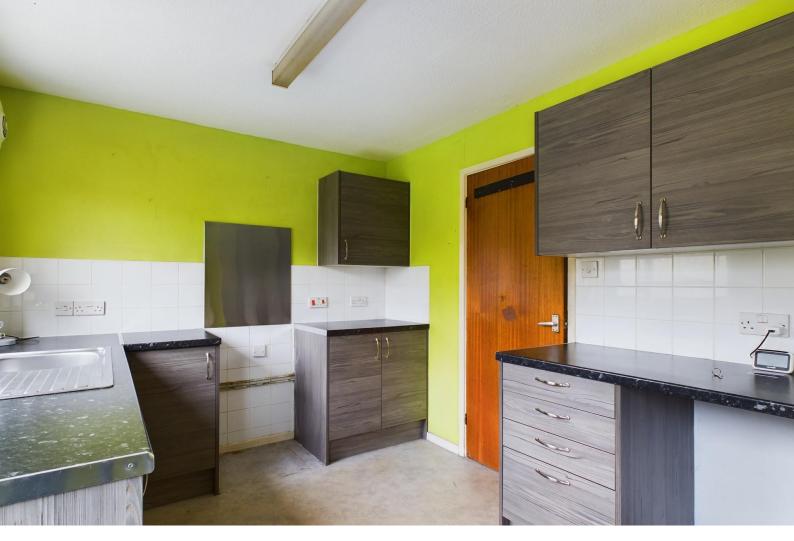

# KITCHEN 12' 7" x 8' 3" (3.83m x 2.51m)

Double glazed window to rear and double glazed door to exterior. Single stainless steel sink unit, a range of base and wall mounted storage cupboards, four drawer storage unit and worksurfaces. Radiator, gas boiler, recess for cooker, part tiled walls, extractor fan.