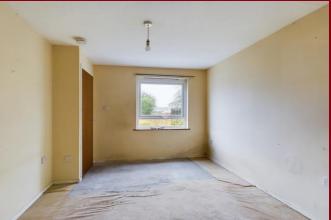

## FIRST FLOOR LANDING

Access to loft. Access to:

BEDROOM ONE 12' 8" x 8' 4" (3.86m x 2.54m)

Double glazed window to rear, radiator.

## BEDROOM TWO 12' 7" x 8' 2" (3.83m x 2.49m)

Double glazed window to front, radiator.