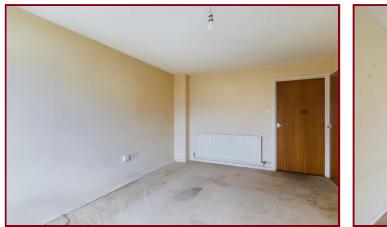

## FIRST FLOOR LANDING

Access to loft. Access to:

BEDROOM ONE 12' 8" x 8' 4" (3.86m x 2.54m)

Double glazed window to rear, radiator.

## BEDROOM TWO 12' 7" x 8' 2" (3.83m x 2.49m)

Double glazed window to front, radiator.