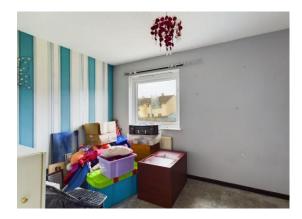

## FIRST FLOOR LANDING

Access to loft. Access to:

BEDROOM ONE 12' 8" x 8' 4" (3.86m x 2.54m)

Double glazed window to rear, radiator.