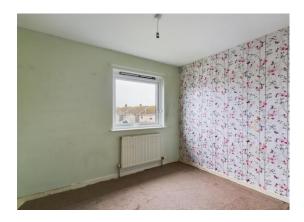

## BEDROOM TWO 12' 7" x 8' 2" (3.83m x 2.49m)

Double glazed window to front, radiator.