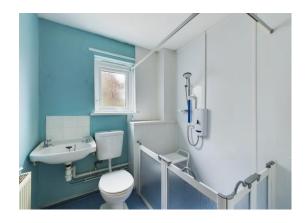

#### SHOWER ROOM

Double glazed window to side. Walk in shower, low level WC, wash hand basin, wall heater.