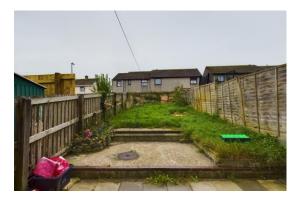

### REAR

Enclosed garden with a paved patio. Large concrete step accessing the additional garden which is laid to lawn.