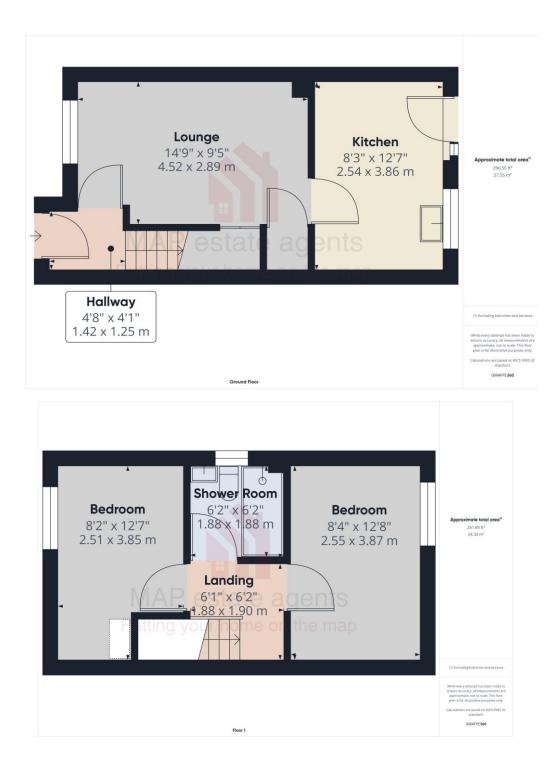

## **ACCOMMODATION COMPRISES:**

### ENTRANCE HALLWAY

Double glazed door to exterior. Staircase to first floor. Access to:

# LOUNGE 14' 9" x 9' 5" (4.49m x 2.87m)

Double glazed window to front. Radiator. Two built in storage cupboards.

# KITCHEN 12' 7" x 8' 3" (3.83m x 2.51m)

Double glazed window to rear and double glazed door to exterior. Single stainless steel sink unit, a range of base and wall mounted storage cupboards, four drawer storage unit and worksurfaces. Radiator, gas boiler, recess for cooker, part tiled walls, extractor fan.

## FIRST FLOOR LANDING

Access to loft. Access to:

BEDROOM ONE 12' 8" x 8' 4" (3.86m x 2.54m)

Double glazed window to rear, radiator.

## BEDROOM TWO 12' 7" x 8' 2" (3.83m x 2.49m)

Double glazed window to front, radiator.

#### SHOWER ROOM

Double glazed window to side. Walk in shower, low level WC, wash hand basin, wall heater.