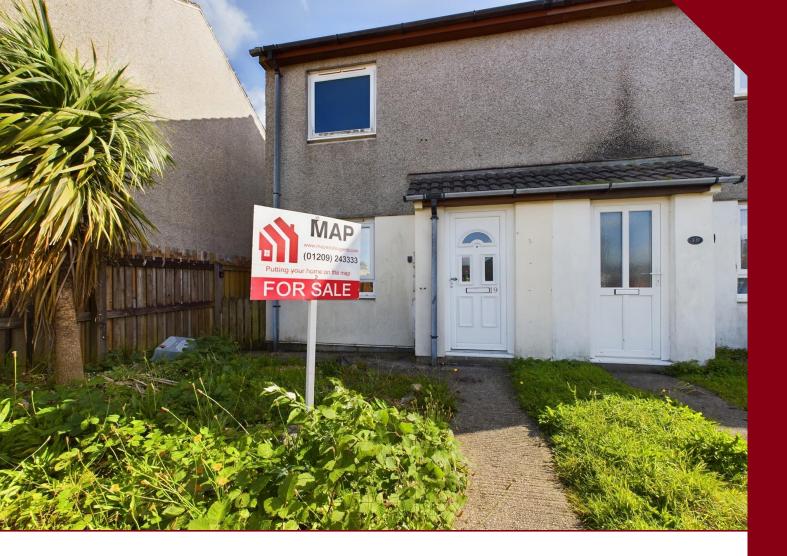

Rock Close, Pengegon, Camborne

> £170,000 Freehold

Rock Close, Pengegon, Camborne

£170,000 Freehold

# **Property Introduction**

An opportunity to purchase this modern end terraced property located within this popular residential area and being offered for sale with no onward chain.

The accommodation benefits from uPVC double glazed windows and doors, along with a gas fired central heating system. Comprising of an entrance hall, lounge, kitchen, two bedrooms and a shower room.

To the rear is an enclosed garden, whilst to the front there is a further small garden and parking facilities.

# **OUTSIDE FRONT**

Area of garden and parking facilities.

#### DIRECTIONS

From the Tesco superstore, follow Foundry Road eventually turning left into Stray Park Way. Continue a short distance, turning right into Rock Close where the property can be identified by a MAP for sale board. If using What3words: oatmeal.carriage.lifeguard.