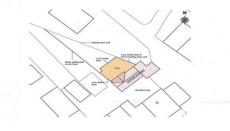

Land at the Rear of 34 Fore Street, Barripper, Camborne, TR14 0QR

> £100,000 Freehold

### DIRECTIONS

Proceeding into Barripper, passing the school on the left hand side, as you enter the village continue

along Fore Street. Number 34 is situated on the right hand side with the garage on the left where the plot has been pegged out. If using What3words: correctly.hotel.reaction.