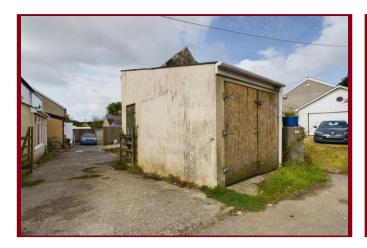

## Description

An opportunity to purchase this single building plot located in a central village location within Barripper. Outline planning permission has been granted for a two-bedroomed detached dwelling located just off Fore Street. Currently there is a single garage on site which could be incorporated within the proposed new development as well as having a reasonable size garden to the rear. Full details can be found on the Cornwall Council Planning portal under reference application PA24/02938. The current vendors have had some architectural drawings drawn up which comprises of a kitchen/diner with separate utility, lounge, cloakroom with two first floor bedrooms and a bathroom.