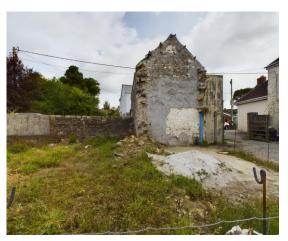

## Description

An opportunity to purchase this single building plot located in a central village location within Barripper. Outline planning permission has been granted for a two-bedroomed detached dwelling located just off Fore Street. Currently there is a single garage on site which could be incorporated within the proposed new development as well as having a reasonable size garden to the rear. Full details can be found on the Cornwall Council Planning portal under reference application PA24/02938. The current vendors have had some architectural drawings drawn up which comprises of a kitchen/diner with separate utility, lounge, cloakroom with two first floor bedrooms and a bathroom.

## MAP's top reasons to view this home

- Single building plot
- Situated in the village of Barripper
- Outline planning permission for detached two bedroomed property