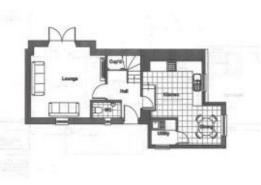

## Description

An opportunity to purchase this single building plot located in a central village location within Barripper. Outline planning permission has been granted for a two-bedroomed detached dwelling located just off Fore Street. Currently there is a single garage on site which could be incorporated within the proposed new development as well as having a reasonable size garden to the rear. Full details can be found on the Cornwall Council Planning portal under reference application PA24/02938. The current vendors have had some architectural drawings drawn up which comprises of a kitchen/diner with separate utility, lounge, cloakroom with two first floor bedrooms and a bathroom.