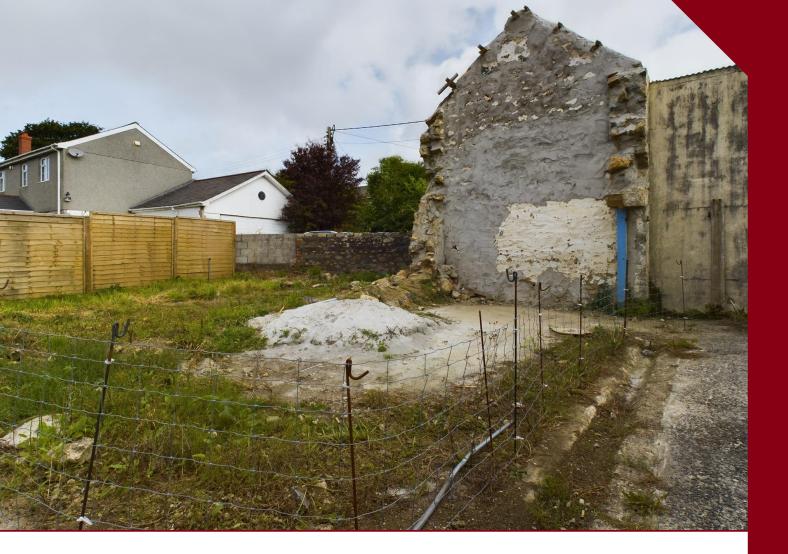

## Description

An opportunity to purchase this single building plot located in a central village location within Barripper. Outline planning permission has been granted for a two-bedroomed detached dwelling located just off Fore Street. Currently there is a single garage on site which could be incorporated within the proposed new development as well as having a reasonable size garden to the rear. Full details can be found on the Cornwall Council Planning portal under reference application PA24/02938. The current vendors have had some architectural drawings drawn up which comprises of a kitchen/diner with separate utility, lounge, cloakroom with two first floor bedrooms and a bathroom.

## MAP's top reasons to view this home

- Single building plot
- Situated in the village of Barripper
- Outline planning permission for detached two bedroomed property