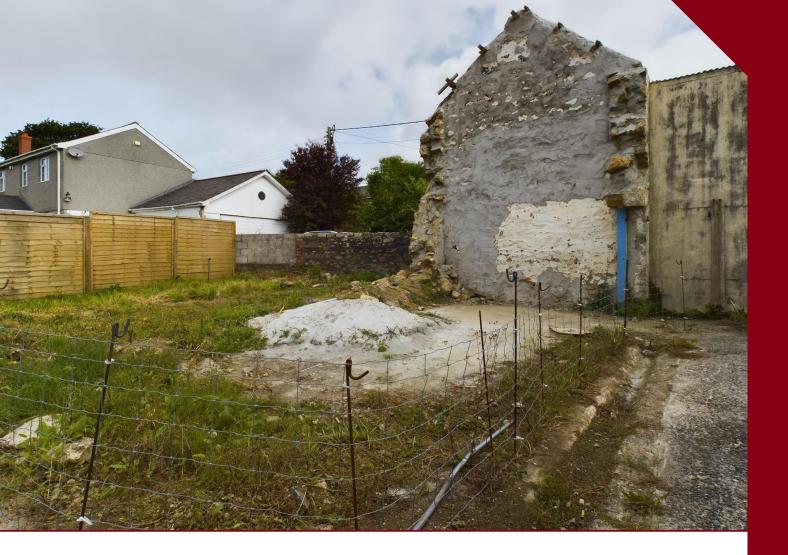

## Description

An opportunity to purchase this single building plot located in a central village location within Barripper. Outline planning permission has been granted for a two-bedroomed detached dwelling located just off Fore Street. Currently there is a single garage on site which could be incorporated within the proposed new development as well as having a reasonable size garden to the rear. Full details can be found on the Cornwall Council Planning portal under reference application PA24/02938. The current vendors have had some architectural drawings drawn up which comprises of a kitchen/diner with separate utility, lounge, cloakroom with two first floor bedrooms and a bathroom.

### DIRECTIONS

Proceeding into Barripper, passing the school on the left hand side, as you enter the village continue

along Fore Street. Number 34 is situated on the right hand side with the garage on the left where the plot has been pegged out. If using What3words: correctly.hotel.reaction.