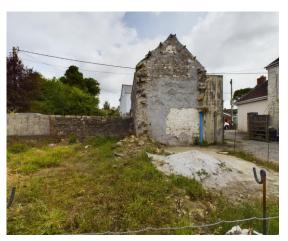

## Description

An opportunity to purchase this single building plot located in a central village location within Barripper. Outline planning permission has been granted for a two-bedroomed detached dwelling located just off Fore Street. Currently there is a single garage on site which could be incorporated within the proposed new development as well as having a reasonable size garden to the rear. Full details can be found on the Cornwall Council Planning portal under reference application PA24/02938. The current vendors have had some architectural drawings drawn up which comprises of a kitchen/diner with separate utility, lounge, cloakroom with two first floor bedrooms and a bathroom.

### DIRECTIONS

Proceeding into Barripper, passing the school on the left hand side, as you enter the village continue

along Fore Street. Number 34 is situated on the right hand side with the garage on the left where the plot has been pegged out. If using What3words: correctly.hotel.reaction.