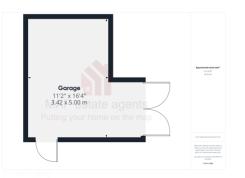

## Description

An opportunity to purchase this single building plot located in a central village location within Barripper. Outline planning permission has been granted for a two-bedroomed detached dwelling located just off Fore Street. Currently there is a single garage on site which could be incorporated within the proposed new development as well as having a reasonable size garden to the rear. Full details can be found on the Cornwall Council Planning portal under reference application PA24/02938. The current vendors have had some architectural drawings drawn up which comprises of a kitchen/diner with separate utility, lounge, cloakroom with two first floor bedrooms and a bathroom.