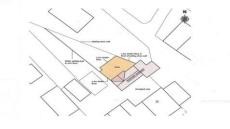

## Description

An opportunity to purchase this single building plot located in a central village location within Barripper. Outline planning permission has been granted for a two-bedroomed detached dwelling located just off Fore Street. Currently there is a single garage on site which could be incorporated within the proposed new development as well as having a reasonable size garden to the rear. Full details can be found on the Cornwall Council Planning portal under reference application PA24/02938. The current vendors have had some architectural drawings drawn up which comprises of a kitchen/diner with separate utility, lounge, cloakroom with two first floor bedrooms and a bathroom.

### DIRECTIONS

Proceeding into Barripper, passing the school on the left hand side, as you enter the village continue

along Fore Street. Number 34 is situated on the right hand side with the garage on the left where the plot has been pegged out. If using What3words: correctly.hotel.reaction.