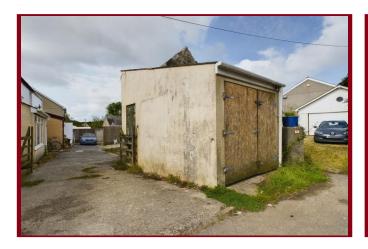

## Description

An opportunity to purchase this single building plot located in a central village location within Barripper. Outline planning permission has been granted for a two-bedroomed detached dwelling located just off Fore Street. Currently there is a single garage on site which could be incorporated within the proposed new development as well as having a reasonable size garden to the rear. Full details can be found on the Cornwall Council Planning portal under reference application PA24/02938. The current vendors have had some architectural drawings drawn up which comprises of a kitchen/diner with separate utility, lounge, cloakroom with two first floor bedrooms and a bathroom.