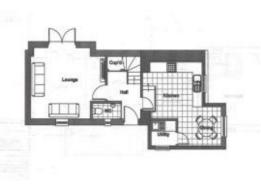

## Description

An opportunity to purchase this single building plot located in a central village location within Barripper. Outline planning permission has been granted for a two-bedroomed detached dwelling located just off Fore Street. Currently there is a single garage on site which could be incorporated within the proposed new development as well as having a reasonable size garden to the rear. Full details can be found on the Cornwall Council Planning portal under reference application PA24/02938. The current vendors have had some architectural drawings drawn up which comprises of a kitchen/diner with separate utility, lounge, cloakroom with two first floor bedrooms and a bathroom.