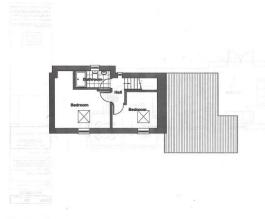

The current vendors have had some architectural drawings drawn up which comprises of a kitchen/diner with separate utility, lounge, cloakroom with two first floor bedrooms and a bathroom.

Barripper is located approximately one mile south west of Camborne which offers a good variety of local and national shops, as well as a main line railway station operating to London Paddington.