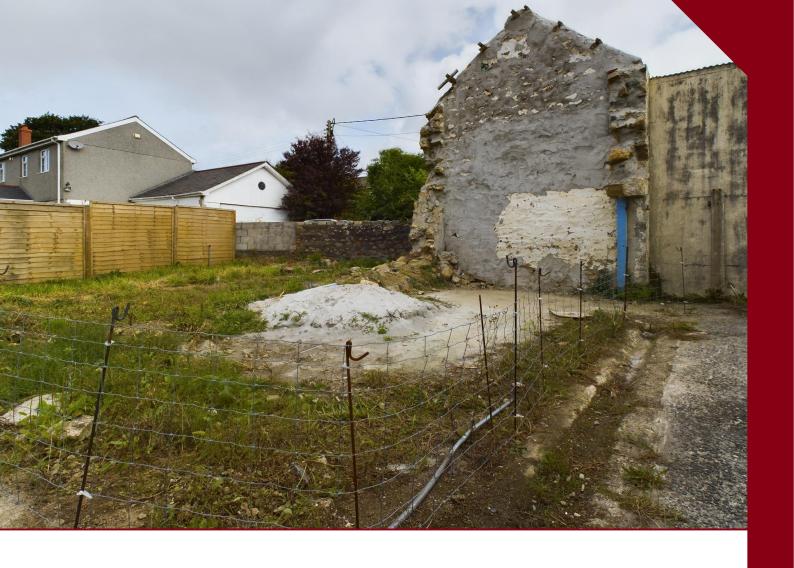

## Description

An opportunity to purchase this single building plot located in a central village location within Barripper.

Outline planning permission has been granted for a two-bedroomed detached dwelling located just off Fore Street. Currently there is a single garage on site which could be incorporated within the proposed new development as well as having a reasonable size garden to the rear. Full details can be found on the Cornwall Council Planning portal under reference application PA24/02938.

## **DIRECTIONS**

Proceeding into Barripper, passing the school on the left hand side, as you enter the village continue along Fore Street. Number 34 is situated on the right hand side with the garage on the left where the plot has been pegged out. If using What3words: correctly.hotel.reaction.