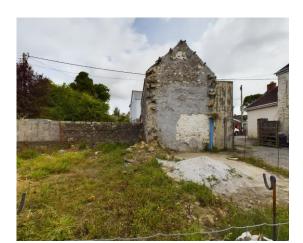

## Description

An opportunity to purchase this single building plot located in a central village location within Barripper.

Outline planning permission has been granted for a two-bedroomed detached dwelling located just off Fore Street. Currently there is a single garage on site which could be incorporated within the proposed new development as well as having a reasonable size garden to the rear. Full details can be found on the Cornwall Council Planning portal under reference application PA24/02938.

## **DIRECTIONS**

Proceeding into Barripper, passing the school on the left hand side, as you enter the village continue along Fore Street. Number 34 is situated on the right hand side with the garage on the left where the plot has been pegged out. If using What3words: correctly.hotel.reaction.