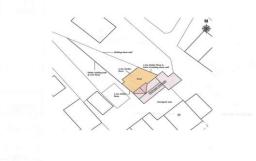

## Description

An opportunity to purchase this single building plot located in a central village location within Barripper.

Outline planning permission has been granted for a two-bedroomed detached dwelling located just off Fore Street. Currently there is a single garage on site which could be incorporated within the proposed new development as well as having a reasonable size garden to the rear. Full details can be found on the Cornwall Council Planning portal under reference application PA24/02938.

## **DIRECTIONS**

Proceeding into Barripper, passing the school on the left hand side, as you enter the village continue along Fore Street. Number 34 is situated on the right hand side with the garage on the left where the plot has been pegged out. If using What3words: correctly.hotel.reaction.