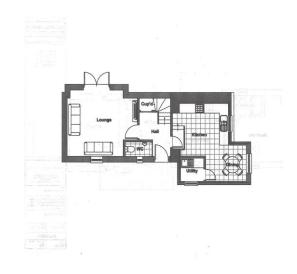

The current vendors have had some architectural drawings drawn up which comprises of a kitchen/diner with separate utility, lounge, cloakroom with two first floor bedrooms and a bathroom.

Barripper is located approximately one mile south west of Camborne which offers a good variety of local and national shops, as well as a main line railway station operating to London Paddington.