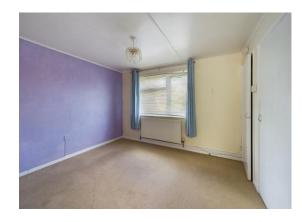

#### ENTRANCE HALL

Radiator. Doors to:-

LIVING ROOM 16' 0" x 11' 10" (4.87m x 3.60m) Double glazed window to front. Radiator.

### BEDROOM TWO 10' 7" x 8' 11" (3.22m x 2.72m)

Double glazed window to front. Radiator.