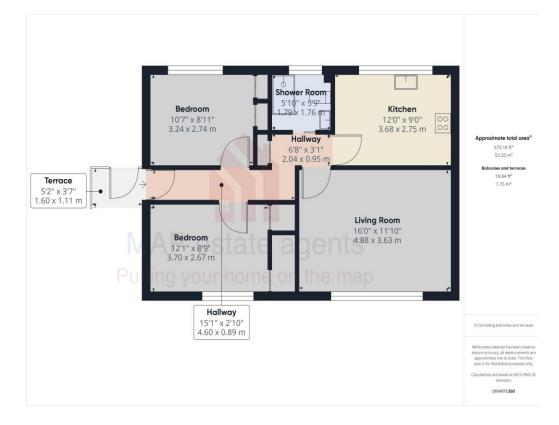

#### ENTRANCE HALL

Radiator. Doors to:-

LIVING ROOM 16' 0" x 11' 10" (4.87m x 3.60m) Double glazed window to front. Radiator.

#### KITCHEN 12' 0" x 9' 0" (3.65m x 2.74m)

Fitted with a matching range of light wood effect wall and base cupboards with roll edge worksurfaces over. Space for cooker.

Space and plumbing for washing machine. Stainless steel single drainer sink unit. Radiator. Double glazed window to rear.

### BEDROOM ONE 12' 1" x 8' 9" (3.68m x 2.66m)

Double glazed window to rear. Cupboard housing 'Vaillant' combination boiler. Radiator.

### BEDROOM TWO 10' 7" x 8' 11" (3.22m x 2.72m)

Double glazed window to front. Radiator.

#### SHOWER ROOM

Independent shower enclosure with glazed screen housing electric shower unit. Close coupled w.c. and pedestal wash handbasin. Radiator. Obscure double glazed window to rear. Complementary wall tiling.