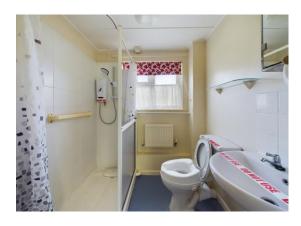

#### SHOWER ROOM

Independent shower enclosure with glazed screen housing electric shower unit. Close coupled w.c. and pedestal wash handbasin. Radiator. Obscure double glazed window to rear. Complementary wall tiling.