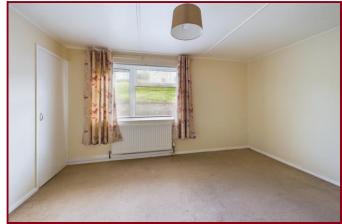

### BEDROOM ONE 12' 1" x 8' 9" (3.68m x 2.66m)

Double glazed window to rear. Cupboard housing 'Vaillant' combination boiler. Radiator.

### BEDROOM TWO 10' 7" x 8' 11" (3.22m x 2.72m)

Double glazed window to front. Radiator.