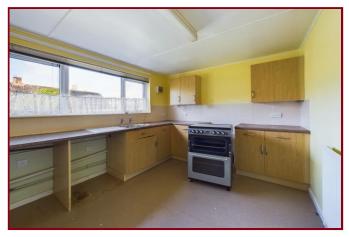

#### KITCHEN 12' 0" x 9' 0" (3.65m x 2.74m)

Fitted with a matching range of light wood effect wall and base cupboards with roll edge worksurfaces over. Space for cooker.

Space and plumbing for washing machine. Stainless steel single drainer sink unit. Radiator. Double glazed window to rear.