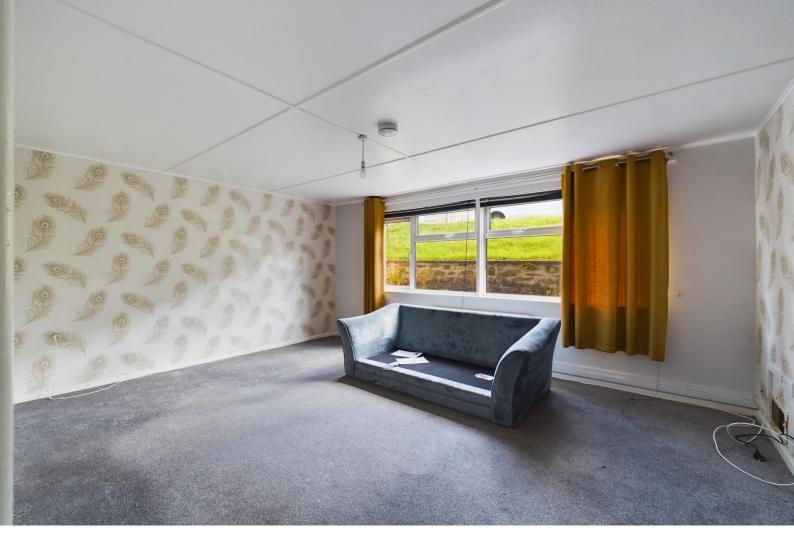

#### ENTRANCE HALL

Radiator. Doors to:-

LIVING ROOM 16' 0" x 11' 10" (4.87m x 3.60m) Double glazed window to front. Radiator.