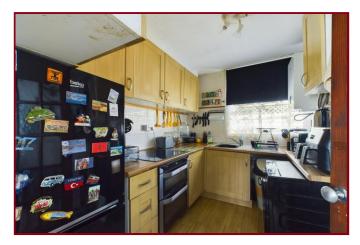

## KITCHEN 8' 10" x 6' 7" (2.69m x 2.01m)

Double glazed window to the rear. Fitted with a matching range of wall and base cupboards having adjoining roll top edge working surfaces. Space and plumbing for washing machine, built-in electric double oven with inset hob. Space for fridge/freezer and complementary wall tiling.