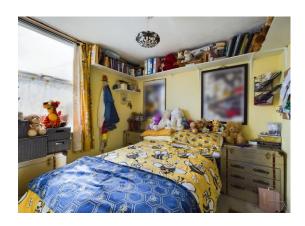

## BEDROOM ONE 8' 10" x 7' 10" (2.69m x 2.39m)

Double glazed window to the front. Radiator.

## BEDROOM TWO 8' 9" x 7' 10" (2.66m x 2.39m)

Double glazed window to the rear. Radiator.