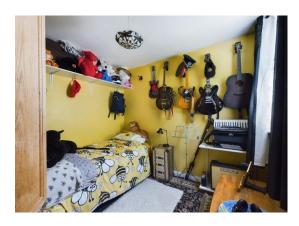

## BEDROOM ONE 8' 10" x 7' 10" (2.69m x 2.39m)

Double glazed window to the front. Radiator.

## BEDROOM TWO 8' 9" x 7' 10" (2.66m x 2.39m)

Double glazed window to the rear. Radiator.