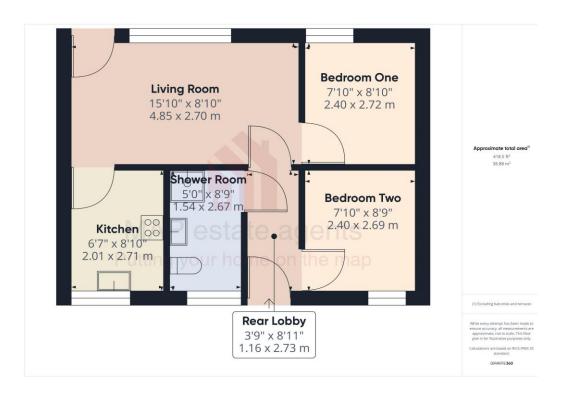

## LIVING ROOM 15' 10" x 8' 10" (4.82m x 2.69m)

Double glazed window to the front. Television point and radiator. Doors off to:-

## KITCHEN 8' 10" x 6' 7" (2.69m x 2.01m)

Double glazed window to the rear. Fitted with a matching range of wall and base cupboards having adjoining roll top edge working surfaces. Space and plumbing for washing machine, built-in electric double oven with inset hob. Space for fridge/freezer and complementary wall tiling.

## BEDROOM ONE 8' 10" x 7' 10" (2.69m x 2.39m)

Double glazed window to the front. Radiator.

#### **REAR LOBBY**

Double glazed door to the rear. Radiator. Doors to:-

#### **SHOWER ROOM**

Independent shower cubicle with glazed screen housing mains fed shower unit. Close coupled WC, pedestal wash hand basin. Heated towel rail and complementary wall tiling.

## BEDROOM TWO 8' 9" x 7' 10" (2.66m x 2.39m)

Double glazed window to the rear. Radiator.