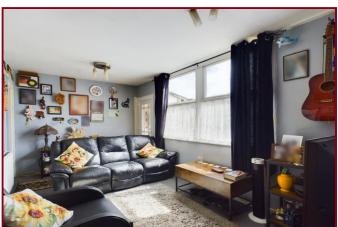

## LIVING ROOM 15' 10" x 8' 10" (4.82m x 2.69m)

Double glazed window to the front. Television point and radiator. Doors off to:-