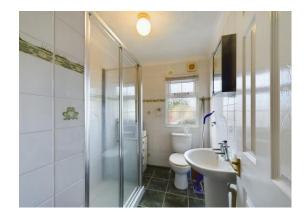

#### SHOWER ROOM

Double glazed window. Shower cubicle with fold back screen and tiled surround housing electric shower. Pedestal sink and mirrored cabinet above.