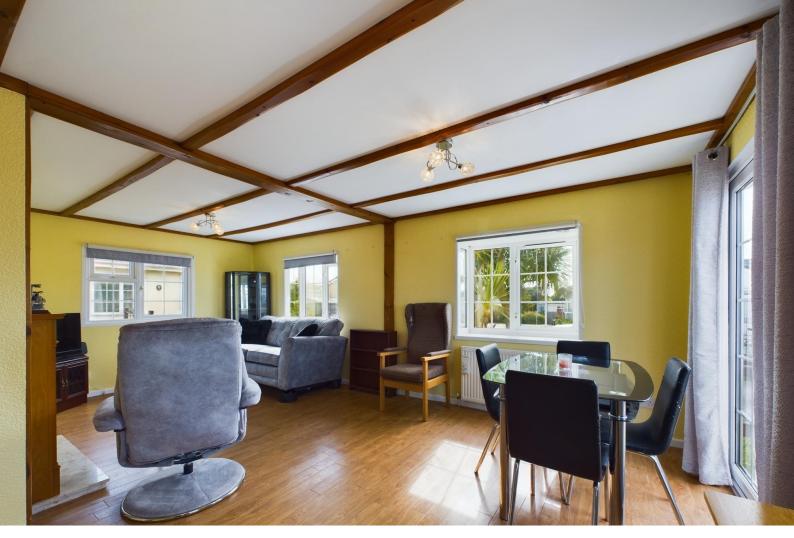

One will find a spacious lounge/diner with gas fire, modern fitted kitchen, two bedrooms and a re-styled shower room.

The park home is fully double glazed and benefits from LPG gas heating.

Outside there are low maintenance gardens, parking and a metal shed.

# LOUNGE/DINER 19' 8" x 10' 0" (5.99m x 3.05m) plus 9'7" x 8' 0" (2.94m x 2.33m)

A spacious room with four double glazed windows (two of which are bay windows) all with fitted blinds and curtains. Feature fireplace with hearth and wooden mantle over, three radiators and TV aerial. Double doors leading to outside from the dining area. Laminate flooring.