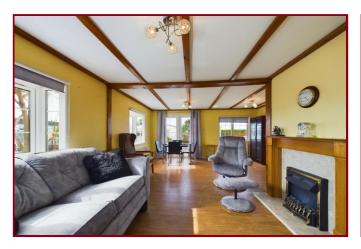

One will find a spacious lounge/diner with gas fire, modern fitted kitchen, two bedrooms and a re-styled shower room.

The park home is fully double glazed and benefits from LPG gas heating.

Outside there are low maintenance gardens, parking and a metal shed.

# LOUNGE/DINER 19' 8" x 10' 0" (5.99m x 3.05m) plus 9'7" x 8' 0" (2.94m x 2.33m)

A spacious room with four double glazed windows (two of which are bay windows) all with fitted blinds and curtains. Feature fireplace with hearth and wooden mantle over, three radiators and TV aerial. Double doors leading to outside from the dining area. Laminate flooring.