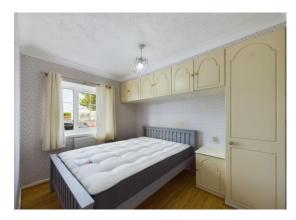

#### BEDROOM ONE 10' 0" x 9' 8" (3.05m x 2.94m)

Double glazed window and radiator.