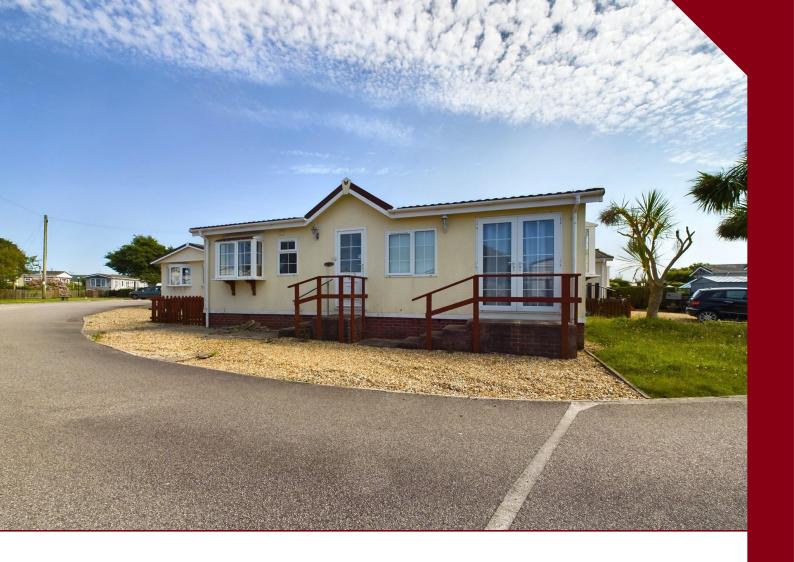

Tremarle Home Park, North Roskear, Camborne

> £130,000 Leasehold

Tremarle Home Park, North Roskear, Camborne

£130,000 Leasehold

## **Property Introduction**

This detached two bedroom park home is being sold with no onward chain.

It is on a well kept site which is located on the outskirts of Camborne and residents must be aged 50 years or above.

#### **OUTSIDE FRONT**

Lawn garden with a palm tree. Driveway parking for one car. There is also provision to park at the side of the property. Gates around each side to rear.