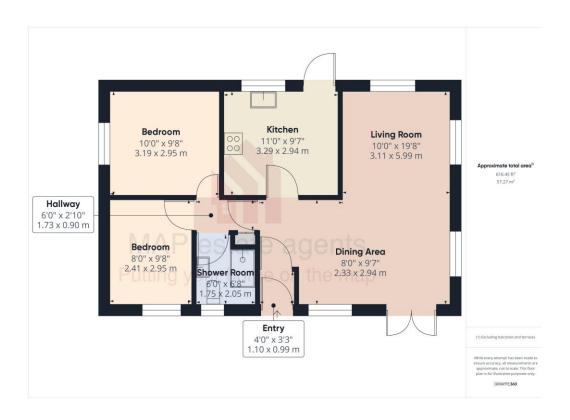

#### **ACCOMMODATION COMPRISES:**

Gravelled area to the side and gate leading around to the rear of the property. Pathway leading to the front door with steps with handrails to either side. Double glazed door leading into:

#### **PORCH**

Coat storage. Further door leading into:

# LOUNGE/DINER 19' 8" x 10' 0" (5.99m x 3.05m) plus 9'7" x 8' 0" (2.94m x 2.33m)

A spacious room with four double glazed windows (two of which are bay windows) all with fitted blinds and curtains. Feature fireplace with hearth and wooden mantle over, three radiators and TV aerial. Double doors leading to outside from the dining area. Laminate flooring.

#### KITCHEN 11' 0" x 9' 7" (3.35m x 2.92m)

Wall and floor mounted high gloss cupboards with worktops over, tiled surrounds and incorporating sink and drainer. Double glazed window to rear. Integrated oven, hob and extractor hood. Wall mounted boiler. Space for washing machine and fridge freezer, radiator. Double glazed door leading outside. Further door into:

#### **INNER HALL**

Storage cupboard. Door to:

#### BEDROOM ONE 10' 0" x 9' 8" (3.05m x 2.94m)

Double glazed window and radiator.

#### BEDROOM TWO 9' 8" x 8' 0" (2.94m x 2.44m)

Double glazed window. Over bed cupboards and small fitted wardrobe.

#### SHOWER ROOM

Double glazed window. Shower cubicle with fold back screen and tiled surround housing electric shower. Pedestal sink and mirrored cabinet above.