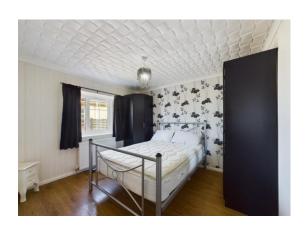

#### BEDROOM TWO 9' 8" x 8' 0" (2.94m x 2.44m)

Double glazed window. Over bed cupboards and small fitted wardrobe.