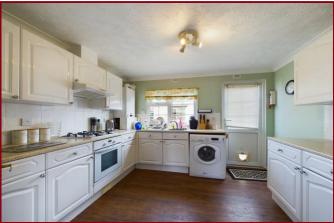

One will find a spacious lounge/diner with gas fire, modern fitted kitchen, two bedrooms and a re-styled shower room.

The park home is fully double glazed and benefits from LPG gas heating.

Outside there are low maintenance gardens, parking and a metal shed.

#### KITCHEN 11' 0" x 9' 7" (3.35m x 2.92m)

Wall and floor mounted high gloss cupboards with worktops over, tiled surrounds and incorporating sink and drainer. Double glazed window to rear. Integrated oven, hob and extractor hood. Wall mounted boiler. Space for washing machine and fridge freezer, radiator. Double glazed door leading outside. Further door into: