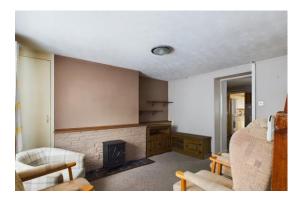

## LOUNGE 12' 0" x 11' 10" (3.65m x 3.60m) plus recesses

Double glazed window to front elevation. Staircase to first floor. Double radiator and built-in storage cupboard. Fireplace with shelving to side. Opening to:-