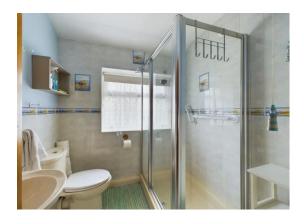

#### SHOWER ROOM

Shower cubicle, close coupled WC and pedestal wash hand basin. Part tiled walls and radiator. uPVC double glazed window to rear elevation.