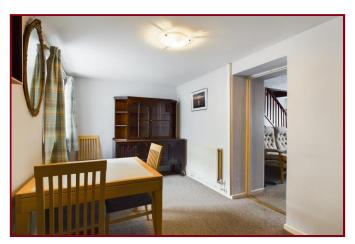

#### DINING ROOM 13' 7" x 7' 0" (4.14m x 2.13m)

uPVC double glazed window to rear elevation. Double radiator. Access through to:-