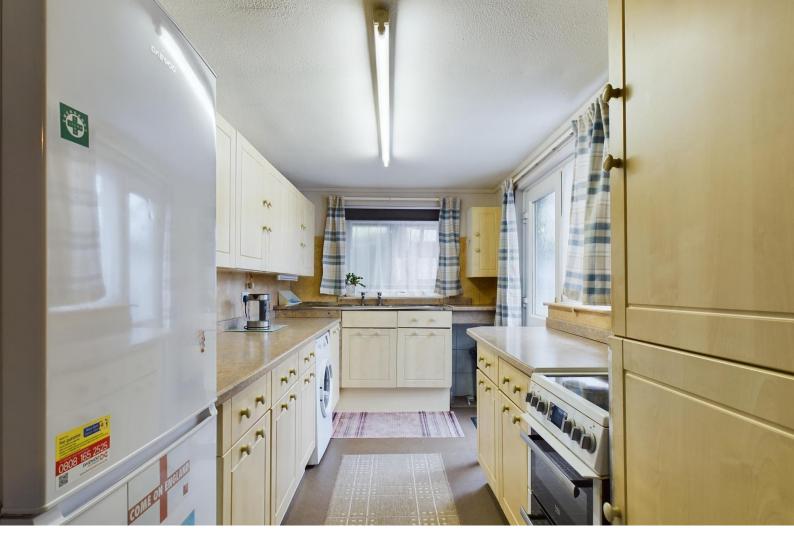

## GALLEY STYLE KITCHEN 13' 0" x 7' 1" (3.96m x 2.16m)

uPVC double glazed door to exterior. uPVC double glazed window to rear and side elevations. Single stainless steel sink unit, range of base and wall mounted storage cupboards, range of work surfaces. Plumbing for automatic washing machine, recess for cooker and fridge. Part tiled walls. Louvre door storage cupboard.