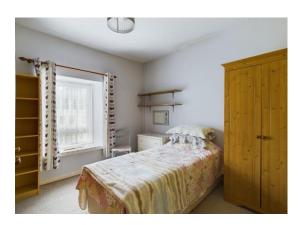

#### BEDROOM ONE 10' 2" x 10' 0" (3.10m x 3.05m)

uPVC double glazed window to front elevation. Double radiator and built-in wardrobe with boiler plus additional shelved recess. Access to loft.

## BEDROOM TWO 9' 0" x 7' 3" (2.74m x 2.21m)

uPVC double glazed window to rear elevation. Double radiator.