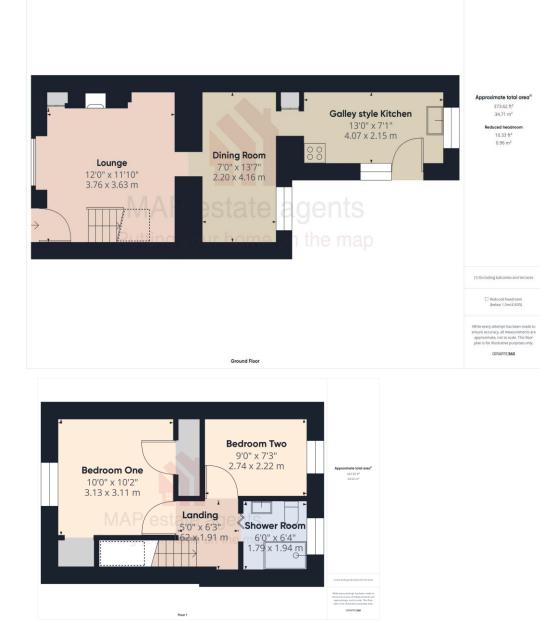

#### **ACCOMMODATION COMPRISES**

Double glazed door opening to:-

## LOUNGE 12' 0" x 11' 10" (3.65m x 3.60m) plus recesses

Double glazed window to front elevation. Staircase to first floor. Double radiator and built-in storage cupboard. Fireplace with shelving to side. Opening to:-

#### DINING ROOM 13' 7" x 7' 0" (4.14m x 2.13m)

uPVC double glazed window to rear elevation. Double radiator. Access through to:-

## GALLEY STYLE KITCHEN 13' 0" x 7' 1" (3.96m x 2.16m)

uPVC double glazed door to exterior. uPVC double glazed window to rear and side elevations. Single stainless steel sink unit, range of base and wall mounted storage cupboards, range of work surfaces. Plumbing for automatic washing machine, recess for cooker and fridge. Part tiled walls. Louvre door storage cupboard.

### **FIRST FLOOR LANDING**

Doors off to:-

#### BEDROOM ONE 10' 2" x 10' 0" (3.10m x 3.05m)

uPVC double glazed window to front elevation. Double radiator and built-in wardrobe with boiler plus additional shelved recess. Access to loft.

## BEDROOM TWO 9' 0" x 7' 3" (2.74m x 2.21m)

uPVC double glazed window to rear elevation. Double radiator.

#### SHOWER ROOM

Shower cubicle, close coupled WC and pedestal wash hand basin. Part tiled walls and radiator. uPVC double glazed window to rear elevation.