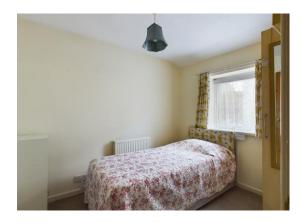

#### BEDROOM ONE 10' 2" x 10' 0" (3.10m x 3.05m)

uPVC double glazed window to front elevation. Double radiator and built-in wardrobe with boiler plus additional shelved recess. Access to loft.

## BEDROOM TWO 9' 0" x 7' 3" (2.74m x 2.21m)

uPVC double glazed window to rear elevation. Double radiator.