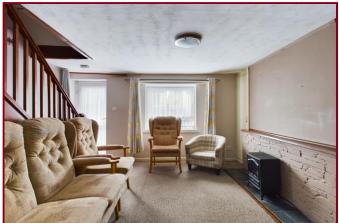

## LOUNGE 12' 0" x 11' 10" (3.65m x 3.60m) plus recesses

Double glazed window to front elevation. Staircase to first floor. Double radiator and built-in storage cupboard. Fireplace with shelving to side. Opening to:-