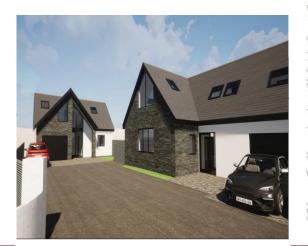

## Description

A level building plot with planning permission and building regulations for two detached, three and four bedroom dwellings with garden, garage and allocated parking.

The plot is for the development of two new dwellings in the garden of the neighbouring property 'Rosemullion', the site is currently being used as a garden.

The appearance will be contemporary designed dormer style bungalows. Access will be via the existing access lane to the side of 'Rosemullion'.