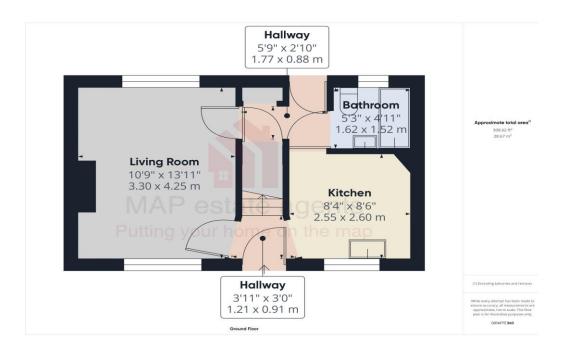

## **ENTRANCE HALL**

Stairs rising to first floor. Smoke alarm. Doors to:

## LIVING ROOM 13' 11" x 10' 9" (4.24m x 3.27m)

Double glazed windows to front and rear aspects. Radiator. Television point.

## KITCHEN 8' 6" x 8' 4" (2.59m x 2.54m)

Fitted with a matching range of maple effect wall and base cupboards with roll edge worksurfaces over. Stainless steel single

drainer sink unit. Space for cooker. Space and plumbing for washing machine. Radiator. Door to:

### **REAR LOBBY**

Door to rear garden. Understairs storage cupboard. Radiator. Door to:

#### **BATHROOM**

Fitted with a white suite comprising panelled bath, pedestal wash hand basin and low level WC. Obscure double glazed window to rear. Extractor. Radiator.