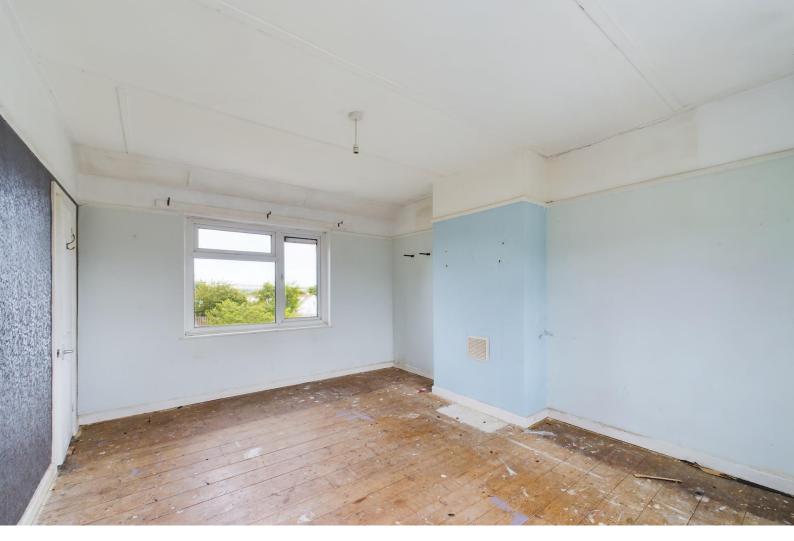

## BEDROOM ONE 13' 11" x 10' 10" (4.24m x 3.30m)

Double glazed windows to both front and rear. Built in cupboard housing gas combination boiler. Further cupboard. Radiator.

## BEDROOM TWO 13' 11" x 8' 5" (4.24m x 2.56m)

Dual aspect room. Radiator. Built in cupboard.