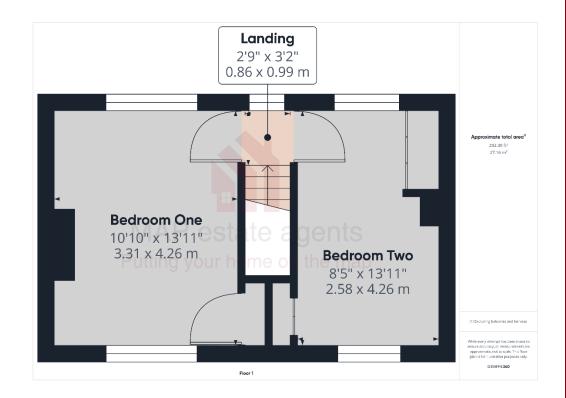

#### FIRST FLOOR LANDING

Double glazed window to rear. Access to loft space. Smoke alarm. Radiator. Doors to:

## BEDROOM ONE 13' 11" x 10' 10" (4.24m x 3.30m)

Double glazed windows to both front and rear. Built in cupboard housing gas combination boiler. Further cupboard. Radiator.

## BEDROOM TWO 13' 11" x 8' 5" (4.24m x 2.56m)

Dual aspect room. Radiator. Built in cupboard.