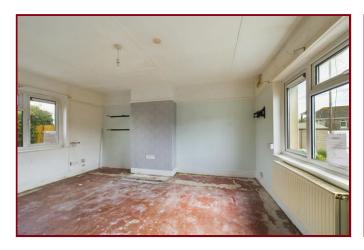

## LIVING ROOM 13' 11" x 10' 9" (4.24m x 3.27m)

Double glazed windows to front and rear aspects. Radiator. Television point.