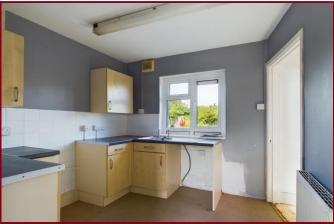

## KITCHEN 8' 6" x 8' 4" (2.59m x 2.54m)

Fitted with a matching range of maple effect wall and base cupboards with roll edge worksurfaces over. Stainless steel single

drainer sink unit. Space for cooker. Space and plumbing for washing machine. Radiator. Door to: