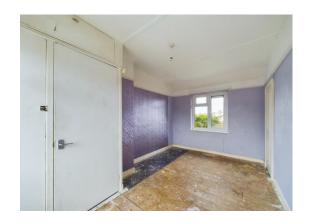

## LIVING ROOM 13' 11" x 10' 9" (4.24m x 3.27m)

Double glazed windows to front and rear aspects. Radiator. Television point.