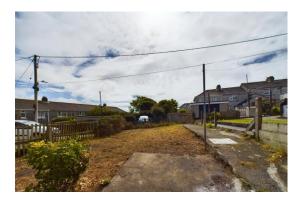

#### **OUTSIDE**

To the front of the property there is a lawned garden area, enclosed by panelled fencing and privet hedging. To the rear of the property there is a further generous garden mainly laid to lawn with gated access to the rear.