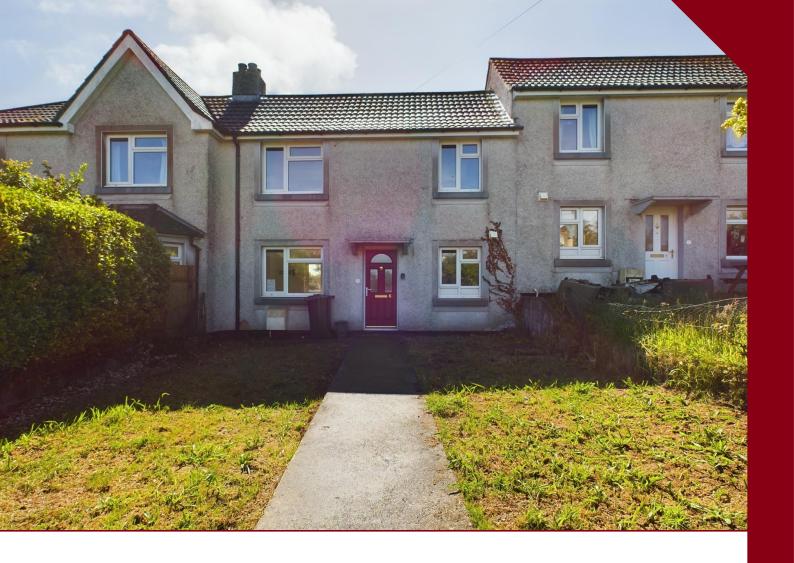

Chywoone Hill, Newlyn, Penzance

Offers over £175,000 Freehold

Chywoone Hill, Newlyn, Penzance

Offers over £175,000 Freehold

# **Property Introduction**

This well-proportioned, two bedroomed house is offered to the market chain free.

On the ground floor there is a living room, kitchen and bathroom with two double bedrooms situated upstairs.

There are generous gardens to both the front and rear of the property.

The house has double glazing and is warmed via gas central heating.

#### **OUTSIDE**

To the front of the property there is a lawned garden area, enclosed by panelled fencing and privet hedging. To the rear of the property there is a further generous garden mainly laid to lawn with gated access to the rear.