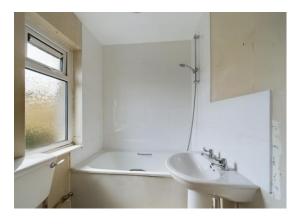

#### **BATHROOM**

Fitted with a white suite comprising panelled bath, pedestal wash hand basin and low level WC. Obscure double glazed window to rear. Extractor. Radiator.