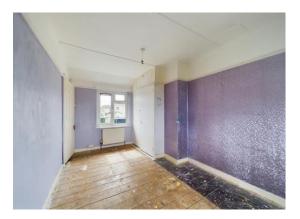

## LIVING ROOM 13' 11" x 10' 9" (4.24m x 3.27m)

Double glazed windows to front and rear aspects. Radiator. Television point.