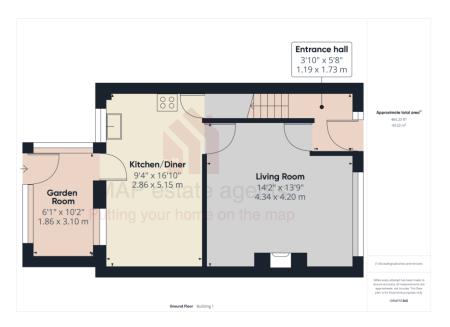

#### **ACCOMMODATION COMPRISES**

Glazed panel front door to:-

#### **ENTRANCE HALL**

Stairs rising to first floor. Door to:-

# LIVING ROOM 14' 2" x 13' 9" (4.31m x 4.19m) maximum measurements

Feature open fireplace with tiled hearth and surround. Double glazed window to front. Radiator. Door to:-

#### KITCHEN/DINER 16' 10" x 9' 4" (5.13m x 2.84m)

Fitted with a matching range of wall and base cupboards with roll edge work surfaces over incorporating sink and drainer. Space for cooker. Space for washing machine. Wall mounted gas combination boiler. Two double glazed windows to rear. Radiator. Understairs cupboard housing consumer unit. Door to:-

Double glazed windows to front and side. Door to rear garden. From entrance hall stairs rising to:-