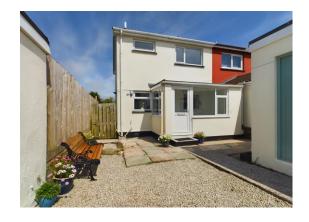

There are generous gardens to both front and rear.

The property boasts off road parking and a garage.

The property is double glazed and warmed via gas central heating.

#### **OUTSIDE**

To the front of the property there is a good sized lawned garden with a variety of plants, trees and shrubs. A side access path leads to the rear garden which again is generous and mainly gravelled for ease of maintenance and enclosed by walling and fencing. Here one will find a courtesy door to the:-

#### GARAGE 18' 1" x 9' 1" (5.51m x 2.77m)

With metal up and over door. Power connected. In front of the garage there is an off-road parking space.