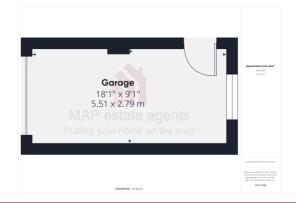

#### GARAGE 18' 1" x 9' 1" (5.51m x 2.77m)

With metal up and over door. Power connected. In front of the garage there is an off-road parking space.