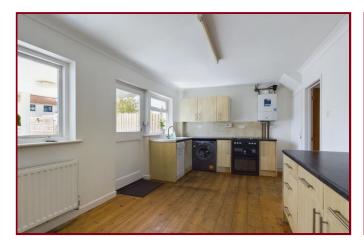

#### KITCHEN/DINER 16' 10" x 9' 4" (5.13m x 2.84m)

Fitted with a matching range of wall and base cupboards with roll edge work surfaces over incorporating sink and drainer. Space for cooker. Space for washing machine. Wall mounted gas combination boiler. Two double glazed windows to rear. Radiator. Understairs cupboard housing consumer unit. Door to:-