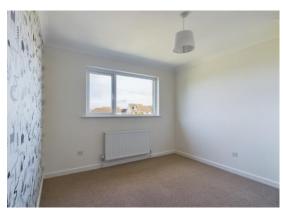

## BEDROOM ONE 12' 3" x 9' 11" (3.73m x 3.02m) maximum measurements

Double glazed window to rear. Radiator.

#### BEDROOM TWO 11' 6" x 9' 11" (3.50m x 3.02m)

Double glazed window to front. Radiator.

#### BEDROOM THREE 8' 6" x 6' 7" (2.59m x 2.01m)

Double glazed window to front. Radiator.