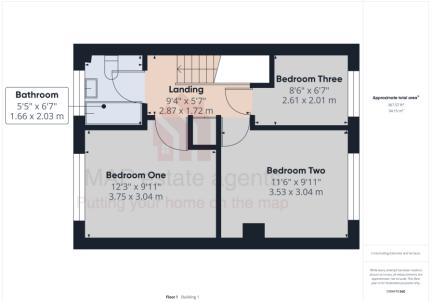

#### FIRST FLOOR LANDING

Access hatch to loft. Doors off to:-

## BEDROOM ONE 12' 3" x 9' 11" (3.73m x 3.02m) maximum measurements

Double glazed window to rear. Radiator.

#### BEDROOM TWO 11' 6" x 9' 11" (3.50m x 3.02m)

Double glazed window to front. Radiator.

#### BEDROOM THREE 8' 6" x 6' 7" (2.59m x 2.01m)

Double glazed window to front. Radiator.

#### **BATHROOM**

Fitted with a modern white suite comprising panelled bath with electric shower over, pedestal wash hand basin and close coupled WC. Obscure double glazed window to rear.