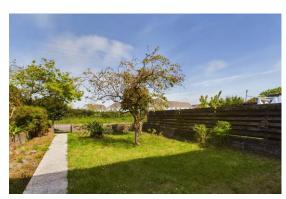

There are generous gardens to both front and rear.

The property boasts off road parking and a garage.

The property is double glazed and warmed via gas central heating.

#### **OUTSIDE**

To the front of the property there is a good sized lawned garden with a variety of plants, trees and shrubs. A side access path leads to the rear garden which again is generous and mainly gravelled for ease of maintenance and enclosed by walling and fencing. Here one will find a courtesy door to the:-