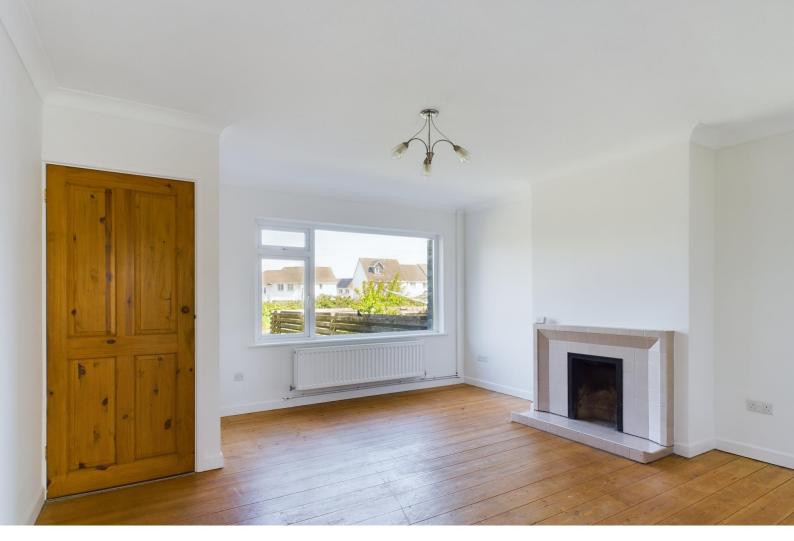

# LIVING ROOM 14' 2" x 13' 9" (4.31m x 4.19m) maximum measurements

Feature open fireplace with tiled hearth and surround. Double glazed window to front. Radiator. Door to:-