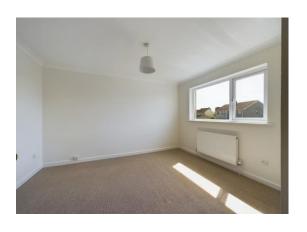

#### BEDROOM TWO 11' 6" x 9' 11" (3.50m x 3.02m)

Double glazed window to front. Radiator.

#### BEDROOM THREE 8' 6" x 6' 7" (2.59m x 2.01m)

Double glazed window to front. Radiator.