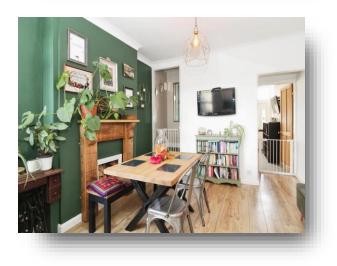

#### **Dining Room**

12' 2" x 10' 11" ( $3.71m \times 3.33m$ ) The dining room is fitted with a double glazed window and central heating radiator. Further featuring stairs to the first floor landing.