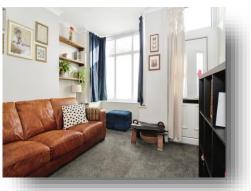

#### Lounge

10' 10" x 11' 2" (  $3.30m \times 3.40m$  ) The lounge is fitted with a double glazed window and central heating radiator.