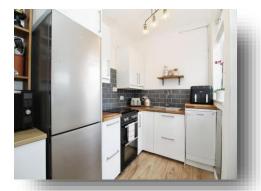

#### Kitchen

8' 5" x 6' 4" ( 2.57m x 1.93m ) The kitchen is fitted with wall and base units with complimentary worktops and splash back tiling. Further featuring a stainless steel sink and space for appliances. Finishing the kitchen is a double glazed door leading to the lawn garden.