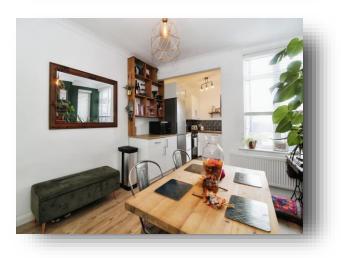

#### **Dining Room**

12' 2" x 10' 11" ( $3.71m \times 3.33m$ ) The dining room is fitted with a double glazed window and central heating radiator. Further featuring stairs to the first floor landing.