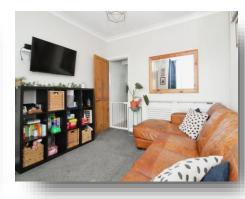

#### **Bedroom One**

10' 11" x 11' 2" ( 3.33m x 3.40m ) Bedroom one is fitted with a double glazed window and central heating radiator.

#### **Bedroom Two**

12' 3" x 8' 1" ( 3.73m x 2.46m ) Bedroom Two is fitted with a double glazed window and central heating radiator. Finished with a storage cupboard.