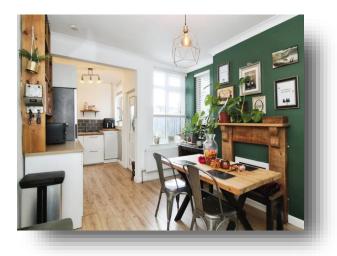

#### **Dining Room**

12' 2" x 10' 11" ( $3.71m \times 3.33m$ ) The dining room is fitted with a double glazed window and central heating radiator. Further featuring stairs to the first floor landing.