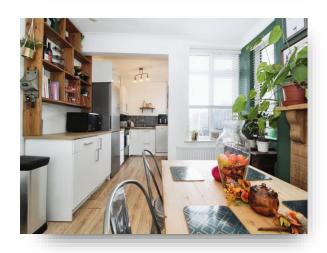

#### Kitchen

8' 5" x 6' 4" ( 2.57m x 1.93m ) The kitchen is fitted with wall and base units with complimentary worktops and splash back tiling. Further featuring a stainless steel sink and space for appliances. Finishing the kitchen is a double glazed door leading to the lawn garden.