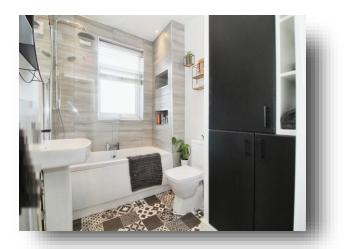

#### Bathroom

8' 3" x 6' 6" ( $2.51m \times 1.98m$ ) The Bathroom features a bath with rain shower over. A wc alongside a pedestal hand wash basin. Finished with a hand towel rail and tiling to the walls.