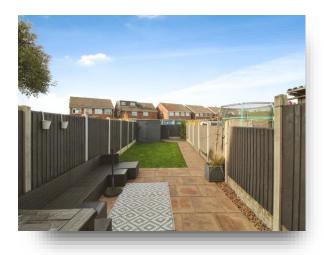

#### **Outside & Exterior**

The property features a rear lawn garden further leading to a paved patio area with storage garage and an outbuilding. The outbuilding is fitted with a wc, space and plumbing for an automatic washing machine and integrated fridge.