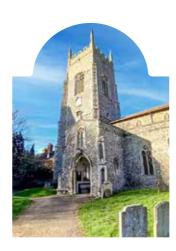

The Church of St. Georges is a handsome flint building, with beautiful stained-glass windows. The east window of the chancel portrays the Last Supper, this was a gift by the late Rev. W. H. Parker, who restored the whole building at considerable expense in 1864.