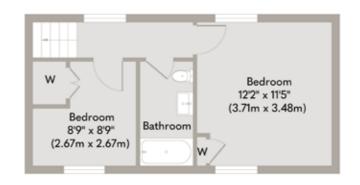

Upstairs, the property offers two well-proportioned bedrooms, each offering tranquil views of the surrounding area. The modern fitted bathroom adds a touch of contemporary style, providing a relaxing space to refresh.

Whilst every attempt has been made to ensure the accuracy of the floor plan contained here, measurements of doors, windows, rooms and any other items are approximate and no responsibility is taken for any error, omission, or mis-statement. This plan is for illustrative purposes only and should be used as such by any prospective purchaser or tenant. The services, systems and appliances shown have not been tested and no guarantee as to their operability or efficiency can be given.