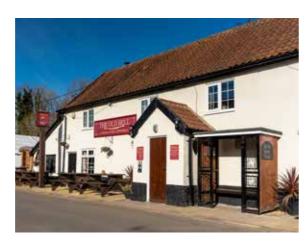

## A TRUE GEM IN THE HEART OF THE COUNTRYSIDE

A tiny village located in the heart of Breckland, Saham Hills is surrounded by countryside with many enjoyable areas to explore.

A true sense of community is found at 'The Old Bell', a fantastic local pub within the beautiful neighbouring village of Saham Toney. The village also has a Church of England Primary school.