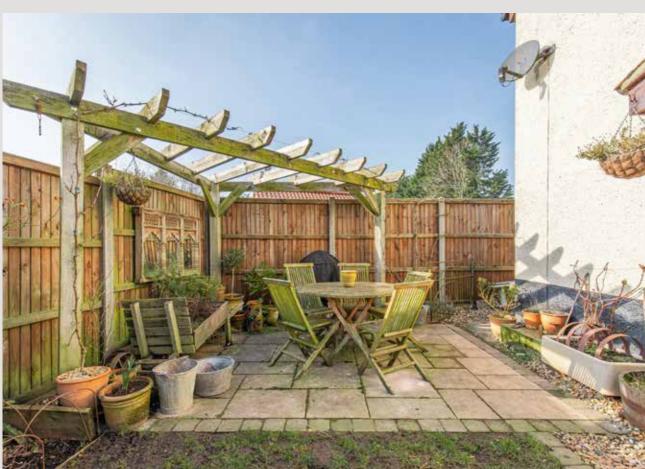

The private garden is a peaceful retreat, perfect for outdoor entertaining or simply enjoying the natural surroundings. A spacious garage offers ample storage or potential for a workshop, and off-road parking ensures convenience.

This lovely cottage offers a perfect blend of character and modern comforts, providing a wonderful home for those seeking a peaceful lifestyle.

First Floor Approximate Floor Area 308 sq. ft (28.63 sq. m)