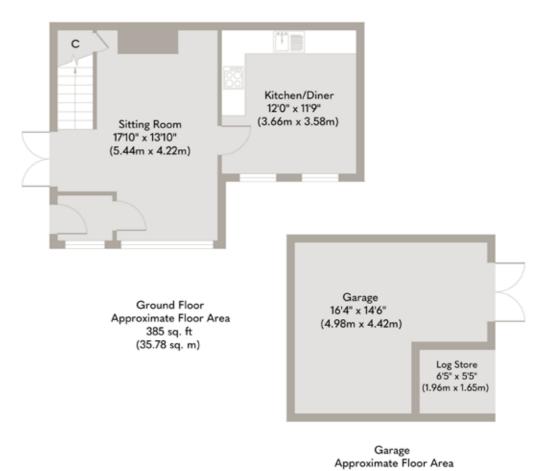

SOWERBYS WATTON OFFICE 01953 884522 watton@sowerbys.com

Nestled in a peaceful setting, this charming two-bedroom semi-detached cottage exudes character and warmth. The inviting bay-fronted living room is the perfect place to unwind, featuring a cosy log burner that adds a touch of rustic charm and comfort. The heart of the home is the delightful cottage-style kitchenbreakfast room, ideal for casual dining or enjoying your morning coffee.

The private garden is a peaceful retreat, perfect for outdoor entertaining or simply enjoying the natural surroundings. A spacious garage offers ample storage or potential for a workshop, and off-road parking ensures convenience.

Whilst every attempt has been made to ensure the accuracy of the floor plan contained here, measurements of doors, windows, rooms and any other items are approximate and no responsibility is taken for any error, omission, or mis-statement. This plan is for illustrative purposes only and should be used as such by any prospective purchaser or tenant. The services, systems and appliances shown have not been tested and no guarantee as to their operability or efficiency can be given.