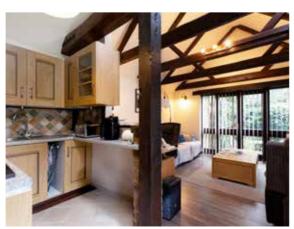

**SOWERBYS DEREHAM OFFICE** 01362 693591 dereham@sowerbys.com

Nestled in the heart of Attleborough, this stunning cottage is a true testament to timeless beauty and elegance. The property boasts an array of original period features that effortlessly blend with modern comforts. Upon entering, you are greeted by a spacious, lightfilled living room adorned with exposed beams, a traditional fireplace which perfectly complement the cottage's character. The cosy sitting areas flow seamlessly into a dining space, which offers a perfect spot for entertaining guests or enjoying quiet family meals.

The kitchen is a delightful blend of vintage charm and design. A large utility room and additional storage areas provide functionality and convenience. The cottage is perfectly suited for family living, with generously sized bedrooms, each unique to the character of the home.