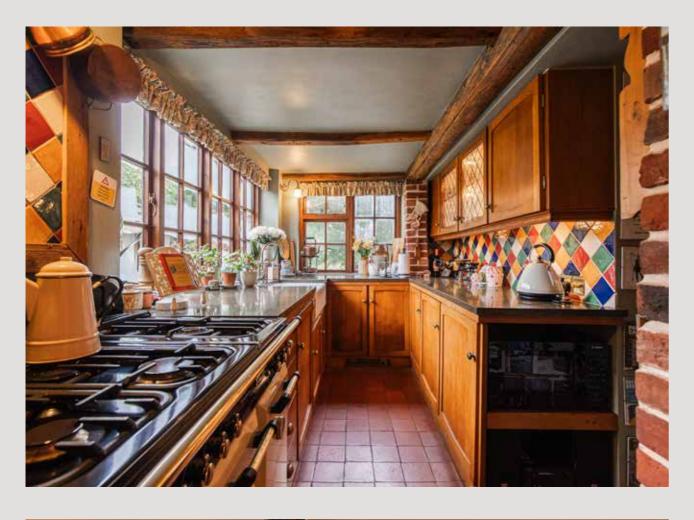

The kitchen is a delightful blend of vintage charm and design. A large utility room and additional storage areas provide functionality and convenience. The cottage is perfectly suited for family living, with generously sized bedrooms, each unique to the character of the home.