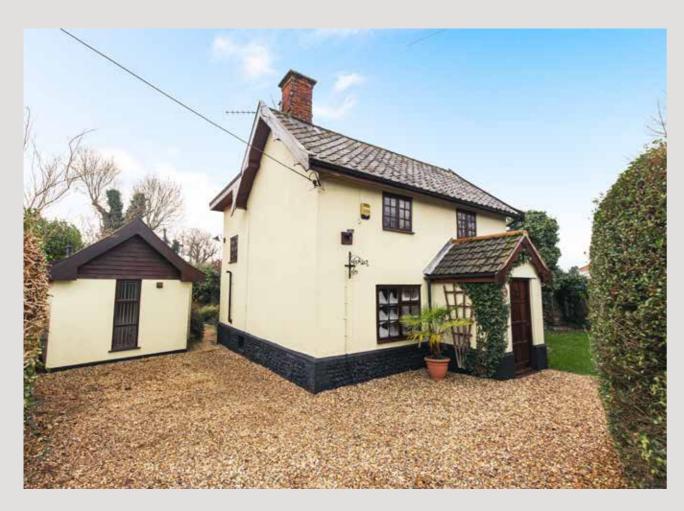

# Hazel Cottage Attleborough, Norfolk NR17 2JP

Self Contained One Bedroom Annexe Three Reception Rooms Kitchen-Breakfast Room and Utility Ground Floor Bathroom & First Floor Shower Room Period Features Throughout Private and Mature Garden Off Road Parking for Multiple Vehicles Close to Amenities and Town Centre

**SOWERBYS DEREHAM OFFICE** 01362 693591 dereham@sowerbys.com

Nestled in the heart of Attleborough, this stunning cottage is a true testament to timeless beauty and elegance. The property boasts an array of original period features that effortlessly blend with modern comforts. Upon entering, you are greeted by a spacious, lightfilled living room adorned with exposed beams, a traditional fireplace which perfectly complement the cottage's character. The cosy sitting areas flow seamlessly into a dining space, which offers a perfect spot for entertaining guests or enjoying quiet family meals.