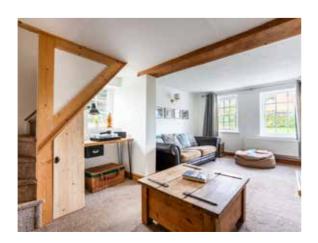

At the front of the home, a cosy sitting room welcomes you with its feature log burner, creating a warm and inviting retreat during the colder months. It's the ideal place to curl up with a book or enjoy a peaceful evening by the fire. During the summer, this room takes a backseat as the kitchen/dining room, with its doors opening onto the garden, becomes the heart of the home – seamlessly blending indoor and outdoor living.