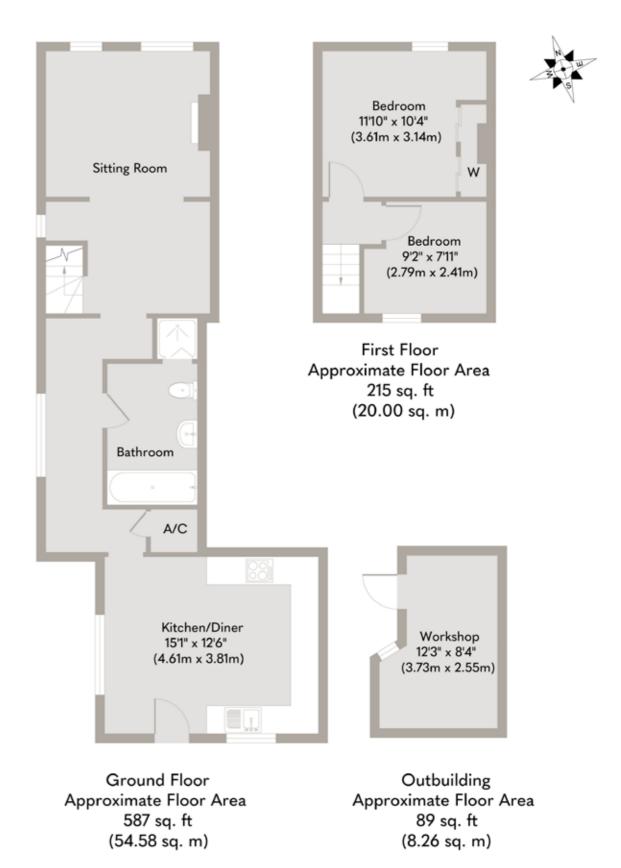

Upstairs, two double bedrooms provide ample space for relaxation, ensuring comfort and tranquillity.

Outside, the property continues to impress with its thoughtfully designed garden spaces. A charming wooden decked area offers the perfect spot for al-fresco dining and entertaining, while a small lawned garden with mature planting adds a touch of greenery. There's even a workshop, ideal for DIY projects or additional storage, and a convenient shingled driveway with parking for two cars.

Whilst every attempt has been made to ensure the accuracy of the floor plan contained here, measurements of doors, windows, rooms and any other items are approximate and no responsibility is taken for any error, omission, or mis-statement. This plan is for illustrative purposes only and should be used as such by any prospective purchaser or tenant. The services, systems and appliances shown have not been tested and no guarantee as to their operability or efficiency can be given.