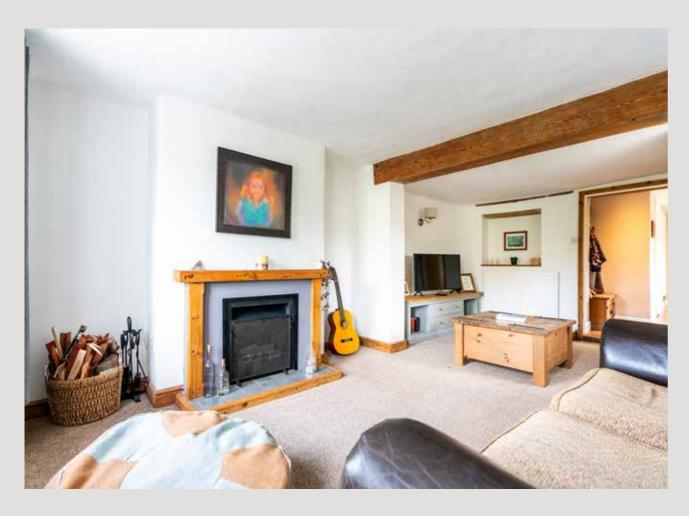

At the front of the home, a cosy sitting room welcomes you with its feature log burner, creating a warm and inviting retreat during the colder months. It's the ideal place to curl up with a book or enjoy a peaceful evening by the fire. During the summer, this room takes a backseat as the kitchen/dining room, with its doors opening onto the garden, becomes the heart of the home – seamlessly blending indoor and outdoor living.