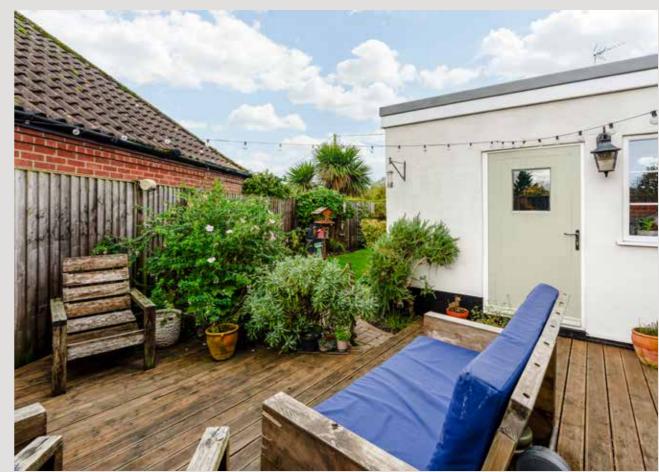

Upstairs, two double bedrooms provide ample space for relaxation, ensuring comfort and tranquillity.

Outside, the property continues to impress with its thoughtfully designed garden spaces. A charming wooden decked area offers the perfect spot for al-fresco dining and entertaining, while a small lawned garden with mature planting adds a touch of greenery. There's even a workshop, ideal for DIY projects or additional storage, and a convenient shingled driveway with parking for two cars.