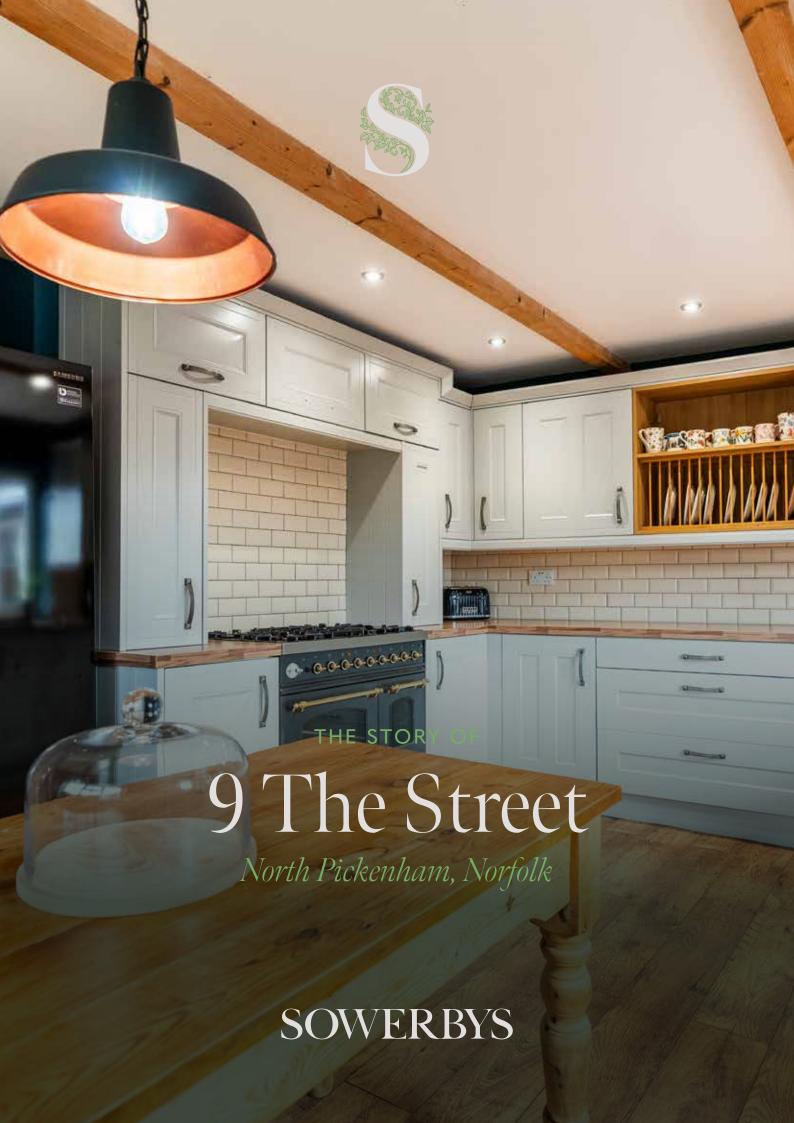

## 9 The Street

North Pickenham, Norfolk PE37 8JR

Popular Village Location

End of Terrace

Two Bedrooms

Large Kitchen/Dining Room

Cosy Sitting Room

Large Bathroom

Private Garden with Decking and Lawned Area

Driveway

Workshop

Positioned nicely within the charming and sought-after village of North Pickenham, this delightful two-bedroom end-of-terrace home offers a perfect blend of character and modern living. The highlight of the property is undoubtedly the spacious kitchen/dining room extension at the rear, a beautifully light and airy space where the current owners love to relax with garden views and easy access to the outdoors, perfect for entertaining or unwinding.