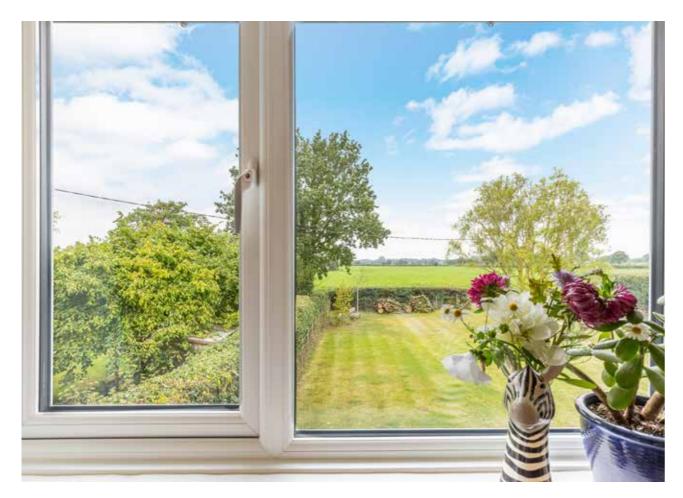

To the front of the property is a large shingle driveway with parking for several cars. To the rear there is a large garden laid to lawn, with vegetable plots to one side and two good-sized garden sheds. At the bottom of the garden there are lovely countryside views, which surrounds the area, providing a very tranquil location.