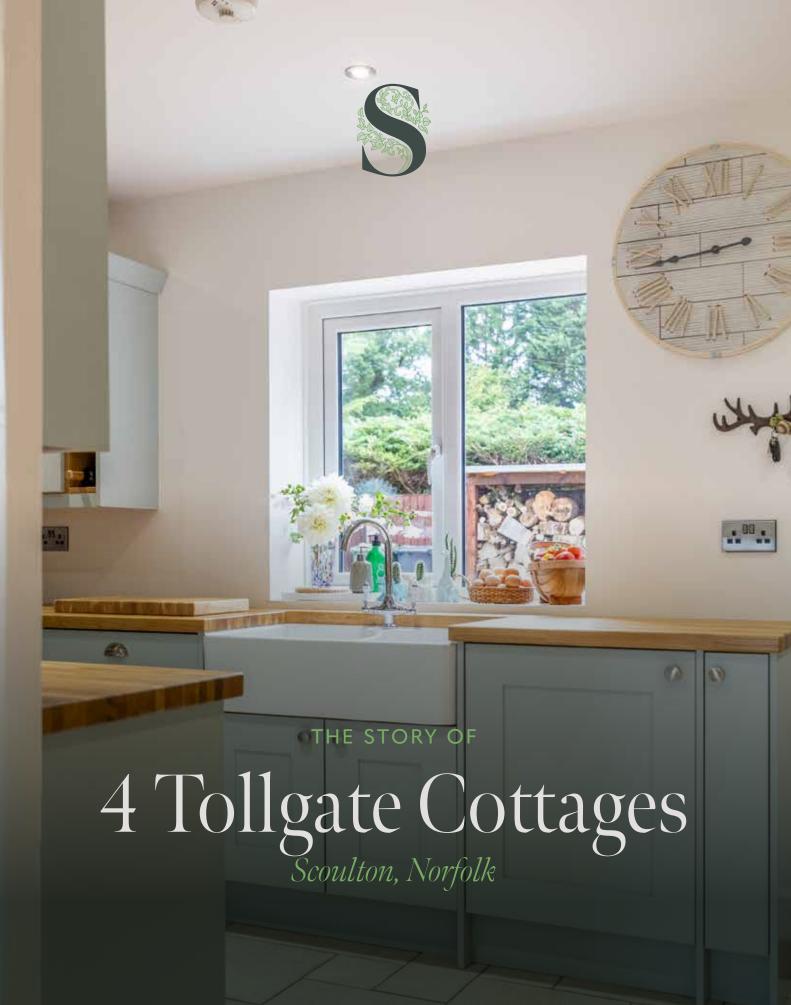

SOWERBYS

4 Tollgate Cottages Norwich Road, Scoulton Norfolk, NR9 4NP

Semi-Detached Cottage

Sitting Room

Country-Style Kitchen

Two Well-Appointed Bedrooms

Generous Shingled Driveway with Ample Off-Road Parking

This two bedroom semi-detached cottage has been lovingly finished by the current owners who originally bought the property partially renovated.

The property has been finished to a high standard with a new country-style kitchen with a butler sink and oak work tops. This steps through into a large sitting/dining room with chevron parquet style flooring, wooden beams, a log burner and double doors leading out to the garden.