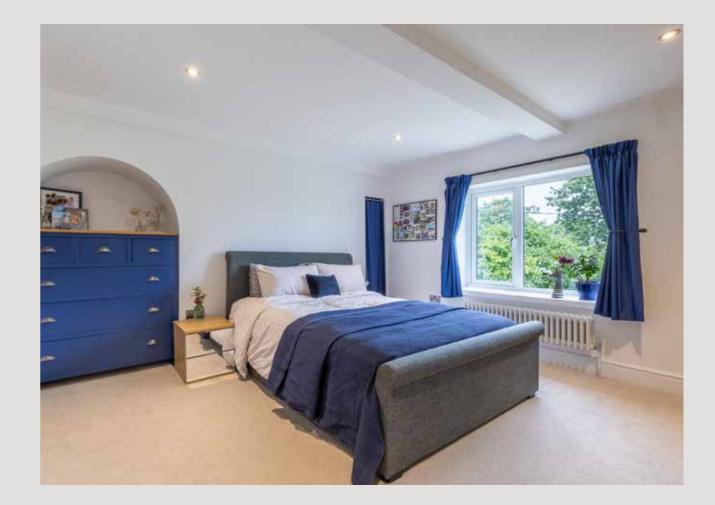

Upstairs has been completely overhauled, matching the high quality of the ground floor, whilst retaining the country cottage features of the property. A modern bathroom with claw footed roll-top bath with shower over has been fitted and provides a relaxing space, whilst the main bedroom is well-proportioned and exposes the field views. The second bedroom, is also well-sized, and is currently being used as a study.