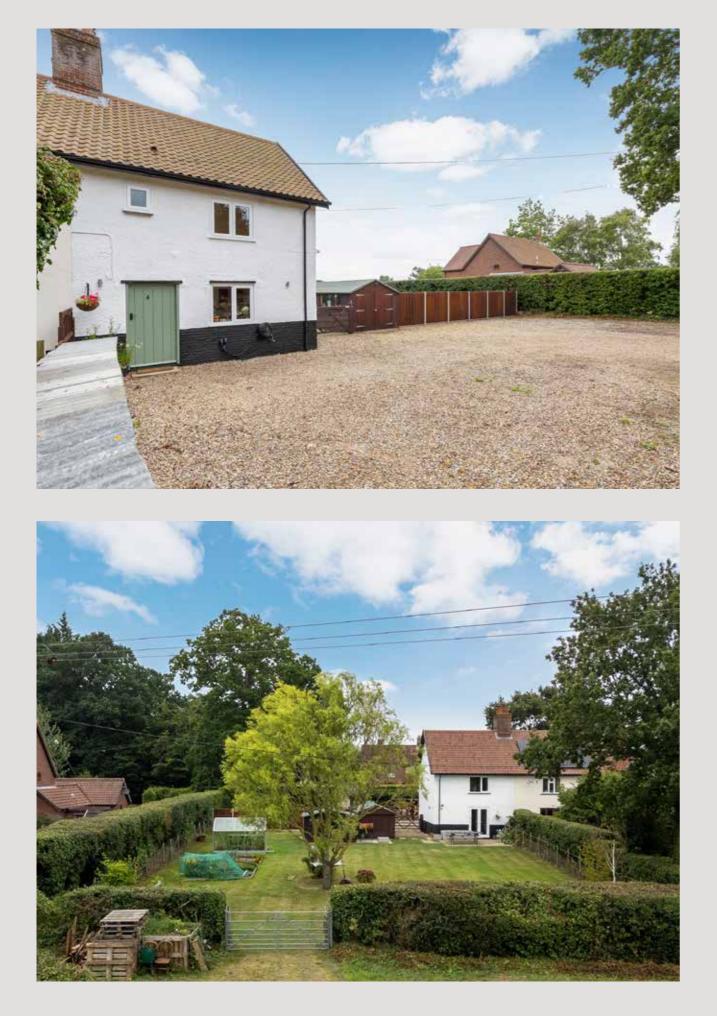

To the front of the property is a large shingle driveway with parking for several cars. To the rear there is a large garden laid to lawn, with vegetable plots to one side and two good-sized garden sheds. At the bottom of the garden there are lovely countryside views, which surrounds the area, providing a very tranquil location.

With planning permission approved, there is great potential for further development to the property. The adjoining semi-detached property has been improved with a two-storey extension to the side and rear, which has increased the size of the property by over double the amount, suggesting a similar approach could be taken to really boast the position that this wonderful country home enjoys.