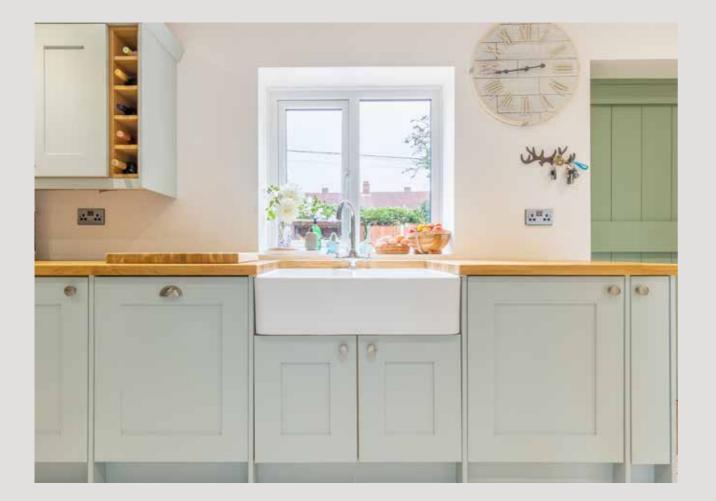

This two bedroom semi-detached cottage has been lovingly finished by the current owners who originally bought the property partially renovated.

The property has been finished to a high standard with a new country-style kitchen with a butler sink and oak work tops. This steps through into a large sitting/dining room with chevron parquet style flooring, wooden beams, a log burner and double doors leading out to the garden.