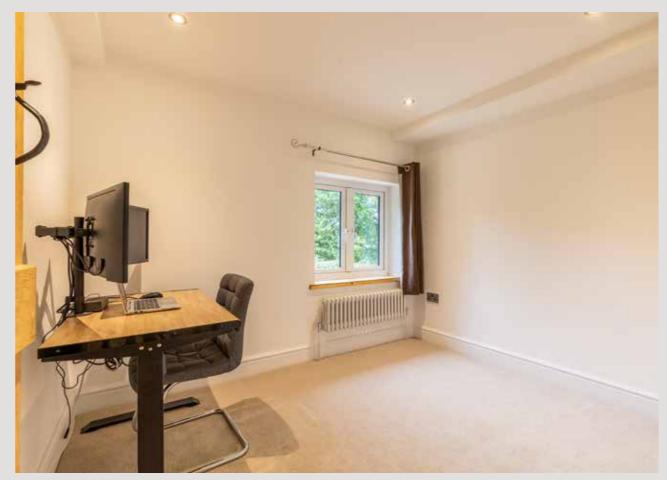

Upstairs has been completely overhauled, matching the high quality of the ground floor, whilst retaining the country cottage features of the property. A modern bathroom with claw footed roll-top bath with shower over has been fitted and provides a relaxing space, whilst the main bedroom is well-proportioned and exposes the field views. The second bedroom, is also well-sized, and is currently being used as a study.