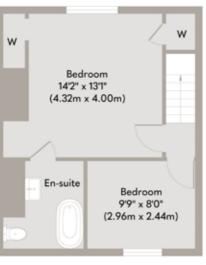

ast the position that this wonderful country home enjoys.















A new home is just the beginning



Living Room 17'3" x 13'0" (5.27m x 3.95m) Kitchen 16'8" x 7'11" c (5.09m x 2.41m)

> Ground Floor Approximate Floor Area 366 sq. ft 34.04 sq. m)



Whilst every attempt has been made to ensure the accuracy of the floor plan contained here, measurements of doors, windows, rooms and any other items are approximate and no responsibility is taken for any error, omission, or mis-statement. This plan is for illustrative purposes only and should be used as such by any prospective purchaser or tenant. The services, systems and appliances shown have not been tested and no guarantee as to their operability or efficiency can be given. Copyright V360 Ltd 2023 | www.houseviz.com

**SOWERBYS** 



First Floor Approximate Floor Area 366 sq. ft (34.04 sq. m)

# Scoulton

ROOM TO GROW IN THIS STRONG RURAL COMMUNITY

ocal archaeological studies have shown findings Lin the village of Scoulton dating back to Palaeolithic times. Within the village there is an active Village Hall and also the Church of the Holy Trinity; with the added benefit of nearby proximity to the well served market town of Hingham (2.5 miles), where grand Georgian architecture surrounds the market place and village green.

Despite the influence and attractions of neighbouring Norwich, an active and independent town life continues to thrive and grow in Hingham. Amenities include a family butcher, The White Hart Hotel gastropub, café, library, primary school, excellent health centre, doctors surgery and frequent bus s