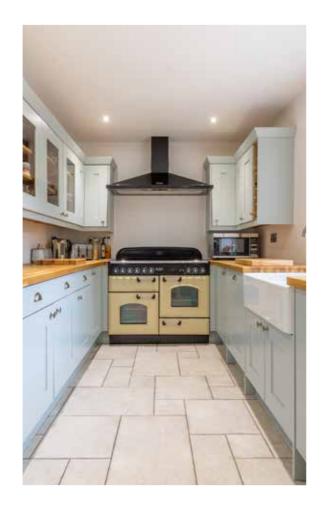

This two bedroom semi-detached cottage has been lovingly finished by the current owners who originally bought the property partially renovated.

The property has been finished to a high standard with a new country-style kitchen with a butler sink and oak work tops. This steps through into a large sitting/dining room with chevron parquet style flooring, wooden beams, a log burner and double doors leading out to the garden.