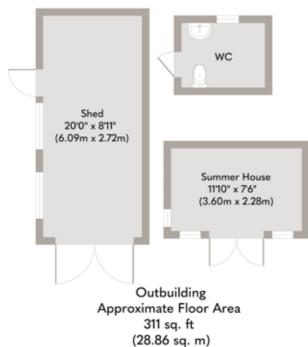

To the front of the property is a large shingle driveway with parking for several cars. To the rear there is a large garden laid to lawn, with vegetable plots to one side and two good-sized garden sheds. At the bottom of the garden there are lovely countryside views, which surrounds the area, providing a very tranquil location.