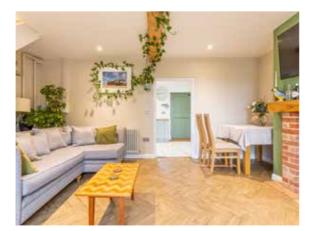

This two bedroom semi-detached cottage has been lovingly finished by the current owners who originally bought the property partially renovated.

The property has been finished to a high standard with a new country-style kitchen with a butler sink and oak work tops. This steps through into a large sitting/dining room with chevron parquet style flooring, wooden beams, a log burner and double doors leading out to the garden.