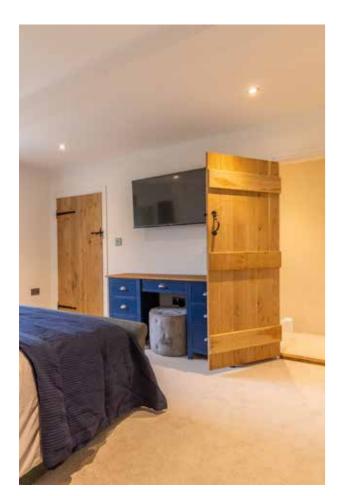

Upstairs has been completely overhauled, matching the high quality of the ground floor, whilst retaining the country cottage features of the property. A modern bathroom with claw footed roll-top bath with shower over has been fitted and provides a relaxing space, whilst the main bedroom is well-proportioned and exposes the field views. The second bedroom, is also well-sized, and is currently being used as a study.