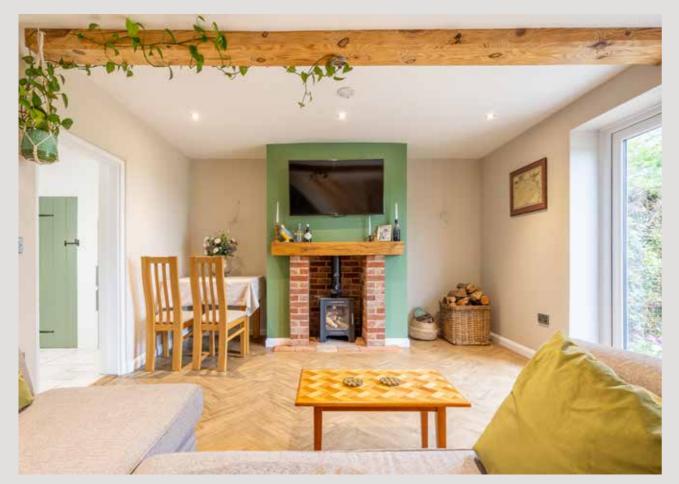

This two bedroom semi-detached cottage has been lovingly finished by the current owners who originally bought the property partially renovated.

The property has been finished to a high standard with a new country-style kitchen with a butler sink and oak work tops. This steps through into a large sitting/dining room with chevron parquet style flooring, wooden beams, a log burner and double doors leading out to the garden.