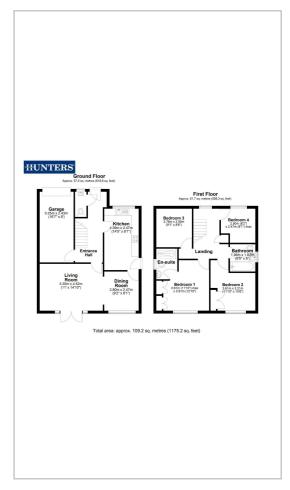

## Springfield Court

Normanton, WF6 1BX

£325,000

\*\*PERFECT FAMILY HOME\*\*CUL DE SAC LOCATION\*\*SPACIOUS ROOMS THROUGHOUT\*\*REALLY GREAT LAYOUT\*\*ARRANGE YOUR VIEWING TODAY!\*\*

HUNTERS are really proud to introduce to the market this 4 bedroom executive detached property situated in the sought after market town of Normanton. Viewing is absolutely essential to appreciate the tasteful spacious property on offer. Call us today to arrange a convenient time!