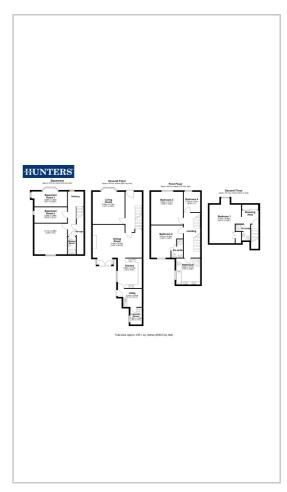

# HUNTERS

HERE TO GET you THERE



## **Linden Terrace**

Pontefract, WF8 4AE

£325,000



HUNTERS are proud to introduce to the sales market this 4 bedroom end terraced property in Pontefract with family accommodation spanning over 4 floors. Briefly comprising; living room, dining room, dining kitchen, utility room, downstairs wc, 4 bedrooms (2 with ensuites) and house bathroom viewing is absolutely essential to appreciate the space and style of property on offer.



#### Area Map



#### Floor Plans



### **Energy Efficiency Graph**



These particulars are intended to give a fair and reliable description of the property but no responsibility for any inaccuracy or error can be accepted and do not constitute an offer or contract. We have not tested any services or appliances (including central heating if fitted) referred to in these particulars and the purchasers are advised to satisfy themselves as to the working order and condition. If a property is unoccupied at any time there may be reconnection charges for any switched off/disconnected or drained services or appliances - All measurements are approximate.

THINKING OF SELLING? If you are thinking of selling your home or just curious to discover the value of your property, Hunters would be pleased to provide free, no obligation sale