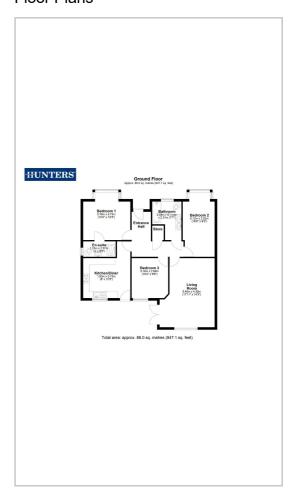

# HUNTERS

HERE TO GET you THERE



## **Park View**

Castleford, WF10 3HZ

Offers In Excess Of £300,000









HUNTERS are really proud to introduce to the market The Pines. This stunning executive 3 bedroom detached bungalow makes the perfect secluded home for families and professionals alike. Viewing is absolutely essential to appreciate the tasteful spacious property on offer. Call us today to arrange a good time!



#### Area Map



#### Floor Plans



### **Energy Efficiency Graph**



These particulars are intended to give a fair and reliable description of the property but no responsibility for any inaccuracy or error can be accepted and do not constitute an offer or contract. We have not tested any services or appliances (including central heating if fitted) referred to in these particulars and the purchasers are advised to satisfy themselves as to the working order and condition. If a property is unoccupied at any time there may be reconnection charges for any switched off/disconnected or drained services or appliances - All measurements are approximate.

THINKING OF SELLING? If you are thinking of selling your home or just curious to discover the value of your property, Hunters would be pleased to provide free, no obligation sale