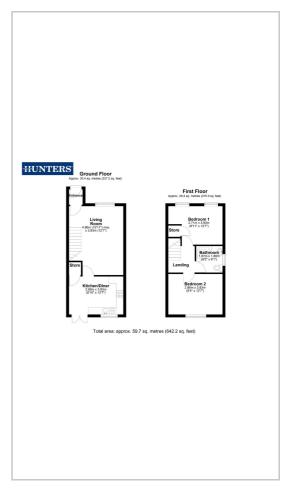

## Waterfall Fold Pontefract, WF8 1SZ £200,000

HUNTERS are delighted to introduce to the market this 2 double bedroom semi detached property situated on a popular estate in Pontefract. Briefly comprising; entrance hall, dining kitchen, living room, 2 good sized double bedrooms and family bathroom this property needs to be viewed to be appreciated!