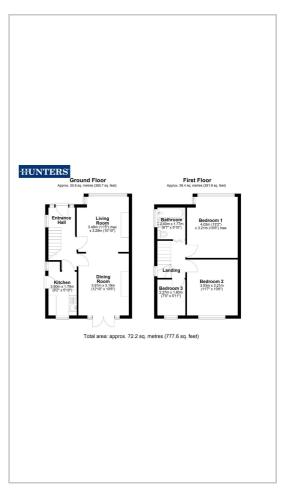

# HUNTERS®

HERE TO GET you THERE



## Kingsley Avenue

Outwood, Wakefield, WF1 2LA £200,000









HUNTERS are delighted to introduce to the market this traditional 3 bed semi detached property situated in Wakefield. Whilst in need of a little TLC this property would make an excellent starter/family home. Briefly comprising; kitchen, living room, dining room, 3 good sized bedrooms and family bathroom viewing is essential to appreciate the property on offer.



#### Area Map



#### Floor Plans



### **Energy Efficiency Graph**



These particulars are intended to give a fair and reliable description of the property but no responsibility for any inaccuracy or error can be accepted and do not constitute an offer or contract. We have not tested any services or appliances (including central heating if fitted) referred to in these particulars and the purchasers are advised to satisfy themselves as to the working order and condition. If a property is unoccupied at any time there may be reconnection charges for any switched off/disconnected or drained services or appliances - All measurements are approximate.

THINKING OF SELLING? If you are thinking of selling your home or just curious to discover the value of your property, Hunters would be pleased to provide free, no obligation sale