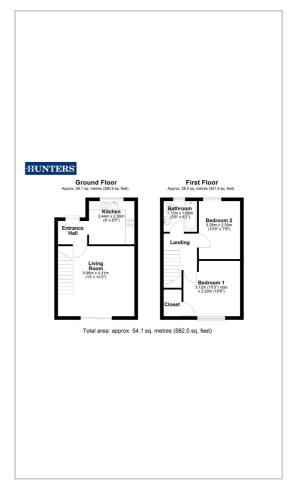

## Castleford, WF10 3TH

£160,000

\*\*GREAT LOCATION\*\*PERFECT STARTER HOME\*\*PARKING AND ENCLOSED REAR GARDEN\*\*CALL US TO ARRANGE YOUR VIEWING TODAY\*\*

HUNTERS are delighted to introduce to the market this 2 bedroom townhouse situated in Castleford, Briefly comprising; breakfast kitchen, living room, 2 good sized bedrooms, family bathroom and enclosed rear garden this property needs to be viewed to be appreciated!