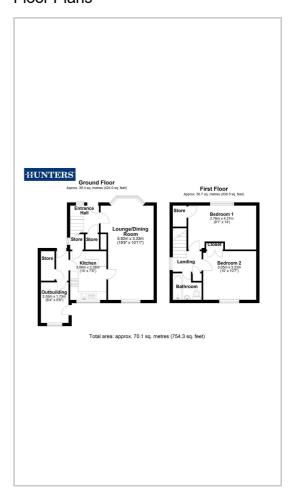

# HUNTERS

HERE TO GET you THERE



## Park Avenue

Allerton Bywater, Castleford, WF10 2AS £150,000



HUNTERS are delighted to introduce to the market this 2 bedroom traditional red brick semi detached property situated in Allerton Bywater, Briefly comprising; kitchen, living/dining room, 2 good sized bedrooms, family bathroom and enclosed rear garden with outbuilding this property needs to be viewed to be appreciated!



#### Area Map



#### Floor Plans



### **Energy Efficiency Graph**



These particulars are intended to give a fair and reliable description of the property but no responsibility for any inaccuracy or error can be accepted and do not constitute an offer or contract. We have not tested any services or appliances (including central heating if fitted) referred to in these particulars and the purchasers are advised to satisfy themselves as to the working order and condition. If a property is unoccupied at any time there may be reconnection charges for any switched off/disconnected or drained services or appliances - All measurements are approximate.

THINKING OF SELLING? If you are thinking of selling your home or just curious to discover the value of your property, Hunters would be pleased to provide free, no obligation sale