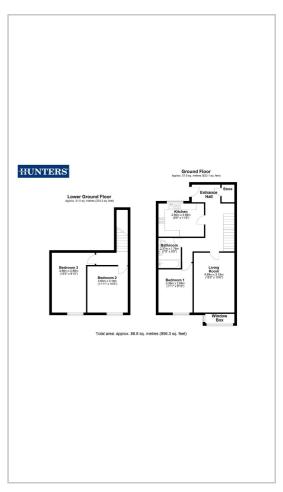

# HUNTERS®

HERE TO GET you THERE



## **West Street**

Castleford, WF10 1LF

Offers In The Region Of £85,000  $\bigcirc$  3  $\bigcirc$  1  $\bigcirc$  1  $\bigcirc$  C









\*\*GREAT LOCATION CLOSE TO TOWN\*\* \*\*SPACIOUS ACCOMMODATION THROUGHOUT\*\*SET OVER TWO FLOORS\*\*OWN ENTRANCE\*\*



#### Area Map



#### Floor Plans



### **Energy Efficiency Graph**



These particulars are intended to give a fair and reliable description of the property but no responsibility for any inaccuracy or error can be accepted and do not constitute an offer or contract. We have not tested any services or appliances (including central heating if fitted) referred to in these particulars and the purchasers are advised to satisfy themselves as to the working order and condition. If a property is unoccupied at any time there may be reconnection charges for any switched off/disconnected or drained services or appliances - All measurements are approximate.

THINKING OF SELLING? If you are thinking of selling your home or just curious to discover the value of your property, Hunters would be pleased to provide free, no obligation sale