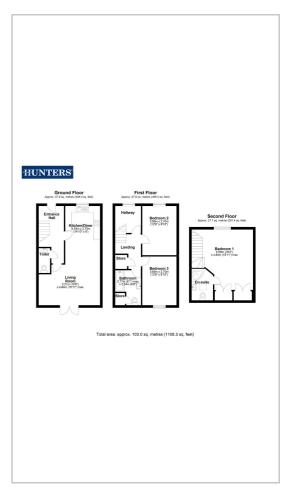

# HUNTERS

HERE TO GET you THERE



## Camplin Close

Ackworth, Pontefract, WF7 7FP

Offers In Excess Of £230,000









HUNTERS are delighted to introduce to the market this semi detached property located on a popular development with family living over 3 floors. The main features of this property are; master suite spanning the full top floor, enclosed rear garden, good room sizes, open plan living to the ground floor and neutral decor throughout.





#### Area Map



#### Floor Plans



### **Energy Efficiency Graph**



These particulars are intended to give a fair and reliable description of the property but no responsibility for any inaccuracy or error can be accepted and do not constitute an offer or contract. We have not tested any services or appliances (including central heating if fitted) referred to in these particulars and the purchasers are advised to satisfy themselves as to the working order and condition. If a property is unoccupied at any time there may be reconnection charges for any switched off/disconnected or drained services or appliances - All measurements are approximate.

THINKING OF SELLING? If you are thinking of selling your home or just curious to discover the value of your property, Hunters would be pleased to provide free, no obligation sale