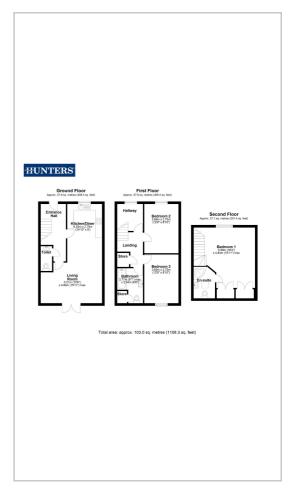

## HUNTERS®

HERE TO GET you there



## Camplin Close

Ackworth, Pontefract, WF7 7FP £240,000



HUNTERS are delighted to introduce to the market this semi detached property located on a popular development with family living over 3 floors. The main features of this property are; master suite spanning the full top floor, enclosed rear garden, good room sizes, open plan living to the ground floor and neutral decor throughout.



## Area Map



Floor Plans



## **Energy Efficiency Graph**



These particulars are intended to give a fair and reliable description of the property but no responsibility for any inaccuracy or error can be accepted and do not constitute an offer or contract. We have not tested any services or appliances (including central heating if fitted) referred to in these particulars and the purchasers are advised to satisfy themselves as to the working order and condition. If a property is unoccupied at any time there may be reconnection charges for any switched off/disconnected or drained services or appliances - All measurements are approximate. **THINKING OF SELLING?** If you are thinking of selling your home or just curious to discover the value of your property, Hunters would be pleased to provide free, no obligation sa