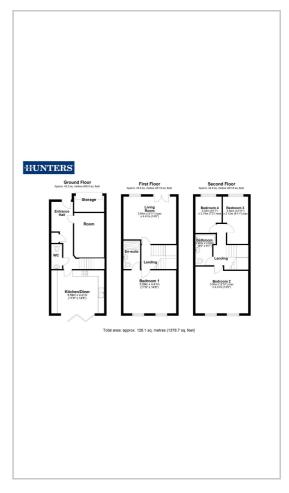

## Barncroft Close

Ackworth, Pontefract, WF7 7RW

Offers Over £270,000

\*\*AMAZING LOCATION\*\*VIEWING ESSENTIAL\*\*MODERN THROUGHOUT\*\*BEAUTIFUL DECOR\*\*CALL US TODAY!!\*\*