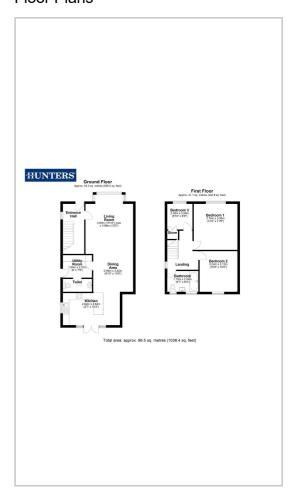

# HUNTERS

HERE TO GET you THERE



## Fairway

Normanton, WF6 1SF

£260,000









Hunters are proud to present this beautifully presented three-bedroom semi-detached property, ideally located in the sought-after area of Normanton. This home is perfectly positioned within close proximity to local amenities, excellent transport links, well-regarded schools, nature reserves, and the train station, making it an ideal purchase for first-time buyers, growing families, or investors.



#### Area Map



#### Floor Plans



### **Energy Efficiency Graph**



These particulars are intended to give a fair and reliable description of the property but no responsibility for any inaccuracy or error can be accepted and do not constitute an offer or contract. We have not tested any services or appliances (including central heating if fitted) referred to in these particulars and the purchasers are advised to satisfy themselves as to the working order and condition. If a property is unoccupied at any time there may be reconnection charges for any switched off/disconnected or drained services or appliances - All measurements are approximate.

THINKING OF SELLING? If you are thinking of selling your home or just curious to discover the value of your property, Hunters would be pleased to provide free, no obligation sale