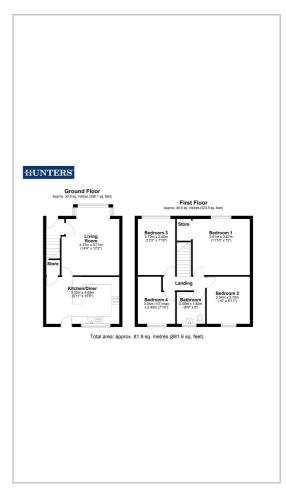

# HUNTERS

HERE TO GET you THERE



## Leeds Road

Kippax, Leeds, LS25 7DZ

Offers In Excess Of £280,000



HUNTERS are proud to present this spacious four bedroom semi detached property to the market. Situated in the highly sought after town of Kippax, this home enjoys close proximity to the town centre, local amenities, excellent transport links, and easy access to neighbouring towns.



#### Area Map



#### Floor Plans



### **Energy Efficiency Graph**



These particulars are intended to give a fair and reliable description of the property but no responsibility for any inaccuracy or error can be accepted and do not constitute an offer or contract. We have not tested any services or appliances (including central heating if fitted) referred to in these particulars and the purchasers are advised to satisfy themselves as to the working order and condition. If a property is unoccupied at any time there may be reconnection charges for any switched off/disconnected or drained services or appliances - All measurements are approximate.

THINKING OF SELLING? If you are thinking of selling your home or just curious to discover the value of your property, Hunters would be pleased to provide free, no obligation sale