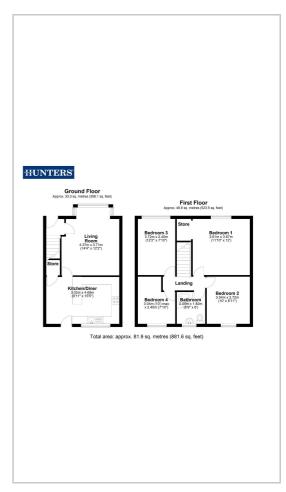

# HUNTERS

HERE TO GET you THERE



## Leeds Road

Kippax, Leeds, LS25 7DZ

£290,000



HUNTERS are proud to present this spacious four bedroom semi detached property to the market. Situated in the highly sought after town of Kippax, this home enjoys close proximity to the town centre, local amenities, excellent transport links, and easy access to neighbouring towns.



#### Area Map



#### Floor Plans



### **Energy Efficiency Graph**



These particulars are intended to give a fair and reliable description of the property but no responsibility for any inaccuracy or error can be accepted and do not constitute an offer or contract. We have not tested any services or appliances (including central heating if fitted) referred to in these particulars and the purchasers are advised to satisfy themselves as to the working order and condition. If a property is unoccupied at any time there may be reconnection charges for any switched off/disconnected or drained services or appliances - All measurements are approximate.

THINKING OF SELLING? If you are thinking of selling your home or just curious to discover the value of your property, Hunters would be pleased to provide free, no obligation sale