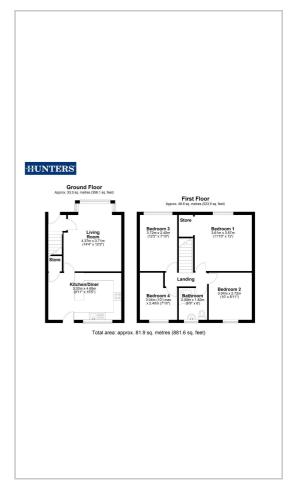

## Leeds Road Kippax, Leeds, LS25 7DZ

£290,000

HUNTERS are proud to present this spacious four bedroom semi detached property to the market. Situated in the highly sought after town of Kippax, this home enjoys close proximity to the town centre, local amenities, excellent transport links, and easy access to neighbouring towns.