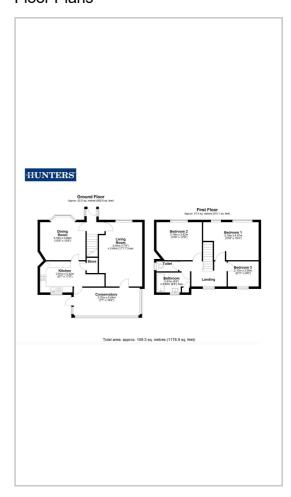

# HUNTERS

HERE TO GET you THERE



## Womersley Road

Knottingley, WF11 0DQ

£220,000









HUNTERS are really proud to introduce to the market this semi detached family home in a great location in Knottingley. Viewing is essential to appreciate the property on offer. In particular some of the best features are; generous gardens to the front and rear, ample parking, detached garage, stylish kitchen and bathroom, 2 reception rooms and good sized bedrooms.



#### Area Map



#### Floor Plans



### **Energy Efficiency Graph**



These particulars are intended to give a fair and reliable description of the property but no responsibility for any inaccuracy or error can be accepted and do not constitute an offer or contract. We have not tested any services or appliances (including central heating if fitted) referred to in these particulars and the purchasers are advised to satisfy themselves as to the working order and condition. If a property is unoccupied at any time there may be reconnection charges for any switched off/disconnected or drained services or appliances - All measurements are approximate.

THINKING OF SELLING? If you are thinking of selling your home or just curious to discover the value of your property, Hunters would be pleased to provide free, no obligation sale