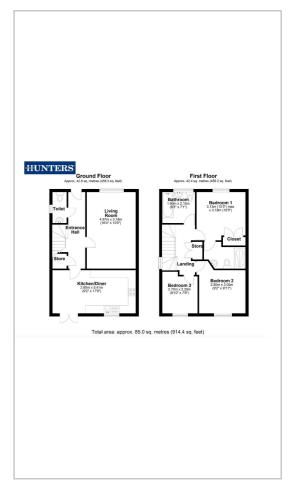

## Mallard Close Castleford, WF10 2ST Offers Over £250,000

HUNTERS are delighted to introduce to the market this 3 BEDROOM DETACHED property set in a CORNER PLOT position within a sought after nearly new estate in Castleford. The property briefly comprises; living room, kitchen diner, downstairs wc, 3 bedrooms, ensuite and family bathroom,