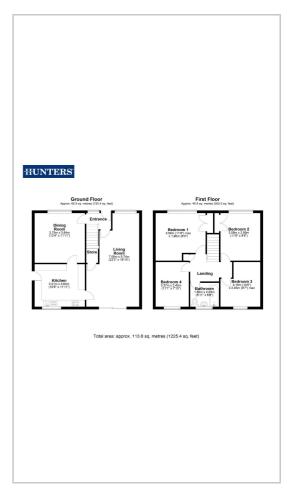

# HUNTERS®

HERE TO GET you THERE



## Lower Mickletown

Methley, Leeds, LS26 9AN

Offers In Excess Of £375,000



HUNTERS are delighted to introduce to the market this charming detached property with beautiful views overlooking the fields in the sought after location of Methley.



#### Area Map



#### Floor Plans



### **Energy Efficiency Graph**



These particulars are intended to give a fair and reliable description of the property but no responsibility for any inaccuracy or error can be accepted and do not constitute an offer or contract. We have not tested any services or appliances (including central heating if fitted) referred to in these particulars and the purchasers are advised to satisfy themselves as to the working order and condition. If a property is unoccupied at any time there may be reconnection charges for any switched off/disconnected or drained services or appliances - All measurements are approximate.

THINKING OF SELLING? If you are thinking of selling your home or just curious to discover the value of your property, Hunters would be pleased to provide free, no obligation sale