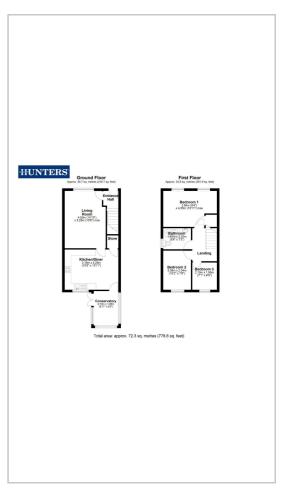

# HUNTERS

HERE TO GET you THERE



## **Laurel Court**

Ryhill, Wakefield, WF4 2QT £190,000



Hunters are proud to present this three-bedroom semi-detached property to the market with no chain. Situated in a quiet cul-de-sac, this home offers a peaceful location, while still being conveniently close to local amenities, schools, parks, nature reserves, and the charm of a village setting. With excellent transport links and close proximity to neighbouring villages and motorways, this property is perfect for commuters.



#### Area Map



#### Floor Plans



### **Energy Efficiency Graph**



These particulars are intended to give a fair and reliable description of the property but no responsibility for any inaccuracy or error can be accepted and do not constitute an offer or contract. We have not tested any services or appliances (including central heating if fitted) referred to in these particulars and the purchasers are advised to satisfy themselves as to the working order and condition. If a property is unoccupied at any time there may be reconnection charges for any switched off/disconnected or drained services or appliances - All measurements are approximate.

THINKING OF SELLING? If you are thinking of selling your home or just curious to discover the value of your property, Hunters would be pleased to provide free, no obligation sale