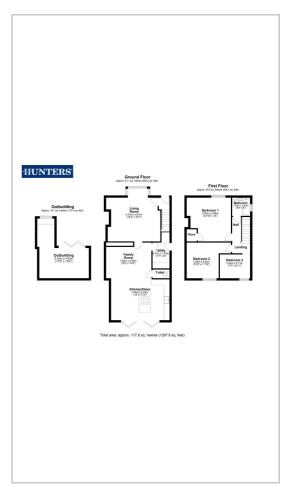

# HUNTERS

HERE TO GET you THERE



## The Mount

Castleford, WF10 3JN

Offers In The Region Of £220,000









HUNTERS are delighted to introduce to the market this traditional extended semi detached property located in a sought after part of Castleford. Situated close to the town centre and its amenities this property really does have the WOW factor with modern decor and high specification fittings throughout. Call us to arrange your viewing today!



#### Area Map



#### Floor Plans



### **Energy Efficiency Graph**



These particulars are intended to give a fair and reliable description of the property but no responsibility for any inaccuracy or error can be accepted and do not constitute an offer or contract. We have not tested any services or appliances (including central heating if fitted) referred to in these particulars and the purchasers are advised to satisfy themselves as to the working order and condition. If a property is unoccupied at any time there may be reconnection charges for any switched off/disconnected or drained services or appliances - All measurements are approximate.

THINKING OF SELLING? If you are thinking of selling your home or just curious to discover the value of your property, Hunters would be pleased to provide free, no obligation sale